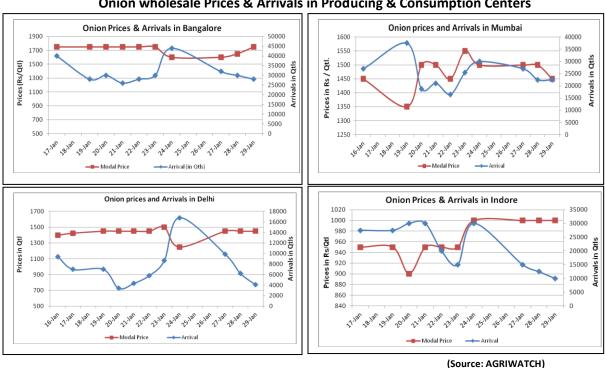

# Onion wholesale Prices & Arrivals in Producing & Consumption Centers

Note: The above graph is made on data collected by Agriwatch through private sources because Agmarknet data are not consistent and lots of gaps in

#### **Onion Fundamentals:**

- In Mumbai, onion crop is arriving in markets from different districts of the States. Arrivals are expected to continue for couple of months.
- In Delhi, wholesale prices are Rs 1338/ quintal higher prices reported due to lower arrivals. Modal retail prices are approximately Rs 3000/ quintal.
- As per IBIS around 14481 tons of processed and fresh onion has been exported during  $19^{th}$  Jan  $-25^{th}$ Jan 2015.
- In Lasalgaon, arrivals have increased by 2 times in January month compared to previous month. Modal prices have also decreased to Rs 1250/ quintal from Rs 1470/ quintal in last one month.