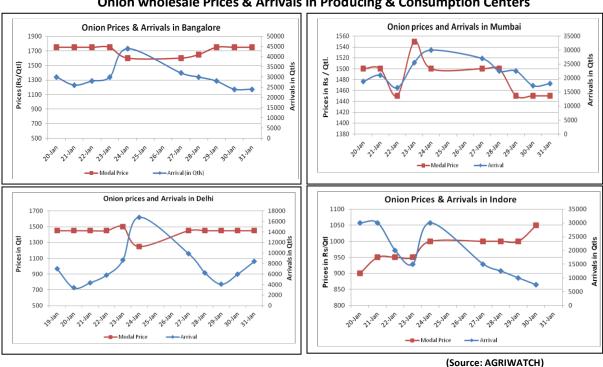

## **Onion wholesale Prices & Arrivals in Producing & Consumption Centers**

Note: The above graph is made on data collected by Agriwatch through private sources because Agmarknet data are not consistent and lots of gaps in

### **Onion Fundamentals:**

- In Delhi, wholesale prices are Rs 1388/ quintal whereas modal retail prices are approximately Rs 3400/ quintal.
- In Indore, onion is arriving in market from local region only. Prices are hovering in the range of Rs 950-Rs 1050/ quintal.
- In Mumbai, onion crop is arriving in markets from different districts of the States. Arrivals and prices have fallen in last 2-3 days because of lower demand.
- In Lasalgaon, during the January month prices were in the range of Rs 1200 to Rs 1350/ quintal. Modal prices have also decreased to Rs 1250/ quintal from Rs 1470/ quintal in last one month.