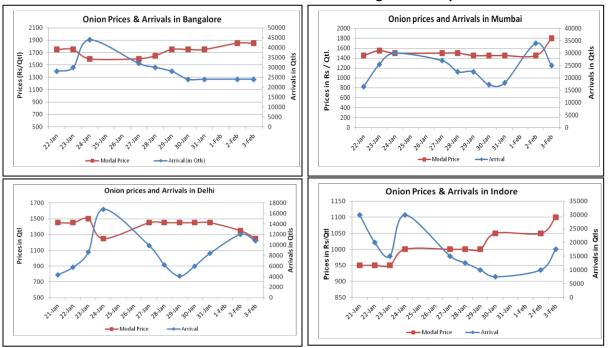

### **Onion wholesale Prices & Arrivals in Producing & Consumption Centers**

(Source: AGRIWATCH)

Note: The above graph is made on data collected by Agriwatch through private sources because Agmarknet data are not consistent and lots of gaps in reporting.

<sup>(</sup>Source: AGRIWATCH)