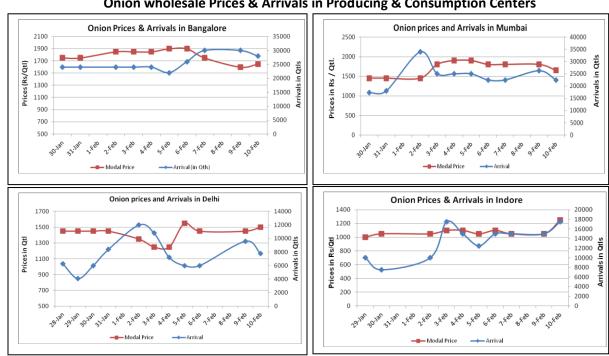

## **Onion wholesale Prices & Arrivals in Producing & Consumption Centers**

(Source: AGRIWATCH)

Note: The above graph is made on data collected by Agriwatch through private sources because Agmarknet data are not consistent and lots of gaps in reporting.

## Onion Prices & Arrivals in Major Mandis as on 10.Feb.2015

|   | Mandis         | Nashik    | Lasalgaon | Pimpalgaon | Niphad   | Pune      | Indore    | Delhi     | Bangalore |
|---|----------------|-----------|-----------|------------|----------|-----------|-----------|-----------|-----------|
|   | Price (Rs/Qtl) | 1500-1700 | 1300-1600 | 1100-1500  | 500-1500 | 1300-1600 | 1000-1500 | 1000-2000 | 1500-1800 |
| ĺ | Arrivals (Qtl) | 1000      | 14000     | 22500      | 36000    | 12500     | 17500     | 7800      | 28000     |

# Onion Prices & Arrivals in Major Mandis as on 9.Feb.2015

| omon rices a fundajor mandis as on sin estebas |           |           |            |          |           |          |           |           |
|------------------------------------------------|-----------|-----------|------------|----------|-----------|----------|-----------|-----------|
| Mandis                                         | Nashik    | Lasalgaon | Pimpalgaon | Niphad   | Pune      | Indore   | Delhi     | Bangalore |
| Price (Rs/Qtl)                                 | 1500-1700 | 1400-1600 | 1100-1500  | 500-1500 | 1200-1600 | 500-1600 | 1000-1900 | 1400-1800 |
| Arrivals (Qtl)                                 | 1200      | 17000     | 18750      | 36000    | 12500     | 15000    | 9600      | 30000     |