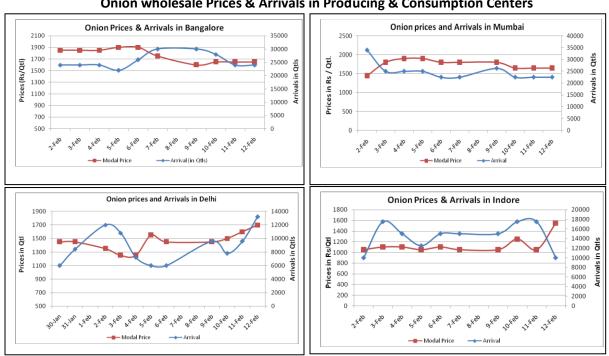

## **Onion wholesale Prices & Arrivals in Producing & Consumption Centers**

(Source: AGRIWATCH)

Note: The above graph is made on data collected by Agriwatch through private sources because Agmarknet data are not consistent and lots of gaps in reporting.