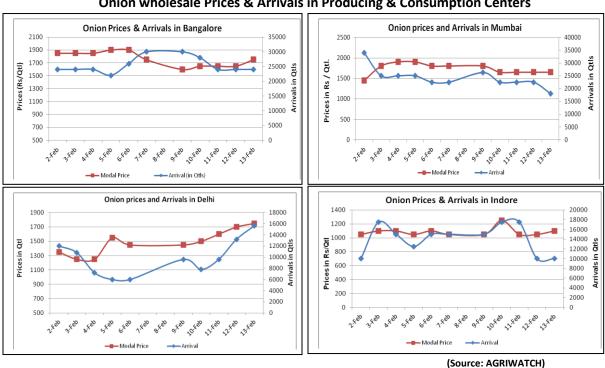

# Onion wholesale Prices & Arrivals in Producing & Consumption Centers

Note: The above graph is made on data collected by Agriwatch through private sources because Agmarknet data are not consistent and lots of gaps in reporting.