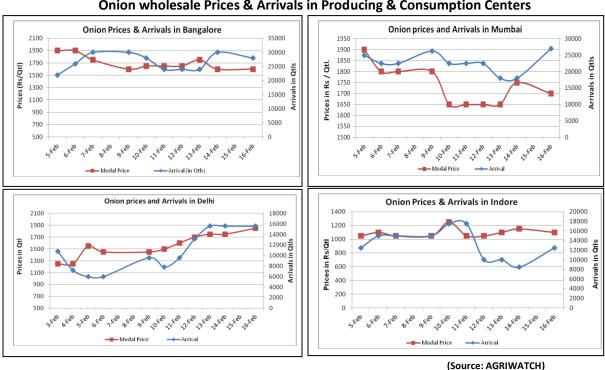

## Onion wholesale Prices & Arrivals in Producing & Consumption Centers

Note: The above graph is made on data collected by Agriwatch through private sources because Agmarknet data are not consistent and lots of gaps in reporting.