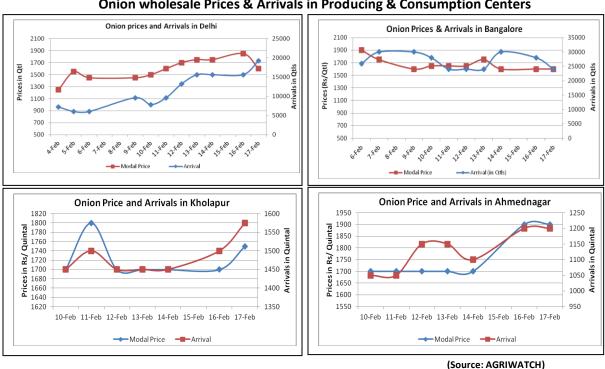

# Onion wholesale Prices & Arrivals in Producing & Consumption Centers

Note: The above graph is made on data collected by Agriwatch through private sources because Agmarknet data are not consistent and lots of gaps in reporting.