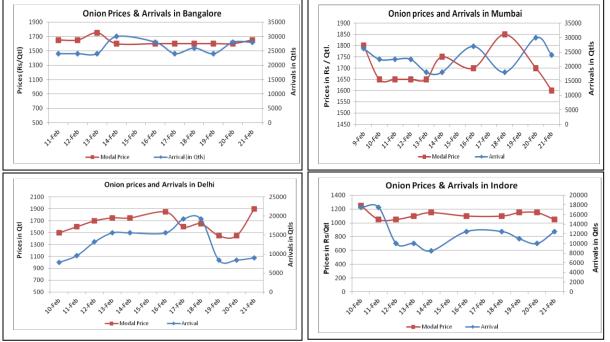

## Onion wholesale Prices & Arrivals in Producing & Consumption Centers

(Source: AGRIWATCH)

Note: The above graph is made on data collected by Agriwatch through private sources because Agmarknet data are not consistent and lots of gaps in reporting.