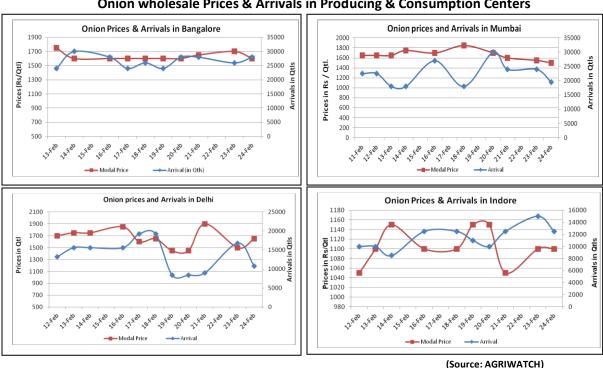

## **Onion wholesale Prices & Arrivals in Producing & Consumption Centers**

Note: The above graph is made on data collected by Agriwatch through private sources because Agmarknet data are not consistent and lots of gaps in reporting.

### Onion Prices & Arrivals in Major Mandis as on 24.Feb.2015

| Mandis         | Nashik    | Lasalgaon | Pimpalgaon | Niphad   | Pune | Indore   | Delhi     | Bangalore |
|----------------|-----------|-----------|------------|----------|------|----------|-----------|-----------|
| Price (Rs/Qtl) | 1200-1700 | 1100-1400 | 1200-1400  | 500-1400 | NR   | 500-1700 | 1300-2000 | 1400-1800 |
| Arrivals (Qtl) | 150       | 18000     | 25000      | 54000    | NR   | 12500    | 10800     | 28000     |

## Onion Prices & Arrivals in Major Mandis as on 23.Feb.2015

| Mandis         | Nashik    | Lasalgaon | Pimpalgaon | Niphad   | Pune      | Indore   | Delhi     | Bangalore |
|----------------|-----------|-----------|------------|----------|-----------|----------|-----------|-----------|
| Price (Rs/Qtl) | 1300-1600 | 1000-1300 | 1100-1300  | 600-1500 | 1400-1700 | 500-1700 | 1100-1900 | 1500-1900 |
| Arrivals (Qtl) | 500       | 22000     | 23750      | 60000    | 10000     | 15000    | 16800     | 26000     |