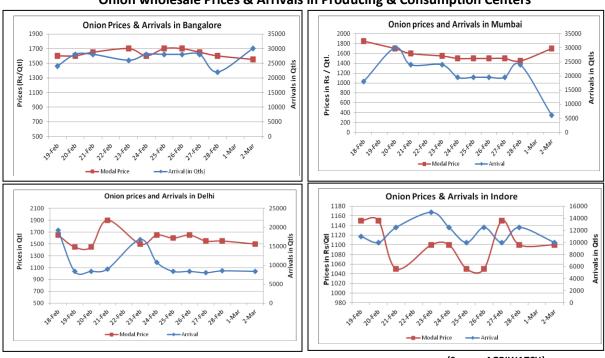

# Onion wholesale Prices & Arrivals in Producing & Consumption Centers

(Source: AGRIWATCH)

Note: The above graph is made on data collected by Agriwatch through private sources because Agmarknet data are not consistent and lots of gaps in reporting.

#### **Onion Fundamentals:**

- In Delhi, onion is arriving in market from Rajasthan, Haryana, Gujarat and smaller quantity from Maharashtra. Less quantity is coming from these producing regions to Delhi.
- In Mumbai, arrivals have fallen sharply because of higher rains which lead to lower supplies.
- In M.P, onion is arriving in market from local region and Maharashtra which are contributing approximately 60% and 40% respectively.
- In Delhi, onion wholesale prices are trading around Rs 1450/ quintal whereas retail prices are Rs 3200/ quintal.