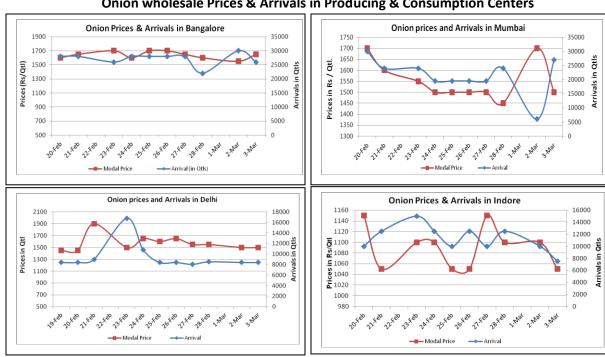

# Onion wholesale Prices & Arrivals in Producing & Consumption Centers

Note: The above graph is made on data collected by Agriwatch through private sources because Agmarknet data are not consistent and lots of gaps in reporting.