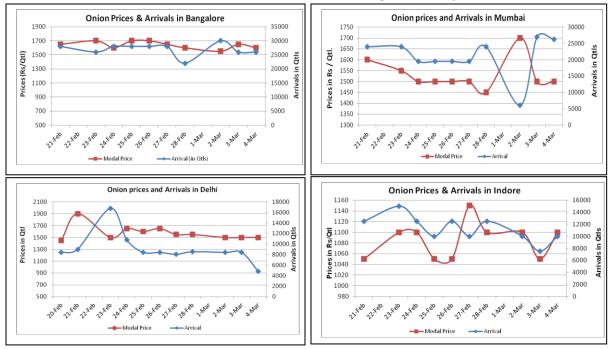

### **Onion wholesale Prices & Arrivals in Producing & Consumption Centers**

(Source: AGRIWATCH) Note: The above graph is made on data collected by Agriwatch through private sources because Agmarknet data are not consistent and lots of gaps in reporting.