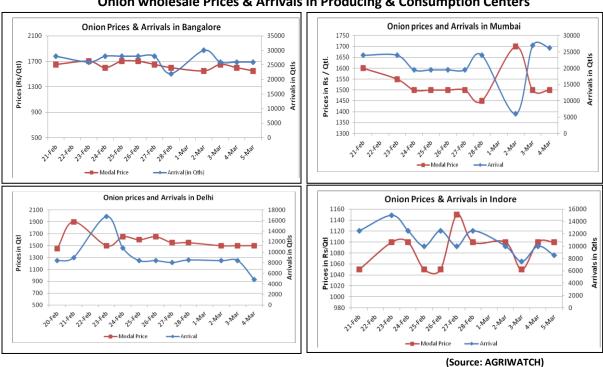

## Onion wholesale Prices & Arrivals in Producing & Consumption Centers

Note: The above graph is made on data collected by Agriwatch through private sources because Agmarknet data are not consistent and lots of gaps in reporting.

#### Onion Prices & Arrivals in Major Mandis as on 5.Mar.2015

| Mandis         | Nashik    | Lasalgaon | Pimpalgaon | Niphad   | Pune      | Indore   | Delhi  | Bangalore |
|----------------|-----------|-----------|------------|----------|-----------|----------|--------|-----------|
| Price (Rs/Qtl) | 1200-1500 | 1100-1400 | 1400-1450  | 500-1450 | 1300-1600 | 500-1700 | Closed | 1400-1700 |
| Arrivals (Qtl) | 1600      | 18000     | 17500      | 36000    | 15000     | 8500     | Closed | 26000     |

### Onion Prices & Arrivals in Major Mandis as on 4.Mar.2015

| Mandis         | Nashik    | Lasalgaon | Pimpalgaon | Niphad   | Pune      | Indore   | Delhi     | Bangalore |
|----------------|-----------|-----------|------------|----------|-----------|----------|-----------|-----------|
| Price (Rs/Qtl) | 1200-1600 | 1100-1400 | 1300-1350  | 600-1440 | 1400-1600 | 500-1700 | 1200-1800 | 1500-1700 |
| Arrivals (Qtl) | 2400      | 18000     | 18750      | 48000    | 17500     | 10000    | 4800      | 26000     |

(Source: AGRIWATCH)