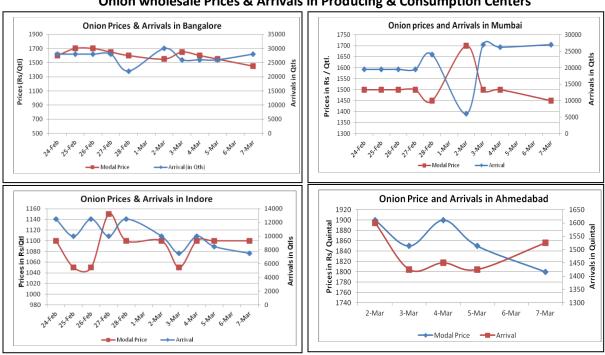

## Onion wholesale Prices & Arrivals in Producing & Consumption Centers

Note: The above graph is made on data collected by Agriwatch through private sources because Agmarknet data are not consistent and lots of gaps in reporting.