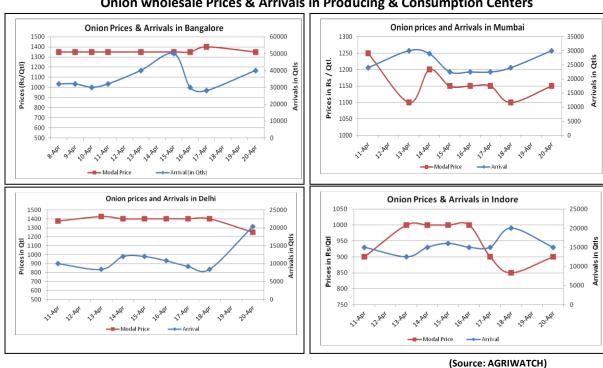

# Onion wholesale Prices & Arrivals in Producing & Consumption Centers

Note: The above graph is made on data collected by Agriwatch through private sources because Agmarknet data are not consistent and lots of gaps in reporting.

## Onion Prices & Arrivals in Major Mandis as on 20.Apr.2015

| Mandis         | Nashik   | Lasalgaon | Pimpalgaon | Niphad   | Pune     | Indore   | Delhi     | Bangalore |
|----------------|----------|-----------|------------|----------|----------|----------|-----------|-----------|
| Price (Rs/Qtl) | 600-1000 | 800-1150  | 1100-1400  | 300-1250 | 800-1400 | 500-1300 | 1000-1500 | 1200-1500 |
| Arrivals (Qtl) | 1200     | 20000     | 23000      | 36000    | 12500    | 15000    | 20400     | 40000     |