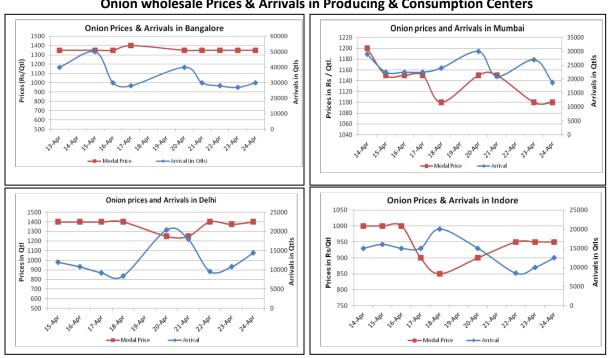

# Onion wholesale Prices & Arrivals in Producing & Consumption Centers

(Source: AGRIWATCH)

Note: The above graph is made on data collected by Agriwatch through private sources because Agmarknet data are not consistent and lots of gaps in reporting.

# Onion Prices & Arrivals in Major Mandis as on 24.Apr.2015

| Mandis         | Nashik   | Lasalgaon | Pimpalgaon | Niphad | Pune     | Indore   | Delhi     | Bangalore |
|----------------|----------|-----------|------------|--------|----------|----------|-----------|-----------|
| Price (Rs/Qtl) | 500-1050 | 800-1100  | 800-1200   | Closed | 700-1400 | 500-1400 | 1200-1600 | 1200-1500 |
| Arrivals (Qtl) | 1200     | 18000     | 10000      | Closed | 15000    | 12500    | 14400     | 30000     |

# Onion Prices & Arrivals in Major Mandis as on 23.Apr.2015

| Mandis         | Nashik   | Lasalgaon | Pimpalgaon | Niphad   | Pune     | Indore   | Delhi     | Bangalore |
|----------------|----------|-----------|------------|----------|----------|----------|-----------|-----------|
| Price (Rs/Qtl) | 500-1100 | 800-1100  | 700-1300   | 300-1300 | 800-1350 | 500-1400 | 1200-1550 | 1200-1500 |
| Arrivals (Qtl) | 1000     | 14000     | 20000      | 36000    | 12500    | 10000    | 10800     | 27000     |