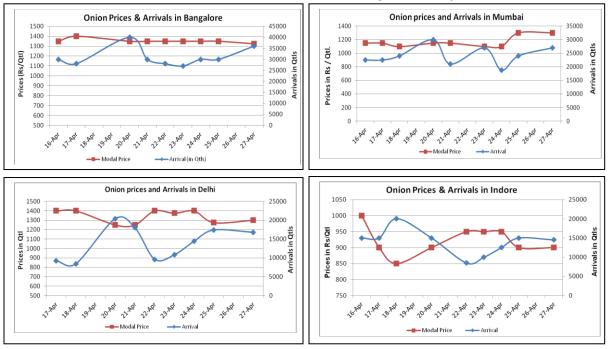

## **Onion wholesale Prices & Arrivals in Producing & Consumption Centers**

(Source: AGRIWATCH) Note: The above graph is made on data collected by Agriwatch through private sources because Agmarknet data are not consistent and lots of gaps in reporting.