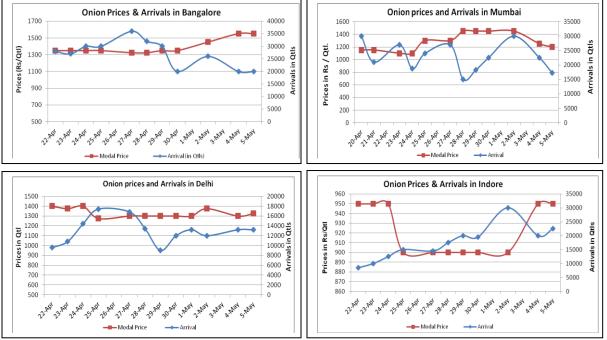

### **Onion wholesale Prices & Arrivals in Producing & Consumption Centers**

(Source: AGRIWATCH)

Note: The above graph is made on data collected by Agriwatch through private sources because Agmarknet data are not consistent and lots of gaps in reporting.

Small Farmers' Agribusiness Consortium (Source: AGRIWATCH)