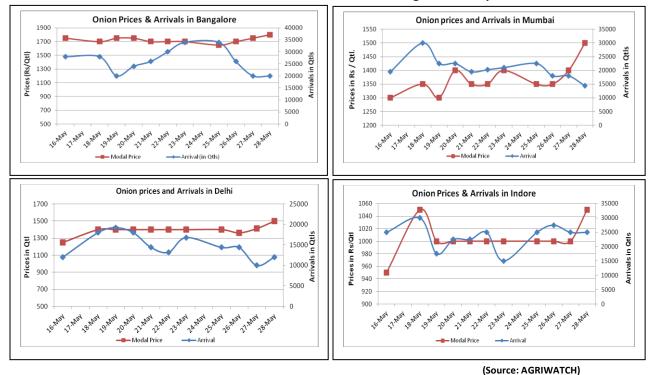

## **Onion wholesale Prices & Arrivals in Producing & Consumption Centers**

Note: The above graph is made on data collected by Agriwatch through private sources because Agmarknet data are not consistent and lots of gaps in reporting.

#### Onion Prices & Arrivals in Major Mandis as on 28. May. 2015

| Mandis         | Nashik   | Lasalgaon | Pimpalgaon | Niphad   | Pune      | Indore   | Delhi     | Bangalore |
|----------------|----------|-----------|------------|----------|-----------|----------|-----------|-----------|
| Price (Rs/Qtl) | 500-1700 | 1350-1550 | 1100-1700  | 500-2000 | 1400-2100 | 500-1600 | 1200-1800 | 1500-2100 |
| Arrivals (Qtl) | 800      | 11000     | 20000      | 24000    | 9000      | 25000    | 12000     | 20000     |

### Onion Prices & Arrivals in Major Mandis as on 27.May.2015

| Mandis         | Nashik   | Lasalgaon | Pimpalgaon | Niphad   | Pune      | Indore   | Delhi        | Bangalore |
|----------------|----------|-----------|------------|----------|-----------|----------|--------------|-----------|
| Price (Rs/Qtl) | 500-1600 | 1100-1500 | 1000-1600  | 400-1640 | 1200-2100 | 500-1500 | 1200-1625    | 1500-2000 |
| Arrivals (Qtl) | 800      | 12000     | 23750      | 19200    | 12000     | 25000    | 10000        | 20000     |
|                |          |           |            |          |           |          | (Source: AGR | IWATCH)   |