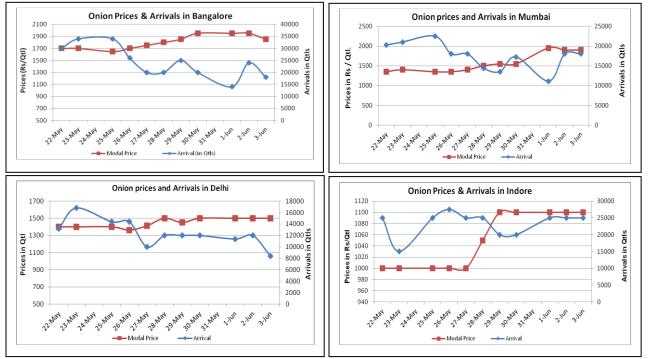

## **Onion wholesale Prices & Arrivals in Producing & Consumption Centers**

(Source: AGRIWATCH)

Note: The above graph is made on data collected by Agriwatch through private sources because Agmarknet data are not consistent and lots of gaps in reporting.