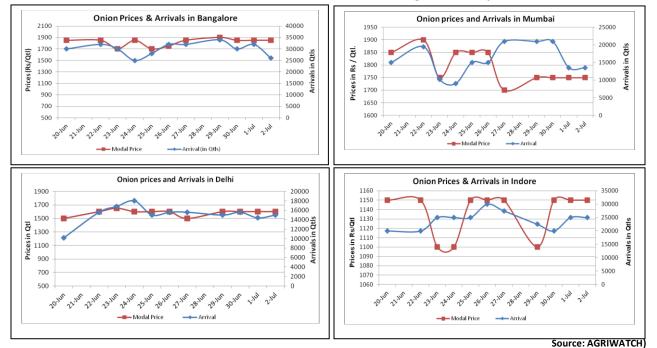

## **Onion wholesale Prices & Arrivals in Producing & Consumption Centers**

Note: The above graph is made on data collected by Agriwatch through private sources because Agmarknet data are not consistent and lots of gaps in reporting.