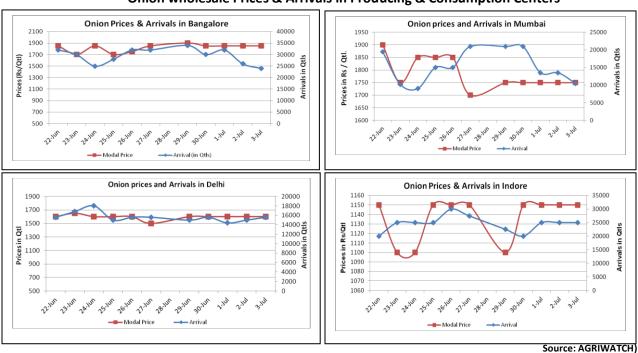

## Onion wholesale Prices & Arrivals in Producing & Consumption Centers

Note: The above graph is made on data collected by Agriwatch through private sources because Agmarknet data are not consistent and lots of gaps in reporting.

### Onion Prices & Arrivals in Major Mandis as on 3.July.2015

| Mandis         | Nashik    | Lasalgaon | Pimpalgaon | Niphad | Pune      | Indore   | Delhi     | Bangalore |
|----------------|-----------|-----------|------------|--------|-----------|----------|-----------|-----------|
| Price (Rs/Qtl) | 1500-1750 | 1300-1700 | 1200-1600  | Closed | 1500-2100 | 500-1800 | 1200-2000 | 1500-2200 |
| Arrivals (Qtl) | 200       | 8000      | 10000      | Closed | 15000     | 25000    | 15600     | 24000     |