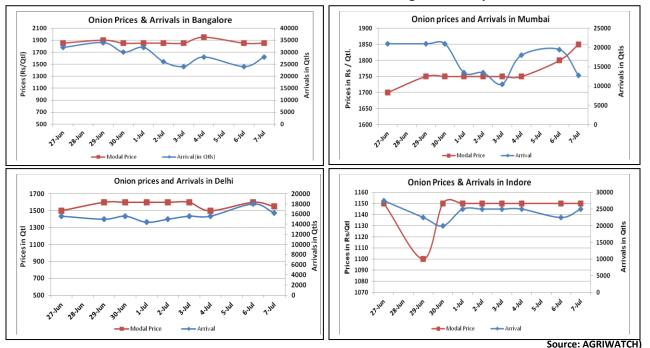

## Onion wholesale Prices & Arrivals in Producing & Consumption Centers

Note: The above graph is made on data collected by Agriwatch through private sources because Agmarknet data are not consistent and lots of gaps in reporting.