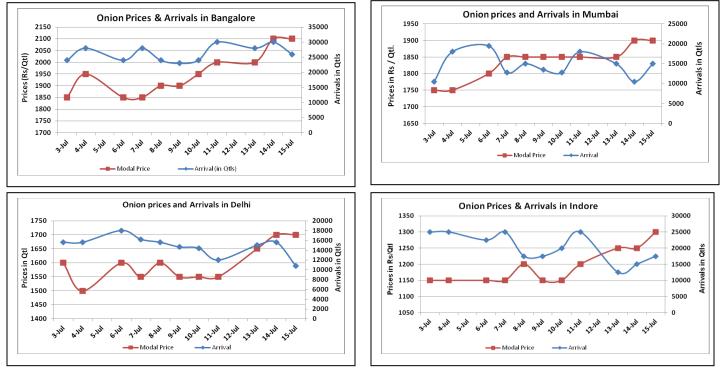

## Onion wholesale Prices & Arrivals in Producing & Consumption Centers

(Source: AGRIWATCH)

Note: The above graph is made on data collected by Agriwatch through private sources because Agmarknet data are not consistent and lots of gaps in reporting.