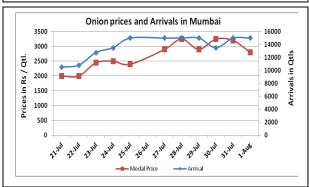

### **Onion wholesale Prices & Arrivals in Producing & Consumption Centers**

(Source: AGRIWATCH)

Note: The above graph is made on data collected by Agriwatch through private sources because Agmarknet data are not consistent and lots of gaps in reporting.

### Onion Prices & Arrivals in Major Mandis as on 1.Aug.2015

| Mandis         | Nashik    | Lasalgaon | Pimpalgaon | Niphad    | Pune   | Indore   | Delhi     | Bangalore |
|----------------|-----------|-----------|------------|-----------|--------|----------|-----------|-----------|
| Price (Rs/Qtl) | 3000-3500 | Closed    | Closed     | 1500-3200 | Closed | 500-3200 | 1500-3100 | 3000-3800 |
| Arrivals (Qtl) | 700       | Closed    | Closed     | 12000     | Closed | 15000    | 13440     | 40000     |

Onion Prices & Arrivals in Major Mandis as on 31.July.2015

| Mandis         | Nashik    | Lasalgaon | Pimpalgaon | Niphad | Pune      | Indore   | Delhi     | Bangalore |
|----------------|-----------|-----------|------------|--------|-----------|----------|-----------|-----------|
| Price (Rs/Qtl) | 3000-3500 | 3000-3500 | 2800-3500  | Closed | 3200-3700 | 500-3200 | 1700-3300 | 2800-3800 |
| Arrivals (Qtl) | 600       | 8000      | 5000       | Closed | 15000     | 20000    | 12240     | 40000     |

## Wholesale and Retail Prices in Major Markets:

| Wholesale Prices        |               |               |                |               |               |                |                            |               |                |                                              | Retail<br>Prices                                    |
|-------------------------|---------------|---------------|----------------|---------------|---------------|----------------|----------------------------|---------------|----------------|----------------------------------------------|-----------------------------------------------------|
| Prices in<br>Rs/Quintal | 1.Aug.2015#   |               |                | 31.July.2015# |               |                | Agmarknet<br>31.July.2015* |               |                | Consumer<br>Affairs 31 <sup>st</sup><br>July | Consu<br>mer<br>Affairs<br>31 <sup>st</sup><br>July |
| Market                  | Min.<br>Price | Max.<br>Price | Modal<br>Price | Min.<br>Price | Max.<br>Price | Modal<br>Price | Min.<br>Price              | Max.<br>Price | Modal<br>Price |                                              | -                                                   |
| Delhi                   | 1500          | 3100          | 2300           | 1700          | 3300          | 2500           | 1125                       | 3250          | 2478           | 2188                                         | 4500                                                |
| Lasalgaon               | Closed        | Closed        | Closed         | 3000          | 3500          | 3250           | -                          | -             | -              | NA                                           | NA                                                  |
| Pimpalgaon              | Closed        | Closed        | Closed         | 2800          | 3500          | 3150           | -                          | -             | -              | NA                                           | NA                                                  |
| Pune                    | Closed        | Closed        | Closed         | 3200          | 3700          | 3450           | 1500                       | 3700          | 3600           | NA                                           | NA                                                  |
| Mumbai                  | 2000          | 3600          | 2800           | 2700          | 3700          | 3200           | 3100                       | 3600          | 3400           | 3400                                         | 4000                                                |
| Indore                  | 500           | 3200          | 1850           | 500           | 3200          | 1850           | 1000                       | 3000          | 2250           | 1500                                         | 1800                                                |
| Bangalore               | 3000          | 3800          | 3400           | 2800          | 3800          | 3300           | 2600                       | 2800          | 2700           | 3800                                         | 4000                                                |
| Ahmednagar              | 3500          | 4000          | 3750           | 3500          | 3800          | 3650           | -                          | -             | -              | NA                                           | NA                                                  |
| Solapur                 | 500           | 3500          | 2000           | 500           | 3500          | 2000           | 400                        | 4050          | 2700           | NA                                           | NA                                                  |

## **Onion Arrivals in Major Markets:**

| Arrivals in Qtls | Ahmadabad | Pune   | Mumbai | Delhi | Indore | Bangalore | Ahmednagar | Solapur |
|------------------|-----------|--------|--------|-------|--------|-----------|------------|---------|
| 1st Aug *        | 2908      | Closed | 15000  | 13440 | 15000  | 40000     | 6000       | 4000    |
| 31st July*       | 3844      | 15000  | 15000  | 12240 | 20000  | 40000     | 7000       | 4500    |
| 31stJuly#        | 3844      | 9330   | 8400   | 14573 | 4157   | 21430     | NR         | 4460    |