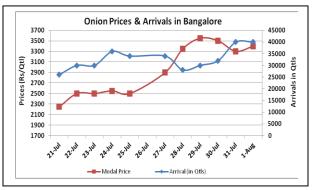

### **Onion wholesale Prices & Arrivals in Producing & Consumption Centers**

(Source: AGRIWATCH)

Note: The above graph is made on data collected by Agriwatch through private sources because Agmarknet data are not consistent and lots of gaps in reporting.

### Onion Prices & Arrivals in Major Mandis as on 1.Aug.2015

| Mandis         | Nashik    | Lasalgaon | Pimpalgaon | Niphad    | Pune   | Indore   | Delhi     | Bangalore |
|----------------|-----------|-----------|------------|-----------|--------|----------|-----------|-----------|
| Price (Rs/Qtl) | 3000-3500 | Closed    | Closed     | 1500-3200 | Closed | 500-3200 | 1500-3100 | 3000-3800 |
| Arrivals (Qtl) | 700       | Closed    | Closed     | 12000     | Closed | 15000    | 13440     | 40000     |

Onion Prices & Arrivals in Major Mandis as on 31.July.2015

| Mandis         | Nashik    | Lasalgaon | Pimpalgaon | Niphad | Pune      | Indore   | Delhi     | Bangalore |
|----------------|-----------|-----------|------------|--------|-----------|----------|-----------|-----------|
| Price (Rs/Qtl) | 3000-3500 | 3000-3500 | 2800-3500  | Closed | 3200-3700 | 500-3200 | 1700-3300 | 2800-3800 |
| Arrivals (Qtl) | 600       | 8000      | 5000       | Closed | 15000     | 20000    | 12240     | 40000     |

## Wholesale and Retail Prices in Major Markets:

| Wholesale Prices        |               |               |                |               |               |                |                            |               |                |                                              | Retail<br>Prices                                    |
|-------------------------|---------------|---------------|----------------|---------------|---------------|----------------|----------------------------|---------------|----------------|----------------------------------------------|-----------------------------------------------------|
| Prices in<br>Rs/Quintal | 1.Aug.2015#   |               |                | 31.July.2015# |               |                | Agmarknet<br>31.July.2015* |               |                | Consumer<br>Affairs 31 <sup>st</sup><br>July | Consu<br>mer<br>Affairs<br>31 <sup>st</sup><br>July |
| Market                  | Min.<br>Price | Max.<br>Price | Modal<br>Price | Min.<br>Price | Max.<br>Price | Modal<br>Price | Min.<br>Price              | Max.<br>Price | Modal<br>Price |                                              | -                                                   |
| Delhi                   | 1500          | 3100          | 2300           | 1700          | 3300          | 2500           | 1125                       | 3250          | 2478           | 2188                                         | 4500                                                |
| Lasalgaon               | Closed        | Closed        | Closed         | 3000          | 3500          | 3250           | -                          | -             | -              | NA                                           | NA                                                  |
| Pimpalgaon              | Closed        | Closed        | Closed         | 2800          | 3500          | 3150           | -                          | -             | -              | NA                                           | NA                                                  |
| Pune                    | Closed        | Closed        | Closed         | 3200          | 3700          | 3450           | 1500                       | 3700          | 3600           | NA                                           | NA                                                  |
| Mumbai                  | 2000          | 3600          | 2800           | 2700          | 3700          | 3200           | 3100                       | 3600          | 3400           | 3400                                         | 4000                                                |
| Indore                  | 500           | 3200          | 1850           | 500           | 3200          | 1850           | 1000                       | 3000          | 2250           | 1500                                         | 1800                                                |
| Bangalore               | 3000          | 3800          | 3400           | 2800          | 3800          | 3300           | 2600                       | 2800          | 2700           | 3800                                         | 4000                                                |
| Ahmednagar              | 3500          | 4000          | 3750           | 3500          | 3800          | 3650           | -                          | -             | -              | NA                                           | NA                                                  |
| Solapur                 | 500           | 3500          | 2000           | 500           | 3500          | 2000           | 400                        | 4050          | 2700           | NA                                           | NA                                                  |

## **Onion Arrivals in Major Markets:**

| Arrivals in Qtls | Ahmadabad | Pune   | Mumbai | Delhi | Indore | Bangalore | Ahmednagar | Solapur |
|------------------|-----------|--------|--------|-------|--------|-----------|------------|---------|
| 1st Aug *        | 2908      | Closed | 15000  | 13440 | 15000  | 40000     | 6000       | 4000    |
| 31st July*       | 3844      | 15000  | 15000  | 12240 | 20000  | 40000     | 7000       | 4500    |
| 31stJuly#        | 3844      | 9330   | 8400   | 14573 | 4157   | 21430     | NR         | 4460    |