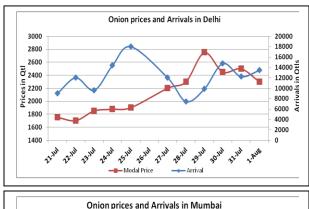

### **Onion wholesale Prices & Arrivals in Producing & Consumption Centers**

(Source: AGRIWATCH)

Note: The above graph is made on data collected by Agriwatch through private sources because Agmarknet data are not consistent and lots of gaps in reporting.

### Onion Prices & Arrivals in Major Mandis as on 1.Aug.2015

| Mandis         | Nashik    | Lasalgaon | Pimpalgaon | Niphad    | Pune   | Indore   | Delhi     | Bangalore |
|----------------|-----------|-----------|------------|-----------|--------|----------|-----------|-----------|
| Price (Rs/Qtl) | 3000-3500 | Closed    | Closed     | 1500-3200 | Closed | 500-3200 | 1500-3100 | 3000-3800 |
| Arrivals (Qtl) | 700       | Closed    | Closed     | 12000     | Closed | 15000    | 13440     | 40000     |

Onion Prices & Arrivals in Major Mandis as on 31.July.2015

| Mandis         | Nashik    | Lasalgaon | Pimpalgaon | Niphad | Pune      | Indore   | Delhi     | Bangalore |
|----------------|-----------|-----------|------------|--------|-----------|----------|-----------|-----------|
| Price (Rs/Qtl) | 3000-3500 | 3000-3500 | 2800-3500  | Closed | 3200-3700 | 500-3200 | 1700-3300 | 2800-3800 |
| Arrivals (Qtl) | 600       | 8000      | 5000       | Closed | 15000     | 20000    | 12240     | 40000     |

## Wholesale and Retail Prices in Major Markets:

| Wholesale Prices        |               |               |                |               |               |                |                            |               |                |                                              | Retail<br>Prices                                    |
|-------------------------|---------------|---------------|----------------|---------------|---------------|----------------|----------------------------|---------------|----------------|----------------------------------------------|-----------------------------------------------------|
| Prices in<br>Rs/Quintal | 1.Aug.2015#   |               |                | 31.July.2015# |               |                | Agmarknet<br>31.July.2015* |               |                | Consumer<br>Affairs 31 <sup>st</sup><br>July | Consu<br>mer<br>Affairs<br>31 <sup>st</sup><br>July |
| Market                  | Min.<br>Price | Max.<br>Price | Modal<br>Price | Min.<br>Price | Max.<br>Price | Modal<br>Price | Min.<br>Price              | Max.<br>Price | Modal<br>Price |                                              | -                                                   |
| Delhi                   | 1500          | 3100          | 2300           | 1700          | 3300          | 2500           | 1125                       | 3250          | 2478           | 2188                                         | 4500                                                |
| Lasalgaon               | Closed        | Closed        | Closed         | 3000          | 3500          | 3250           | -                          | -             | -              | NA                                           | NA                                                  |
| Pimpalgaon              | Closed        | Closed        | Closed         | 2800          | 3500          | 3150           | -                          | -             | -              | NA                                           | NA                                                  |
| Pune                    | Closed        | Closed        | Closed         | 3200          | 3700          | 3450           | 1500                       | 3700          | 3600           | NA                                           | NA                                                  |
| Mumbai                  | 2000          | 3600          | 2800           | 2700          | 3700          | 3200           | 3100                       | 3600          | 3400           | 3400                                         | 4000                                                |
| Indore                  | 500           | 3200          | 1850           | 500           | 3200          | 1850           | 1000                       | 3000          | 2250           | 1500                                         | 1800                                                |
| Bangalore               | 3000          | 3800          | 3400           | 2800          | 3800          | 3300           | 2600                       | 2800          | 2700           | 3800                                         | 4000                                                |
| Ahmednagar              | 3500          | 4000          | 3750           | 3500          | 3800          | 3650           | -                          | -             | -              | NA                                           | NA                                                  |
| Solapur                 | 500           | 3500          | 2000           | 500           | 3500          | 2000           | 400                        | 4050          | 2700           | NA                                           | NA                                                  |

## **Onion Arrivals in Major Markets:**

| Arrivals in Qtls | Ahmadabad | Pune   | Mumbai | Delhi | Indore | Bangalore | Ahmednagar | Solapur |
|------------------|-----------|--------|--------|-------|--------|-----------|------------|---------|
| 1st Aug *        | 2908      | Closed | 15000  | 13440 | 15000  | 40000     | 6000       | 4000    |
| 31st July*       | 3844      | 15000  | 15000  | 12240 | 20000  | 40000     | 7000       | 4500    |
| 31stJuly#        | 3844      | 9330   | 8400   | 14573 | 4157   | 21430     | NR         | 4460    |