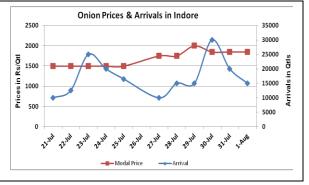

### **Onion wholesale Prices & Arrivals in Producing & Consumption Centers**

(Source: AGRIWATCH)

Note: The above graph is made on data collected by Agriwatch through private sources because Agmarknet data are not consistent and lots of gaps in reporting.

### Onion Prices & Arrivals in Major Mandis as on 1.Aug.2015

| Mandis         | Nashik    | Lasalgaon | Pimpalgaon | Niphad    | Pune   | Indore   | Delhi     | Bangalore |
|----------------|-----------|-----------|------------|-----------|--------|----------|-----------|-----------|
| Price (Rs/Qtl) | 3000-3500 | Closed    | Closed     | 1500-3200 | Closed | 500-3200 | 1500-3100 | 3000-3800 |
| Arrivals (Qtl) | 700       | Closed    | Closed     | 12000     | Closed | 15000    | 13440     | 40000     |

Onion Prices & Arrivals in Major Mandis as on 31.July.2015

| Mandis         | Nashik    | Lasalgaon | Pimpalgaon | Niphad | Pune      | Indore   | Delhi     | Bangalore |
|----------------|-----------|-----------|------------|--------|-----------|----------|-----------|-----------|
| Price (Rs/Qtl) | 3000-3500 | 3000-3500 | 2800-3500  | Closed | 3200-3700 | 500-3200 | 1700-3300 | 2800-3800 |
| Arrivals (Qtl) | 600       | 8000      | 5000       | Closed | 15000     | 20000    | 12240     | 40000     |

## Wholesale and Retail Prices in Major Markets:

| Wholesale Prices        |               |               |                |               |               |                |                            |               |                |                                              | Retail<br>Prices                                    |
|-------------------------|---------------|---------------|----------------|---------------|---------------|----------------|----------------------------|---------------|----------------|----------------------------------------------|-----------------------------------------------------|
| Prices in<br>Rs/Quintal | 1.Aug.2015#   |               |                | 31.July.2015# |               |                | Agmarknet<br>31.July.2015* |               |                | Consumer<br>Affairs 31 <sup>st</sup><br>July | Consu<br>mer<br>Affairs<br>31 <sup>st</sup><br>July |
| Market                  | Min.<br>Price | Max.<br>Price | Modal<br>Price | Min.<br>Price | Max.<br>Price | Modal<br>Price | Min.<br>Price              | Max.<br>Price | Modal<br>Price |                                              | -                                                   |
| Delhi                   | 1500          | 3100          | 2300           | 1700          | 3300          | 2500           | 1125                       | 3250          | 2478           | 2188                                         | 4500                                                |
| Lasalgaon               | Closed        | Closed        | Closed         | 3000          | 3500          | 3250           | -                          | -             | -              | NA                                           | NA                                                  |
| Pimpalgaon              | Closed        | Closed        | Closed         | 2800          | 3500          | 3150           | -                          | -             | -              | NA                                           | NA                                                  |
| Pune                    | Closed        | Closed        | Closed         | 3200          | 3700          | 3450           | 1500                       | 3700          | 3600           | NA                                           | NA                                                  |
| Mumbai                  | 2000          | 3600          | 2800           | 2700          | 3700          | 3200           | 3100                       | 3600          | 3400           | 3400                                         | 4000                                                |
| Indore                  | 500           | 3200          | 1850           | 500           | 3200          | 1850           | 1000                       | 3000          | 2250           | 1500                                         | 1800                                                |
| Bangalore               | 3000          | 3800          | 3400           | 2800          | 3800          | 3300           | 2600                       | 2800          | 2700           | 3800                                         | 4000                                                |
| Ahmednagar              | 3500          | 4000          | 3750           | 3500          | 3800          | 3650           | -                          | -             | -              | NA                                           | NA                                                  |
| Solapur                 | 500           | 3500          | 2000           | 500           | 3500          | 2000           | 400                        | 4050          | 2700           | NA                                           | NA                                                  |

## **Onion Arrivals in Major Markets:**

| Arrivals in Qtls | Ahmadabad | Pune   | Mumbai | Delhi | Indore | Bangalore | Ahmednagar | Solapur |
|------------------|-----------|--------|--------|-------|--------|-----------|------------|---------|
| 1st Aug *        | 2908      | Closed | 15000  | 13440 | 15000  | 40000     | 6000       | 4000    |
| 31st July*       | 3844      | 15000  | 15000  | 12240 | 20000  | 40000     | 7000       | 4500    |
| 31stJuly#        | 3844      | 9330   | 8400   | 14573 | 4157   | 21430     | NR         | 4460    |