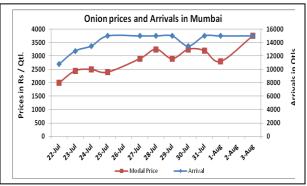

### Onion wholesale Prices & Arrivals in Producing & Consumption Centers

(Source: AGRIWATCH)

Note: The above graph is made on data collected by Agriwatch through private sources because Agmarknet data are not consistent and lots of gaps in reporting.

# Wholesale and Retail Prices in Major Markets:

| Wholesale Prices        |               |               |                |               |               |                |                         |               |                | Retail<br>Prices                           |                                                |
|-------------------------|---------------|---------------|----------------|---------------|---------------|----------------|-------------------------|---------------|----------------|--------------------------------------------|------------------------------------------------|
| Prices in<br>Rs/Quintal | 3.Aug.2015#   |               |                | 1.Aug.2015#   |               |                | Agmarknet<br>1Aug.2015* |               |                | Consumer<br>Affairs 3 <sup>rd</sup><br>Aug | Consu<br>mer<br>Affairs<br>3 <sup>rd</sup> Aug |
| Market                  | Min.<br>Price | Max.<br>Price | Modal<br>Price | Min.<br>Price | Max.<br>Price | Modal<br>Price | Min.<br>Price           | Max.<br>Price | Modal<br>Price |                                            |                                                |
| Delhi                   | 1700          | 3400          | 2500           | 1500          | 3100          | 2300           | 1000                    | 3000          | 2278           | 2188                                       | 4500                                           |
| Lasalgaon               | 3000          | 3500          | 3250           | Closed        | Closed        | Closed         | 1700                    | 3476          | 3100           | NA                                         | NA                                             |
| Pimpalgaon              | 3000          | 3700          | 3350           | Closed        | Closed        | Closed         | 1400                    | 3750          | 3250           | NA                                         | NA                                             |
| Pune                    | 3600          | 4100          | 3850           | Closed        | Closed        | Closed         | 1700                    | 3800          | 3100           | NA                                         | NA                                             |
| Mumbai                  | 3500          | 4000          | 3750           | 2000          | 3600          | 2800           | 3000                    | 3600          | 3300           | 3300                                       | 4000                                           |
| Indore                  | 500           | 3200          | 1850           | 500           | 3200          | 1850           | 1000                    | 3000          | 2250           | 1500                                       | 1800                                           |
| Bangalore               | 3000          | 4000          | 3500           | 3000          | 3800          | 3400           | -                       | -             | -              | 3800                                       | 4000                                           |
| Ahmednagar              | 3500          | 4000          | 3750           | 3500          | 4000          | 3750           | -                       | -             | -              | NA                                         | NA                                             |
| Solapur                 | 500           | 3500          | 2000           | 500           | 3500          | 2000           | 925                     | 4100          | 2800           | NA                                         | NA                                             |

## **Onion Arrivals in Major Markets:**

| Arrivals in Qtls | Ahmadabad | Pune   | Mumbai | Delhi | Indore | Bangalore | Ahmednagar | Solapur |
|------------------|-----------|--------|--------|-------|--------|-----------|------------|---------|
| 3rd Aug *        | 4638      | 8250   | 15000  | 8400  | 10000  | 28000     | 6000       | 2000    |
| 1st Aug *        | 2908      | Closed | 15000  | 13440 | 15000  | 40000     | 6000       | 4000    |
| 1st Aug #        | 2908      | 10     | 8300   | 15479 | 3044   | -         | -          | 2840    |