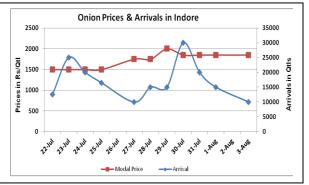

### Onion wholesale Prices & Arrivals in Producing & Consumption Centers

(Source: AGRIWATCH)

Note: The above graph is made on data collected by Agriwatch through private sources because Agmarknet data are not consistent and lots of gaps in reporting.

# Wholesale and Retail Prices in Major Markets:

| Wholesale Prices        |               |               |                |               |               |                |                         |               |                | Retail<br>Prices                           |                                                |
|-------------------------|---------------|---------------|----------------|---------------|---------------|----------------|-------------------------|---------------|----------------|--------------------------------------------|------------------------------------------------|
| Prices in<br>Rs/Quintal | 3.Aug.2015#   |               |                | 1.Aug.2015#   |               |                | Agmarknet<br>1Aug.2015* |               |                | Consumer<br>Affairs 3 <sup>rd</sup><br>Aug | Consu<br>mer<br>Affairs<br>3 <sup>rd</sup> Aug |
| Market                  | Min.<br>Price | Max.<br>Price | Modal<br>Price | Min.<br>Price | Max.<br>Price | Modal<br>Price | Min.<br>Price           | Max.<br>Price | Modal<br>Price |                                            |                                                |
| Delhi                   | 1700          | 3400          | 2500           | 1500          | 3100          | 2300           | 1000                    | 3000          | 2278           | 2188                                       | 4500                                           |
| Lasalgaon               | 3000          | 3500          | 3250           | Closed        | Closed        | Closed         | 1700                    | 3476          | 3100           | NA                                         | NA                                             |
| Pimpalgaon              | 3000          | 3700          | 3350           | Closed        | Closed        | Closed         | 1400                    | 3750          | 3250           | NA                                         | NA                                             |
| Pune                    | 3600          | 4100          | 3850           | Closed        | Closed        | Closed         | 1700                    | 3800          | 3100           | NA                                         | NA                                             |
| Mumbai                  | 3500          | 4000          | 3750           | 2000          | 3600          | 2800           | 3000                    | 3600          | 3300           | 3300                                       | 4000                                           |
| Indore                  | 500           | 3200          | 1850           | 500           | 3200          | 1850           | 1000                    | 3000          | 2250           | 1500                                       | 1800                                           |
| Bangalore               | 3000          | 4000          | 3500           | 3000          | 3800          | 3400           | -                       | -             | -              | 3800                                       | 4000                                           |
| Ahmednagar              | 3500          | 4000          | 3750           | 3500          | 4000          | 3750           | -                       | -             | -              | NA                                         | NA                                             |
| Solapur                 | 500           | 3500          | 2000           | 500           | 3500          | 2000           | 925                     | 4100          | 2800           | NA                                         | NA                                             |

## **Onion Arrivals in Major Markets:**

| Arrivals in Qtls | Ahmadabad | Pune   | Mumbai | Delhi | Indore | Bangalore | Ahmednagar | Solapur |
|------------------|-----------|--------|--------|-------|--------|-----------|------------|---------|
| 3rd Aug *        | 4638      | 8250   | 15000  | 8400  | 10000  | 28000     | 6000       | 2000    |
| 1st Aug *        | 2908      | Closed | 15000  | 13440 | 15000  | 40000     | 6000       | 4000    |
| 1st Aug #        | 2908      | 10     | 8300   | 15479 | 3044   | -         | -          | 2840    |