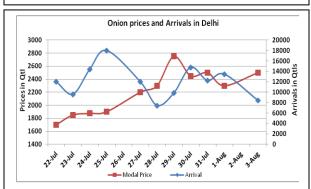

### Onion wholesale Prices & Arrivals in Producing & Consumption Centers

(Source: AGRIWATCH)

Note: The above graph is made on data collected by Agriwatch through private sources because Agmarknet data are not consistent and lots of gaps in reporting.

# Wholesale and Retail Prices in Major Markets:

| Wholesale Prices        |               |               |                |               |               |                |                         |               |                | Retail<br>Prices                           |                                                |
|-------------------------|---------------|---------------|----------------|---------------|---------------|----------------|-------------------------|---------------|----------------|--------------------------------------------|------------------------------------------------|
| Prices in<br>Rs/Quintal | 3.Aug.2015#   |               |                | 1.Aug.2015#   |               |                | Agmarknet<br>1Aug.2015* |               |                | Consumer<br>Affairs 3 <sup>rd</sup><br>Aug | Consu<br>mer<br>Affairs<br>3 <sup>rd</sup> Aug |
| Market                  | Min.<br>Price | Max.<br>Price | Modal<br>Price | Min.<br>Price | Max.<br>Price | Modal<br>Price | Min.<br>Price           | Max.<br>Price | Modal<br>Price |                                            |                                                |
| Delhi                   | 1700          | 3400          | 2500           | 1500          | 3100          | 2300           | 1000                    | 3000          | 2278           | 2188                                       | 4500                                           |
| Lasalgaon               | 3000          | 3500          | 3250           | Closed        | Closed        | Closed         | 1700                    | 3476          | 3100           | NA                                         | NA                                             |
| Pimpalgaon              | 3000          | 3700          | 3350           | Closed        | Closed        | Closed         | 1400                    | 3750          | 3250           | NA                                         | NA                                             |
| Pune                    | 3600          | 4100          | 3850           | Closed        | Closed        | Closed         | 1700                    | 3800          | 3100           | NA                                         | NA                                             |
| Mumbai                  | 3500          | 4000          | 3750           | 2000          | 3600          | 2800           | 3000                    | 3600          | 3300           | 3300                                       | 4000                                           |
| Indore                  | 500           | 3200          | 1850           | 500           | 3200          | 1850           | 1000                    | 3000          | 2250           | 1500                                       | 1800                                           |
| Bangalore               | 3000          | 4000          | 3500           | 3000          | 3800          | 3400           | -                       | -             | -              | 3800                                       | 4000                                           |
| Ahmednagar              | 3500          | 4000          | 3750           | 3500          | 4000          | 3750           | -                       | -             | -              | NA                                         | NA                                             |
| Solapur                 | 500           | 3500          | 2000           | 500           | 3500          | 2000           | 925                     | 4100          | 2800           | NA                                         | NA                                             |

## **Onion Arrivals in Major Markets:**

| Arrivals in Qtls | Ahmadabad | Pune   | Mumbai | Delhi | Indore | Bangalore | Ahmednagar | Solapur |
|------------------|-----------|--------|--------|-------|--------|-----------|------------|---------|
| 3rd Aug *        | 4638      | 8250   | 15000  | 8400  | 10000  | 28000     | 6000       | 2000    |
| 1st Aug *        | 2908      | Closed | 15000  | 13440 | 15000  | 40000     | 6000       | 4000    |
| 1st Aug #        | 2908      | 10     | 8300   | 15479 | 3044   | -         | -          | 2840    |