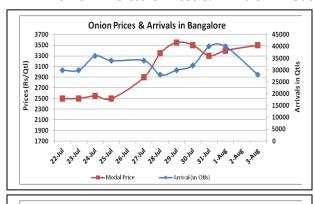

### Onion wholesale Prices & Arrivals in Producing & Consumption Centers

(Source: AGRIWATCH)

Note: The above graph is made on data collected by Agriwatch through private sources because Agmarknet data are not consistent and lots of gaps in reporting.

### Onion Prices & Arrivals in Major Mandis as on 3.Aug.2015

| Mandis         | Nashik    | Lasalgaon | Pimpalgaon | Niphad    | Pune      | Indore   | Delhi     | Bangalore |
|----------------|-----------|-----------|------------|-----------|-----------|----------|-----------|-----------|
| Price (Rs/Qtl) | 3000-3600 | 3000-3500 | 3000-3700  | 1600-3700 | 3600-4100 | 500-3200 | 1700-3400 | 3000-4000 |
| Arrivals (Qtl) | 400       | 6000      | 10000      | 9600      | 8250      | 10000    | 8400      | 28000     |

### Onion Prices & Arrivals in Major Mandis as on 1.Aug.2015

| Mandis Nashik  |           | Lasalgaon | Pimpalgaon | Niphad    | Pune   | Indore   | Delhi Bangalore |           |
|----------------|-----------|-----------|------------|-----------|--------|----------|-----------------|-----------|
| Price (Rs/Qtl) | 3000-3500 | Closed    | Closed     | 1500-3200 | Closed | 500-3200 | 1500-3100       | 3000-3800 |
| Arrivals (Qtl) | 700       | Closed    | Closed     | 12000     | Closed | 15000    | 13440           | 40000     |