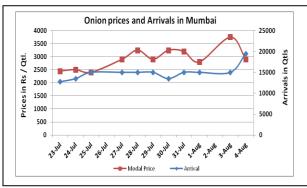

## Onion wholesale Prices & Arrivals in Producing & Consumption Centers

(Source: AGRIWATCH)

Note: The above graph is made on data collected by Agriwatch through private sources because Agmarknet data are not consistent and lots of gaps in reporting.