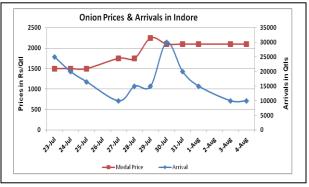

## Onion wholesale Prices & Arrivals in Producing & Consumption Centers

(Source: AGRIWATCH)

Note: The above graph is made on data collected by Agriwatch through private sources because Agmarknet data are not consistent and lots of gaps in reporting.