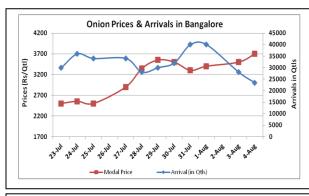

## Onion wholesale Prices & Arrivals in Producing & Consumption Centers

(Source: AGRIWATCH)

Note: The above graph is made on data collected by Agriwatch through private sources because Agmarknet data are not consistent and lots of gaps in reporting.

### **Onion Fundamentals:**

- In Delhi, modal prices are trading at Rs 2600/ quintal. Approximately 65% onion arrived in market from Rajasthan and rest from Maharashtra M.P and Gujarat.
- In Lasalgaon market, modal prices are hovering in the range of Rs 3250/ quintal amid lower arrivals.
- In Bangalore, Onion is arriving in market from local region and Maharashtra region which are contributing approximately 50% each to the total arrival.
- Fresh onion from Karnataka and A.P has already started arriving in market. Prices are expected to put a slight cap once arrivals starts full fledge.
- NAFED has floated a tender to import approximately 10000 tons of onion to stabilize the rising onion prices in domestic market.