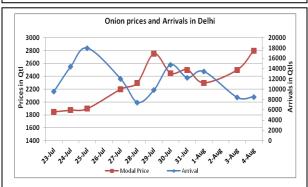

## Onion wholesale Prices & Arrivals in Producing & Consumption Centers

(Source: AGRIWATCH)

Note: The above graph is made on data collected by Agriwatch through private sources because Agmarknet data are not consistent and lots of gaps in reporting.

### **Onion Fundamentals:**

- In Delhi, modal prices are trading at Rs 2600/ quintal. Approximately 65% onion arrived in market from Rajasthan and rest from Maharashtra M.P and Gujarat.
- In Lasalgaon market, modal prices are hovering in the range of Rs 3250/ quintal amid lower arrivals.
- In Bangalore, Onion is arriving in market from local region and Maharashtra region which are contributing approximately 50% each to the total arrival.
- Fresh onion from Karnataka and A.P has already started arriving in market. Prices are expected to put a slight cap once arrivals starts full fledge.
- NAFED has floated a tender to import approximately 10000 tons of onion to stabilize the rising onion prices in domestic market.