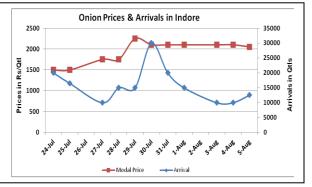

## Onion wholesale Prices & Arrivals in Producing & Consumption Centers

(Source: AGRIWATCH)

Note: The above graph is made on data collected by Agriwatch through private sources because Agmarknet data are not consistent and lots of gaps in reporting.

### Onion Prices & Arrivals in Major Mandis as on 5.Aug.2015

| Mandis         | Nashik    | Lasalgaon | Pimpalgaon | Niphad    | Pune      | Indore   | Delhi     | Bangalore |
|----------------|-----------|-----------|------------|-----------|-----------|----------|-----------|-----------|
| Price (Rs/Qtl) | 3500-4200 | 3200-3700 | 3800-4250  | 1600-3800 | 3500-4000 | 500-3600 | 1800-3500 | 3000-4200 |
| Arrivals (Qtl) | 700       | 5000      | 6250       | 8640      | 12000     | 12500    | 18000     | 46000     |

### Onion Prices & Arrivals in Major Mandis as on 4.Aug.2015

| Mandis         | Nashik    | Lasalgaon | Pimpalgaon | Niphad    | Pune      | Indore   | Delhi     | Bangalore |
|----------------|-----------|-----------|------------|-----------|-----------|----------|-----------|-----------|
| Price (Rs/Qtl) | 3500-4200 | 3000-3900 | 3200-4000  | 1500-4000 | 3500-4000 | 500-3500 | 1800-3800 | 3200-4200 |
| Arrivals (Qtl) | 600       | 5000      | 7500       | 13200     | 9000      | 15000    | 8520      | 23400     |