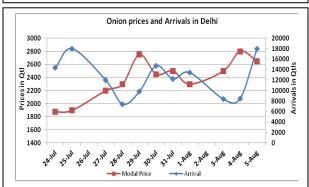

#### **Onion Fundamentals:**

- In Delhi, modal prices are trading at Rs 2600/ quintal. Approximately 50% onion is arriving in market from Rajasthan and rest from Maharashtra M.P and Gujarat.
- In Lasalgaon market, modal prices are hovering in the range of Rs 3250/ quintal amid lower arrivals.
- In Bangalore, Onion is arriving in market from local region and Maharashtra region which are contributing approximately 50% each to the total arrival.
- Fresh onion from Karnataka and A.P has already started arriving in market. Prices are expected to put a slight cap once arrivals starts full fledge.
- NAFED has floated a tender to import approximately 10000 tons of onion to stabilize the rising onion prices in domestic market.

## Onion wholesale Prices & Arrivals in Producing & Consumption Centers

(Source: AGRIWATCH)

Note: The above graph is made on data collected by Agriwatch through private sources because Agmarknet data are not consistent and lots of gaps in reporting.

### Onion Prices & Arrivals in Major Mandis as on 5.Aug.2015

| Mandis         | Nashik    | Lasalgaon | Pimpalgaon | Niphad    | Pune      | Indore   | Delhi     | Bangalore |
|----------------|-----------|-----------|------------|-----------|-----------|----------|-----------|-----------|
| Price (Rs/Qtl) | 3500-4200 | 3200-3700 | 3800-4250  | 1600-3800 | 3500-4000 | 500-3600 | 1800-3500 | 3000-4200 |
| Arrivals (Qtl) | 700       | 5000      | 6250       | 8640      | 12000     | 12500    | 18000     | 46000     |

### Onion Prices & Arrivals in Major Mandis as on 4.Aug.2015

| Mandis         | Nashik    | Lasalgaon | Pimpalgaon | Niphad    | Pune      | Indore   | Delhi     | Bangalore |
|----------------|-----------|-----------|------------|-----------|-----------|----------|-----------|-----------|
| Price (Rs/Qtl) | 3500-4200 | 3000-3900 | 3200-4000  | 1500-4000 | 3500-4000 | 500-3500 | 1800-3800 | 3200-4200 |
| Arrivals (Qtl) | 600       | 5000      | 7500       | 13200     | 9000      | 15000    | 8520      | 23400     |