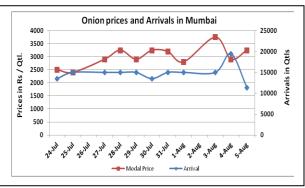

## Onion wholesale Prices & Arrivals in Producing & Consumption Centers

(Source: AGRIWATCH)

Note: The above graph is made on data collected by Agriwatch through private sources because Agmarknet data are not consistent and lots of gaps in reporting.

### Onion Prices & Arrivals in Major Mandis as on 5.Aug.2015

| Mandis         | Nashik    | Lasalgaon | Pimpalgaon | Niphad    | Pune      | Indore   | Delhi     | Bangalore |
|----------------|-----------|-----------|------------|-----------|-----------|----------|-----------|-----------|
| Price (Rs/Qtl) | 3500-4200 | 3200-3700 | 3800-4250  | 1600-3800 | 3500-4000 | 500-3600 | 1800-3500 | 3000-4200 |
| Arrivals (Qtl) | 700       | 5000      | 6250       | 8640      | 12000     | 12500    | 18000     | 46000     |

### Onion Prices & Arrivals in Major Mandis as on 4.Aug.2015

| Mandis         | Nashik    | Lasalgaon | Pimpalgaon | Niphad    | Pune      | Indore   | Delhi     | Bangalore |
|----------------|-----------|-----------|------------|-----------|-----------|----------|-----------|-----------|
| Price (Rs/Qtl) | 3500-4200 | 3000-3900 | 3200-4000  | 1500-4000 | 3500-4000 | 500-3500 | 1800-3800 | 3200-4200 |
| Arrivals (Qtl) | 600       | 5000      | 7500       | 13200     | 9000      | 15000    | 8520      | 23400     |