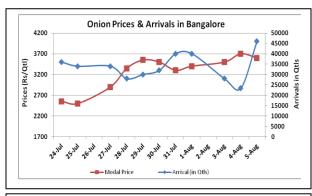

## Onion wholesale Prices & Arrivals in Producing & Consumption Centers

(Source: AGRIWATCH)

Note: The above graph is made on data collected by Agriwatch through private sources because Agmarknet data are not consistent and lots of gaps in reporting.

### Onion Prices & Arrivals in Major Mandis as on 5.Aug.2015

| Mandis         | Nashik    | Lasalgaon | Pimpalgaon | Niphad    | Pune      | Indore   | Delhi     | Bangalore |
|----------------|-----------|-----------|------------|-----------|-----------|----------|-----------|-----------|
| Price (Rs/Qtl) | 3500-4200 | 3200-3700 | 3800-4250  | 1600-3800 | 3500-4000 | 500-3600 | 1800-3500 | 3000-4200 |
| Arrivals (Qtl) | 700       | 5000      | 6250       | 8640      | 12000     | 12500    | 18000     | 46000     |

### Onion Prices & Arrivals in Major Mandis as on 4.Aug.2015

| Mandis         | Nashik    | Lasalgaon | Pimpalgaon | Niphad    | Pune      | Indore   | Delhi     | Bangalore |
|----------------|-----------|-----------|------------|-----------|-----------|----------|-----------|-----------|
| Price (Rs/Qtl) | 3500-4200 | 3000-3900 | 3200-4000  | 1500-4000 | 3500-4000 | 500-3500 | 1800-3800 | 3200-4200 |
| Arrivals (Qtl) | 600       | 5000      | 7500       | 13200     | 9000      | 15000    | 8520      | 23400     |