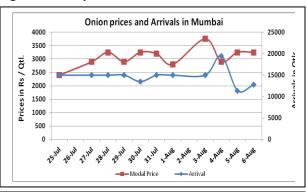

### **Onion wholesale Prices & Arrivals in Producing & Consumption Centers**

(Source: AGRIWATCH)

Note: The above graph is made on data collected by Agriwatch through private sources because Agmarknet data are not consistent and lots of gaps in reporting.

# Wholesale and Retail Prices in Major Markets:

| Wholesale Prices        |               |               |                |               |               |                |                         |               |                | Retail<br>Prices               |                                                |
|-------------------------|---------------|---------------|----------------|---------------|---------------|----------------|-------------------------|---------------|----------------|--------------------------------|------------------------------------------------|
| Prices in<br>Rs/Quintal | 6.Aug.2015#   |               |                | 5.Aug.2015#   |               |                | Agmarknet<br>5Aug.2015* |               |                | Consumer<br>Affairs 6th<br>Aug | Consu<br>mer<br>Affairs<br>6 <sup>th</sup> Aug |
| Market                  | Min.<br>Price | Max.<br>Price | Modal<br>Price | Min.<br>Price | Max.<br>Price | Modal<br>Price | Min.<br>Price           | Max.<br>Price | Modal<br>Price |                                |                                                |
| Delhi                   | 1800          | 3600          | 2700           | 1800          | 3500          | 2650           | 1250                    | 3750          | 2865           | 2438                           | 4600                                           |
| Lasalgaon               | 3200          | 3700          | 3450           | 3200          | 3700          | 3450           | -                       | -             | ı              | -                              | -                                              |
| Pimpalgaon              | 3700          | 4000          | 3850           | 3800          | 4250          | 4025           | -                       | -             | 1              | -                              | 1                                              |
| Pune                    | 3300          | 4000          | 3650           | 3500          | 4000          | 3750           | 1500                    | 4000          | 3500           | -                              | -                                              |
| Mumbai                  | 2500          | 4000          | 3250           | 2500          | 4000          | 3250           | 3300                    | 3900          | 3800           | 3600                           | 4300                                           |
| Indore                  | 500           | 3200          | 1850           | 500           | 3600          | 2050           | -                       | -             | -              | 2000                           | 2300                                           |
| Bangalore               | 3000          | 4000          | 3500           | 3000          | 4200          | 3600           | 2800                    | 3200          | 3000           | 4200                           | 4600                                           |
| Ahmednagar              | 3500          | 4000          | 3750           | 3500          | 4400          | 3950           | -                       | -             | -              | -                              | -                                              |
| Solapur                 | 500           | 4200          | 2350           | 500           | 4400          | 2450           | 500                     | 4310          | 2700           | -                              | -                                              |

### **Onion Arrivals in Major Markets:**

| Arrivals in Qtls | Ahmadabad | Pune  | Mumbai | Delhi | Indore | Bangalore | Ahmednagar | Solapur |
|------------------|-----------|-------|--------|-------|--------|-----------|------------|---------|
| 6th Aug *        | 3460      | 9000  | 12750  | 10800 | 15000  | 44000     | 5000       | 1500    |
| 5rd Aug *        | 4655      | 12000 | 11400  | 18000 | 12500  | 46000     | 5000       | 2500    |
| 5st Aug #        | 4655      | 8950  | 8070   | 8581  | NR     | 24460     | NR         | 2640    |