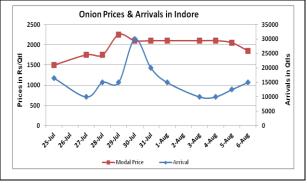

### **Onion wholesale Prices & Arrivals in Producing & Consumption Centers**

(Source: AGRIWATCH)

Note: The above graph is made on data collected by Agriwatch through private sources because Agmarknet data are not consistent and lots of gaps in reporting.

# Wholesale and Retail Prices in Major Markets:

| Wholesale Prices        |               |               |                |               |               |                |                         |               |                | Retail<br>Prices               |                                                |
|-------------------------|---------------|---------------|----------------|---------------|---------------|----------------|-------------------------|---------------|----------------|--------------------------------|------------------------------------------------|
| Prices in<br>Rs/Quintal | 6.Aug.2015#   |               |                | 5.Aug.2015#   |               |                | Agmarknet<br>5Aug.2015* |               |                | Consumer<br>Affairs 6th<br>Aug | Consu<br>mer<br>Affairs<br>6 <sup>th</sup> Aug |
| Market                  | Min.<br>Price | Max.<br>Price | Modal<br>Price | Min.<br>Price | Max.<br>Price | Modal<br>Price | Min.<br>Price           | Max.<br>Price | Modal<br>Price |                                |                                                |
| Delhi                   | 1800          | 3600          | 2700           | 1800          | 3500          | 2650           | 1250                    | 3750          | 2865           | 2438                           | 4600                                           |
| Lasalgaon               | 3200          | 3700          | 3450           | 3200          | 3700          | 3450           | -                       | -             | ı              | -                              | -                                              |
| Pimpalgaon              | 3700          | 4000          | 3850           | 3800          | 4250          | 4025           | -                       | -             | 1              | -                              | 1                                              |
| Pune                    | 3300          | 4000          | 3650           | 3500          | 4000          | 3750           | 1500                    | 4000          | 3500           | -                              | -                                              |
| Mumbai                  | 2500          | 4000          | 3250           | 2500          | 4000          | 3250           | 3300                    | 3900          | 3800           | 3600                           | 4300                                           |
| Indore                  | 500           | 3200          | 1850           | 500           | 3600          | 2050           | -                       | -             | -              | 2000                           | 2300                                           |
| Bangalore               | 3000          | 4000          | 3500           | 3000          | 4200          | 3600           | 2800                    | 3200          | 3000           | 4200                           | 4600                                           |
| Ahmednagar              | 3500          | 4000          | 3750           | 3500          | 4400          | 3950           | -                       | -             | -              | -                              | -                                              |
| Solapur                 | 500           | 4200          | 2350           | 500           | 4400          | 2450           | 500                     | 4310          | 2700           | -                              | -                                              |

### **Onion Arrivals in Major Markets:**

| Arrivals in Qtls | Ahmadabad | Pune  | Mumbai | Delhi | Indore | Bangalore | Ahmednagar | Solapur |
|------------------|-----------|-------|--------|-------|--------|-----------|------------|---------|
| 6th Aug *        | 3460      | 9000  | 12750  | 10800 | 15000  | 44000     | 5000       | 1500    |
| 5rd Aug *        | 4655      | 12000 | 11400  | 18000 | 12500  | 46000     | 5000       | 2500    |
| 5st Aug #        | 4655      | 8950  | 8070   | 8581  | NR     | 24460     | NR         | 2640    |