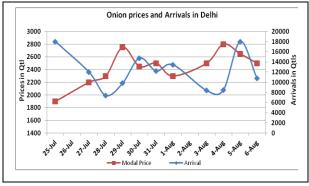

### **Onion wholesale Prices & Arrivals in Producing & Consumption Centers**

(Source: AGRIWATCH)

Note: The above graph is made on data collected by Agriwatch through private sources because Agmarknet data are not consistent and lots of gaps in reporting.

# Wholesale and Retail Prices in Major Markets:

| Wholesale Prices        |               |               |                |               |               |                |                         |               |                | Retail<br>Prices               |                                                |
|-------------------------|---------------|---------------|----------------|---------------|---------------|----------------|-------------------------|---------------|----------------|--------------------------------|------------------------------------------------|
| Prices in<br>Rs/Quintal | 6.Aug.2015#   |               |                | 5.Aug.2015#   |               |                | Agmarknet<br>5Aug.2015* |               |                | Consumer<br>Affairs 6th<br>Aug | Consu<br>mer<br>Affairs<br>6 <sup>th</sup> Aug |
| Market                  | Min.<br>Price | Max.<br>Price | Modal<br>Price | Min.<br>Price | Max.<br>Price | Modal<br>Price | Min.<br>Price           | Max.<br>Price | Modal<br>Price |                                |                                                |
| Delhi                   | 1800          | 3600          | 2700           | 1800          | 3500          | 2650           | 1250                    | 3750          | 2865           | 2438                           | 4600                                           |
| Lasalgaon               | 3200          | 3700          | 3450           | 3200          | 3700          | 3450           | -                       | -             | ı              | -                              | -                                              |
| Pimpalgaon              | 3700          | 4000          | 3850           | 3800          | 4250          | 4025           | -                       | -             | 1              | -                              | 1                                              |
| Pune                    | 3300          | 4000          | 3650           | 3500          | 4000          | 3750           | 1500                    | 4000          | 3500           | -                              | -                                              |
| Mumbai                  | 2500          | 4000          | 3250           | 2500          | 4000          | 3250           | 3300                    | 3900          | 3800           | 3600                           | 4300                                           |
| Indore                  | 500           | 3200          | 1850           | 500           | 3600          | 2050           | -                       | -             | -              | 2000                           | 2300                                           |
| Bangalore               | 3000          | 4000          | 3500           | 3000          | 4200          | 3600           | 2800                    | 3200          | 3000           | 4200                           | 4600                                           |
| Ahmednagar              | 3500          | 4000          | 3750           | 3500          | 4400          | 3950           | -                       | -             | -              | -                              | -                                              |
| Solapur                 | 500           | 4200          | 2350           | 500           | 4400          | 2450           | 500                     | 4310          | 2700           | -                              | -                                              |

### **Onion Arrivals in Major Markets:**

| Arrivals in Qtls | Ahmadabad | Pune  | Mumbai | Delhi | Indore | Bangalore | Ahmednagar | Solapur |
|------------------|-----------|-------|--------|-------|--------|-----------|------------|---------|
| 6th Aug *        | 3460      | 9000  | 12750  | 10800 | 15000  | 44000     | 5000       | 1500    |
| 5rd Aug *        | 4655      | 12000 | 11400  | 18000 | 12500  | 46000     | 5000       | 2500    |
| 5st Aug #        | 4655      | 8950  | 8070   | 8581  | NR     | 24460     | NR         | 2640    |