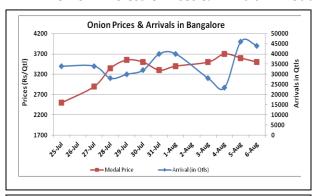

### **Onion wholesale Prices & Arrivals in Producing & Consumption Centers**

(Source: AGRIWATCH)

Note: The above graph is made on data collected by Agriwatch through private sources because Agmarknet data are not consistent and lots of gaps in reporting.

### Onion Prices & Arrivals in Major Mandis as on 6.Aug.2015

| Mandis         | Nashik    | Lasalgaon | Pimpalgaon | Niphad    | Pune      | Indore   | Delhi     | Bangalore |
|----------------|-----------|-----------|------------|-----------|-----------|----------|-----------|-----------|
| Price (Rs/Qtl) | 3500-4000 | 3200-3700 | 3700-4000  | 1700-3600 | 3300-4000 | 500-3200 | 1800-3600 | 3000-4000 |
| Arrivals (Qtl) | 500       | 5000      | 5000       | 12600     | 9000      | 15000    | 10800     | 44000     |

# Onion Prices & Arrivals in Major Mandis as on 5.Aug.2015

| Mandis         | Nashik    | Lasalgaon | Pimpalgaon | Niphad    | Pune      | Indore   | Delhi     | Bangalore |
|----------------|-----------|-----------|------------|-----------|-----------|----------|-----------|-----------|
| Price (Rs/Qtl) | 3500-4200 | 3200-3700 | 3800-4250  | 1600-3800 | 3500-4000 | 500-3600 | 1800-3500 | 3000-4200 |
| Arrivals (Qtl) | 700       | 5000      | 6250       | 8640      | 12000     | 12500    | 18000     | 46000     |

### **Onion Arrivals in Major Markets:**

| Arrivals in Qtls | Ahmadabad | Pune  | Mumbai | Delhi | Indore | Bangalore | Ahmednagar | Solapur |
|------------------|-----------|-------|--------|-------|--------|-----------|------------|---------|
| 6th Aug *        | 3460      | 9000  | 12750  | 10800 | 15000  | 44000     | 5000       | 1500    |
| 5rd Aug *        | 4655      | 12000 | 11400  | 18000 | 12500  | 46000     | 5000       | 2500    |
| 5st Aug #        | 4655      | 8950  | 8070   | 8581  | NR     | 24460     | NR         | 2640    |