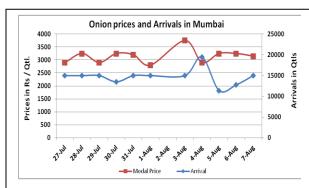

### Onion wholesale Prices & Arrivals in Producing & Consumption Centers

(Source: AGRIWATCH)

Note: The above graph is made on data collected by Agriwatch through private sources because Agmarknet data are not consistent and lots of gaps in reporting.

### Wholesale and Retail Prices in Major Markets:

| Wholesale Prices        |               |               |                |               |               |                |                          |               |                |                                | Retail<br>Prices                               |
|-------------------------|---------------|---------------|----------------|---------------|---------------|----------------|--------------------------|---------------|----------------|--------------------------------|------------------------------------------------|
| Prices in<br>Rs/Quintal | 7.Aug.2015#   |               |                | 6.Aug.2015#   |               |                | Agmarknet<br>6.Aug.2015* |               |                | Consumer<br>Affairs 7th<br>Aug | Consu<br>mer<br>Affairs<br>7 <sup>th</sup> Aug |
| Market                  | Min.<br>Price | Max.<br>Price | Modal<br>Price | Min.<br>Price | Max.<br>Price | Modal<br>Price | Min.<br>Price            | Max.<br>Price | Modal<br>Price |                                |                                                |
| Delhi                   | 1800          | 3700          | 2500           | 1800          | 3600          | 2700           | 1250                     | 3625          | 2794           | 2250                           | 4600                                           |
| Lasalgaon               | 3200          | 3700          | 3450           | 3200          | 3700          | 3450           | 2100                     | 3787          | 3550           | -                              | -                                              |
| Pimpalgaon              | 3400          | 3600          | 3500           | 3700          | 4000          | 3850           | -                        | -             | 1              | -                              | -                                              |
| Pune                    | 3300          | 3800          | 3550           | 3300          | 4000          | 3650           | -                        | -             | -              | -                              | -                                              |
| Mumbai                  | 2500          | 3800          | 3150           | 2500          | 4000          | 3250           | 3400                     | 3900          | 3850           | 3650                           | 4300                                           |
| Indore                  | 500           | 3200          | 1850           | 500           | 3200          | 1850           | 750                      | 3250          | 2500           | 2000                           | 2300                                           |
| Bangalore               | 3000          | 3900          | 3450           | 3000          | 4000          | 3500           | 2800                     | 3200          | 3000           | 4400                           | 5000                                           |
| Ahmednagar              | 3500          | 4000          | 3750           | 3500          | 4000          | 3750           | -                        | -             |                | -                              | -                                              |
| Solapur                 | 500           | 4000          | 2250           | 500           | 4200          | 2350           | 500                      | 4200          | 2600           | -                              | -                                              |

## **Onion Arrivals in Major Markets:**

| Arrivals in Qtls | Ahmadabad | Pune  | Mumbai | Delhi | Indore | Bangalore | Ahmednagar | Solapur |
|------------------|-----------|-------|--------|-------|--------|-----------|------------|---------|
| 7th Aug *        | 3060      | 10500 | 15000  | 8400  | 25000  | 32000     | 5000       | 2500    |
| 6rd Aug *        | 3460      | 9000  | 12750  | 10800 | 15000  | 44000     | 5000       | 1500    |
| 6st Aug #        | 3460      | NR    | 8600   | 11865 | 2650   | 24550     | NR         | 2070    |