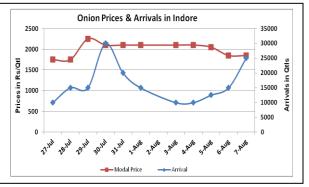

### Onion wholesale Prices & Arrivals in Producing & Consumption Centers

(Source: AGRIWATCH)

Note: The above graph is made on data collected by Agriwatch through private sources because Agmarknet data are not consistent and lots of gaps in reporting.

### Wholesale and Retail Prices in Major Markets:

| Wholesale Prices        |               |               |                |               |               |                |                          |               |                |                                | Retail<br>Prices                               |
|-------------------------|---------------|---------------|----------------|---------------|---------------|----------------|--------------------------|---------------|----------------|--------------------------------|------------------------------------------------|
| Prices in<br>Rs/Quintal | 7.Aug.2015#   |               |                | 6.Aug.2015#   |               |                | Agmarknet<br>6.Aug.2015* |               |                | Consumer<br>Affairs 7th<br>Aug | Consu<br>mer<br>Affairs<br>7 <sup>th</sup> Aug |
| Market                  | Min.<br>Price | Max.<br>Price | Modal<br>Price | Min.<br>Price | Max.<br>Price | Modal<br>Price | Min.<br>Price            | Max.<br>Price | Modal<br>Price |                                |                                                |
| Delhi                   | 1800          | 3700          | 2500           | 1800          | 3600          | 2700           | 1250                     | 3625          | 2794           | 2250                           | 4600                                           |
| Lasalgaon               | 3200          | 3700          | 3450           | 3200          | 3700          | 3450           | 2100                     | 3787          | 3550           | -                              | -                                              |
| Pimpalgaon              | 3400          | 3600          | 3500           | 3700          | 4000          | 3850           | -                        | -             | 1              | -                              | -                                              |
| Pune                    | 3300          | 3800          | 3550           | 3300          | 4000          | 3650           | -                        | -             | -              | -                              | -                                              |
| Mumbai                  | 2500          | 3800          | 3150           | 2500          | 4000          | 3250           | 3400                     | 3900          | 3850           | 3650                           | 4300                                           |
| Indore                  | 500           | 3200          | 1850           | 500           | 3200          | 1850           | 750                      | 3250          | 2500           | 2000                           | 2300                                           |
| Bangalore               | 3000          | 3900          | 3450           | 3000          | 4000          | 3500           | 2800                     | 3200          | 3000           | 4400                           | 5000                                           |
| Ahmednagar              | 3500          | 4000          | 3750           | 3500          | 4000          | 3750           | -                        | -             |                | -                              | -                                              |
| Solapur                 | 500           | 4000          | 2250           | 500           | 4200          | 2350           | 500                      | 4200          | 2600           | -                              | -                                              |

## **Onion Arrivals in Major Markets:**

| Arrivals in Qtls | Ahmadabad | Pune  | Mumbai | Delhi | Indore | Bangalore | Ahmednagar | Solapur |
|------------------|-----------|-------|--------|-------|--------|-----------|------------|---------|
| 7th Aug *        | 3060      | 10500 | 15000  | 8400  | 25000  | 32000     | 5000       | 2500    |
| 6rd Aug *        | 3460      | 9000  | 12750  | 10800 | 15000  | 44000     | 5000       | 1500    |
| 6st Aug #        | 3460      | NR    | 8600   | 11865 | 2650   | 24550     | NR         | 2070    |