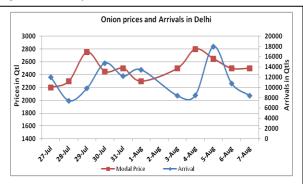

### Onion wholesale Prices & Arrivals in Producing & Consumption Centers

(Source: AGRIWATCH)

Note: The above graph is made on data collected by Agriwatch through private sources because Agmarknet data are not consistent and lots of gaps in reporting.

### Wholesale and Retail Prices in Major Markets:

| Wholesale Prices        |               |               |                |               |               |                |                          |               |                |                                | Retail<br>Prices                               |
|-------------------------|---------------|---------------|----------------|---------------|---------------|----------------|--------------------------|---------------|----------------|--------------------------------|------------------------------------------------|
| Prices in<br>Rs/Quintal | 7.Aug.2015#   |               |                | 6.Aug.2015#   |               |                | Agmarknet<br>6.Aug.2015* |               |                | Consumer<br>Affairs 7th<br>Aug | Consu<br>mer<br>Affairs<br>7 <sup>th</sup> Aug |
| Market                  | Min.<br>Price | Max.<br>Price | Modal<br>Price | Min.<br>Price | Max.<br>Price | Modal<br>Price | Min.<br>Price            | Max.<br>Price | Modal<br>Price |                                |                                                |
| Delhi                   | 1800          | 3700          | 2500           | 1800          | 3600          | 2700           | 1250                     | 3625          | 2794           | 2250                           | 4600                                           |
| Lasalgaon               | 3200          | 3700          | 3450           | 3200          | 3700          | 3450           | 2100                     | 3787          | 3550           | -                              | -                                              |
| Pimpalgaon              | 3400          | 3600          | 3500           | 3700          | 4000          | 3850           | -                        | -             | 1              | -                              | -                                              |
| Pune                    | 3300          | 3800          | 3550           | 3300          | 4000          | 3650           | -                        | -             | -              | -                              | -                                              |
| Mumbai                  | 2500          | 3800          | 3150           | 2500          | 4000          | 3250           | 3400                     | 3900          | 3850           | 3650                           | 4300                                           |
| Indore                  | 500           | 3200          | 1850           | 500           | 3200          | 1850           | 750                      | 3250          | 2500           | 2000                           | 2300                                           |
| Bangalore               | 3000          | 3900          | 3450           | 3000          | 4000          | 3500           | 2800                     | 3200          | 3000           | 4400                           | 5000                                           |
| Ahmednagar              | 3500          | 4000          | 3750           | 3500          | 4000          | 3750           | -                        | -             |                | -                              | -                                              |
| Solapur                 | 500           | 4000          | 2250           | 500           | 4200          | 2350           | 500                      | 4200          | 2600           | -                              | -                                              |

## **Onion Arrivals in Major Markets:**

| Arrivals in Qtls | Ahmadabad | Pune  | Mumbai | Delhi | Indore | Bangalore | Ahmednagar | Solapur |
|------------------|-----------|-------|--------|-------|--------|-----------|------------|---------|
| 7th Aug *        | 3060      | 10500 | 15000  | 8400  | 25000  | 32000     | 5000       | 2500    |
| 6rd Aug *        | 3460      | 9000  | 12750  | 10800 | 15000  | 44000     | 5000       | 1500    |
| 6st Aug #        | 3460      | NR    | 8600   | 11865 | 2650   | 24550     | NR         | 2070    |