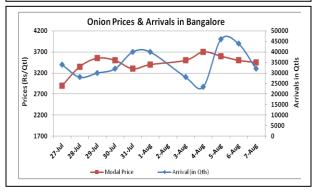

### Onion wholesale Prices & Arrivals in Producing & Consumption Centers

(Source: AGRIWATCH)

Note: The above graph is made on data collected by Agriwatch through private sources because Agmarknet data are not consistent and lots of gaps in reporting.

### Wholesale and Retail Prices in Major Markets:

| Wholesale Prices        |               |               |                |               |               |                |                          |               |                |                                | Retail<br>Prices                               |
|-------------------------|---------------|---------------|----------------|---------------|---------------|----------------|--------------------------|---------------|----------------|--------------------------------|------------------------------------------------|
| Prices in<br>Rs/Quintal | 7.Aug.2015#   |               |                | 6.Aug.2015#   |               |                | Agmarknet<br>6.Aug.2015* |               |                | Consumer<br>Affairs 7th<br>Aug | Consu<br>mer<br>Affairs<br>7 <sup>th</sup> Aug |
| Market                  | Min.<br>Price | Max.<br>Price | Modal<br>Price | Min.<br>Price | Max.<br>Price | Modal<br>Price | Min.<br>Price            | Max.<br>Price | Modal<br>Price |                                |                                                |
| Delhi                   | 1800          | 3700          | 2500           | 1800          | 3600          | 2700           | 1250                     | 3625          | 2794           | 2250                           | 4600                                           |
| Lasalgaon               | 3200          | 3700          | 3450           | 3200          | 3700          | 3450           | 2100                     | 3787          | 3550           | -                              | -                                              |
| Pimpalgaon              | 3400          | 3600          | 3500           | 3700          | 4000          | 3850           | -                        | -             | 1              | -                              | -                                              |
| Pune                    | 3300          | 3800          | 3550           | 3300          | 4000          | 3650           | -                        | -             | -              | -                              | -                                              |
| Mumbai                  | 2500          | 3800          | 3150           | 2500          | 4000          | 3250           | 3400                     | 3900          | 3850           | 3650                           | 4300                                           |
| Indore                  | 500           | 3200          | 1850           | 500           | 3200          | 1850           | 750                      | 3250          | 2500           | 2000                           | 2300                                           |
| Bangalore               | 3000          | 3900          | 3450           | 3000          | 4000          | 3500           | 2800                     | 3200          | 3000           | 4400                           | 5000                                           |
| Ahmednagar              | 3500          | 4000          | 3750           | 3500          | 4000          | 3750           | -                        | -             |                | -                              | -                                              |
| Solapur                 | 500           | 4000          | 2250           | 500           | 4200          | 2350           | 500                      | 4200          | 2600           | -                              | -                                              |

## **Onion Arrivals in Major Markets:**

| Arrivals in Qtls | Ahmadabad | Pune  | Mumbai | Delhi | Indore | Bangalore | Ahmednagar | Solapur |
|------------------|-----------|-------|--------|-------|--------|-----------|------------|---------|
| 7th Aug *        | 3060      | 10500 | 15000  | 8400  | 25000  | 32000     | 5000       | 2500    |
| 6rd Aug *        | 3460      | 9000  | 12750  | 10800 | 15000  | 44000     | 5000       | 1500    |
| 6st Aug #        | 3460      | NR    | 8600   | 11865 | 2650   | 24550     | NR         | 2070    |