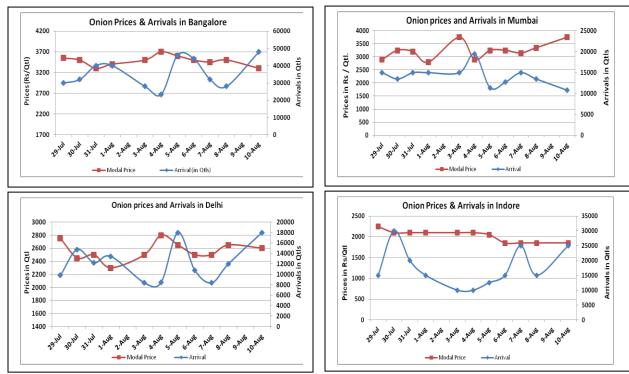

## **Onion wholesale Prices & Arrivals in Producing & Consumption Centers**

(Source: AGRIWATCH)

Note: The above graph is made on data collected by Agriwatch through private sources because Agmarknet data are not consistent and lots of gaps in reporting.

| <b>Onion Prices &amp;</b> | Arrivals in Maj | jor Mandis as on | 10.Aug.2015 |
|---------------------------|-----------------|------------------|-------------|
|---------------------------|-----------------|------------------|-------------|

| Mandis         | Nashik                                                   | Lasalgaon | Pimpalgaon | Niphad    | Pune      | Indore        | Delhi     | Bangalore |  |  |
|----------------|----------------------------------------------------------|-----------|------------|-----------|-----------|---------------|-----------|-----------|--|--|
| Price (Rs/Qtl) | 3000-3500                                                | 3200-3600 | 3200-3500  | 3000-3800 | 3300-4000 | 1000-<br>3400 | 1500-3700 | 2800-3800 |  |  |
| Arrivals (Qtl) | 500                                                      | 3000      | 5625       | 6000      | 12000     | 12500         | 18000     | 48000     |  |  |
| Onion P        | Onion Prices & Arrivals in Major Mandis as on 8.Aug.2015 |           |            |           |           |               |           |           |  |  |

| Mandis         | Nashik    | Lasalgaon | Pimpalgaon | Niphad    | Pune   | Indore   | Delhi     | Bangalore |
|----------------|-----------|-----------|------------|-----------|--------|----------|-----------|-----------|
| Price (Rs/Qtl) | 3200-3500 | Closed    | Closed     | 1500-3000 | Closed | 500-3400 | 1600-3700 | 3000-4000 |
| Arrivals (Qtl) | 1500      | Closed    | Closed     | 4800      | Closed | 12500    | 12000     | 28000     |

(Source: AGRIWATCH)

| Wholesale Prices   Prices in<br>Rs/Quintal Agmarknet<br>10.Aug.2015# Consum<br>er<br>8 <sup>th</sup> .Aug.2015* |               |               |                |               |                                         |                |               |               |                | Retail<br>Prices<br>Consum<br>er |                                 |
|-----------------------------------------------------------------------------------------------------------------|---------------|---------------|----------------|---------------|-----------------------------------------|----------------|---------------|---------------|----------------|----------------------------------|---------------------------------|
| Rs/Quintal                                                                                                      |               | -             |                |               | 8 <sup>th</sup> .Aug.2015* Affa<br>10th |                |               |               |                |                                  | Affairs<br>10 <sup>th</sup> Aug |
| Market                                                                                                          | Min.<br>Price | Max.<br>Price | Modal<br>Price | Min.<br>Price | Max.<br>Price                           | Modal<br>Price | Min.<br>Price | Max.<br>Price | Modal<br>Price | Modal<br>Price                   | Modal<br>Price                  |
| Delhi                                                                                                           | 1500          | 3700          | 2600           | 1600          | 3700                                    | 2650           | 950           | 3500          | 2637           | NR                               | NR                              |
| Lasalgaon                                                                                                       | 3200          | 3600          | 3480           | Closed        | Closed                                  | Closed         | 1500          | 3700          | 3150           | -                                | -                               |
| Pimpalgaon                                                                                                      | 3200          | 3500          | 3350           | Closed        | Closed                                  | Closed         | 1800          | 3700          | 3301           | -                                | -                               |
| Pune                                                                                                            | 3300          | 4000          | 3650           | Closed        | Closed                                  | Closed         | -             | -             | -              | -                                | -                               |
| Mumbai                                                                                                          | 3500          | 4000          | 3750           | 2500          | 4200                                    | 3350           | 2900          | 3700          | 3600           | 3550                             | 4200                            |
| Indore                                                                                                          | 1000          | 3400          | 2200           | 500           | 3400                                    | 1950           | -             | -             | -              | NR                               | NR                              |
| Bangalore                                                                                                       | 2800          | 3800          | 3300           | 3000          | 4000                                    | 3500           | -             | -             | -              | 4400                             | 5000                            |
| Ahmednagar                                                                                                      | 3500          | 4100          | 3800           | 3500          | 4000                                    | 3750           | -             | -             | -              | -                                | -                               |
| Solapur                                                                                                         | 2000          | 4000          | 3000           | 700           | 3800                                    | 2250           | 800           | 4200          | 2600           | -                                | -                               |

Wholesale and Retail Prices in Major Markets:

(Source: #Agriwatch,\*Agmarknet)

## **Onion Arrivals in Major Markets:**

| Arrivals in Qtls | Ahmadabad | Pune   | Mumbai | Delhi | Indore | Bangalore | Ahmednagar | Solapur |
|------------------|-----------|--------|--------|-------|--------|-----------|------------|---------|
| 10th Aug *       | 4062      | 12000  | 10800  | 18000 | 12500  | 48000     | 4000       | 4000    |
| 8th Aug *        | 3722      | Closed | 13500  | 12000 | 12500  | 28000     | 5000       | 3000    |
| 8st Aug #        | 3722      | -      | -      | -     | -      | -         | -          | 4700    |