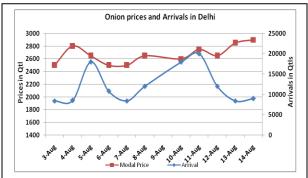

### Onion wholesale Prices & Arrivals in Producing & Consumption Centers

(Source: AGRIWATCH)

Note: The above graph is made on data collected by Agriwatch through private sources because Agmarknet data are not consistent and lots of gaps in reporting.