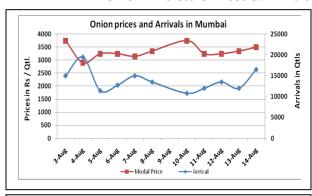

### Onion wholesale Prices & Arrivals in Producing & Consumption Centers

(Source: AGRIWATCH)

Note: The above graph is made on data collected by Agriwatch through private sources because Agmarknet data are not consistent and lots of gaps in reporting.