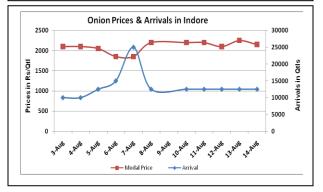

### Onion wholesale Prices & Arrivals in Producing & Consumption Centers

(Source: AGRIWATCH)

Note: The above graph is made on data collected by Agriwatch through private sources because Agmarknet data are not consistent and lots of gaps in reporting.