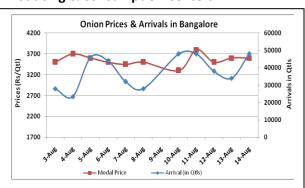

### Onion wholesale Prices & Arrivals in Producing & Consumption Centers

(Source: AGRIWATCH)

Note: The above graph is made on data collected by Agriwatch through private sources because Agmarknet data are not consistent and lots of gaps in reporting.