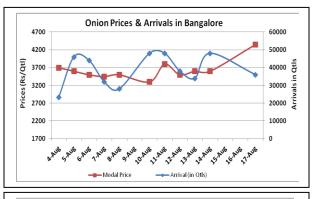

## Onion wholesale Prices & Arrivals in Producing & Consumption Centers

(Source: AGRIWATCH)

Note: The above graph is made on data collected by Agriwatch through private sources because Agmarknet data are not consistent and lots of gaps in reporting.

#### Onion Prices & Arrivals in Major Mandis as on 17. Aug. 2015

|   | Mandis         | ndis Nashik Lasalga |           | Pimpalgaon | Niphad        | Pune      | Indore    | Delhi     | Bangalore |  |
|---|----------------|---------------------|-----------|------------|---------------|-----------|-----------|-----------|-----------|--|
|   | Price (Rs/Qtl) | 4000-5000           | 4000-4800 | 3500-4500  | 2300-<br>4400 | 4000-5000 | 1000-4200 | 2500-4200 | 3500-5200 |  |
| ĺ | Arrivals (Qtl) | 1600                | 3000      | 5000       | 3000          | 15000     | 15000     | 11400     | 36000     |  |

## Wholesale and Retail Prices in Major Markets:

| Wholesale Prices        |               |               |                |               |               |                |                                          |               |                | Retail<br>Prices                    |                                                 |
|-------------------------|---------------|---------------|----------------|---------------|---------------|----------------|------------------------------------------|---------------|----------------|-------------------------------------|-------------------------------------------------|
| Prices in<br>Rs/Quintal | 17.Aug.2015#  |               |                | 14.Aug.2015#  |               |                | Agmarknet<br>14 <sup>th</sup> .Aug.2015* |               |                | Consum<br>er<br>Affairs<br>17th Aug | Consum<br>er<br>Affairs<br>17 <sup>th</sup> Aug |
| Market                  | Min.<br>Price | Max.<br>Price | Modal<br>Price | Min.<br>Price | Max.<br>Price | Modal<br>Price | Min.<br>Price                            | Max.<br>Price | Modal<br>Price | Modal<br>Price                      | Modal<br>Price                                  |
| Delhi                   | 2500          | 4200          | 3350           | 2000          | 3800          | 2900           | 1250                                     | 4250          | 3060           | 3250                                | 4900                                            |
| Lasalgaon               | 4000          | 4800          | 4400           | Closed        | Closed        | Closed         | -                                        | -             | -              | -                                   | -                                               |
| Pimpalgaon              | 3500          | 4500          | 4000           | Closed        | Closed        | Closed         | -                                        | -             | -              | -                                   | -                                               |
| Pune                    | 4000          | 5000          | 4500           | Closed        | Closed        | Closed         | 2000                                     | 4000          | 3900           | -                                   | -                                               |
| Mumbai                  | 3000          | 5000          | 4000           | 2500          | 4500          | 3500           | -                                        | -             | -              | 3750                                | 4500                                            |
| Indore                  | 1000          | 4200          | 2600           | 800           | 3500          | 2150           | 1000                                     | 4000          | 2750           | 2000                                | 2300                                            |
| Bangalore               | 3500          | 5200          | 4350           | 3000          | 4200          | 3600           | 2800                                     | 3400          | 3100           | 4000                                | 4400                                            |
| Ahmednagar              | 4000          | 4800          | 4400           | 3800          | 4200          | 4000           | -                                        | -             | -              | -                                   | -                                               |
| Solapur                 | 2500          | 5300          | 3900           | 2000          | 4600          | 3300           | 1125                                     | 4600          | 3300           | -                                   | -                                               |

# **Onion Arrivals in Major Markets:**

| Arrivals in Qtls | Ahmadabad | Pune | Mumbai | Delhi | Indore | Bangalore | Ahmednagar | Solapur |
|------------------|-----------|------|--------|-------|--------|-----------|------------|---------|
| 17th Aug *       | 3485      | 7500 | 15000  | 11400 | 15000  | 36000     | 10000      | 3000    |
| 14th Aug *       | 3184      | 7500 | 16500  | 9000  | 12500  | 48000     | 4000       | 4000    |
| 14th Aug #       | 3184      | 6640 | NR     | 7342  | 1870   | 30140     | NR         | 2810    |