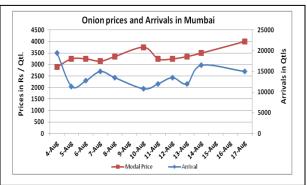

## Onion wholesale Prices & Arrivals in Producing & Consumption Centers

(Source: AGRIWATCH)

Note: The above graph is made on data collected by Agriwatch through private sources because Agmarknet data are not consistent and lots of gaps in reporting.

## Wholesale and Retail Prices in Major Markets:

| Wholesale Prices        |               |               |                |               |               |                |                                          |               |                | Retail<br>Prices                    |                                                 |
|-------------------------|---------------|---------------|----------------|---------------|---------------|----------------|------------------------------------------|---------------|----------------|-------------------------------------|-------------------------------------------------|
| Prices in<br>Rs/Quintal | 17.Aug.2015#  |               |                | 14.Aug.2015#  |               |                | Agmarknet<br>14 <sup>th</sup> .Aug.2015* |               |                | Consum<br>er<br>Affairs<br>17th Aug | Consum<br>er<br>Affairs<br>17 <sup>th</sup> Aug |
| Market                  | Min.<br>Price | Max.<br>Price | Modal<br>Price | Min.<br>Price | Max.<br>Price | Modal<br>Price | Min.<br>Price                            | Max.<br>Price | Modal<br>Price | Modal<br>Price                      | Modal<br>Price                                  |
| Delhi                   | 2500          | 4200          | 3350           | 2000          | 3800          | 2900           | 1250                                     | 4250          | 3060           | 3250                                | 4900                                            |
| Lasalgaon               | 4000          | 4800          | 4400           | Closed        | Closed        | Closed         | -                                        | -             | -              | -                                   | -                                               |
| Pimpalgaon              | 3500          | 4500          | 4000           | Closed        | Closed        | Closed         | -                                        | -             | -              | -                                   | -                                               |
| Pune                    | 4000          | 5000          | 4500           | Closed        | Closed        | Closed         | 2000                                     | 4000          | 3900           | -                                   | -                                               |
| Mumbai                  | 3000          | 5000          | 4000           | 2500          | 4500          | 3500           | -                                        | -             | -              | 3750                                | 4500                                            |
| Indore                  | 1000          | 4200          | 2600           | 800           | 3500          | 2150           | 1000                                     | 4000          | 2750           | 2000                                | 2300                                            |
| Bangalore               | 3500          | 5200          | 4350           | 3000          | 4200          | 3600           | 2800                                     | 3400          | 3100           | 4000                                | 4400                                            |
| Ahmednagar              | 4000          | 4800          | 4400           | 3800          | 4200          | 4000           | -                                        | -             | -              | -                                   | -                                               |
| Solapur                 | 2500          | 5300          | 3900           | 2000          | 4600          | 3300           | 1125                                     | 4600          | 3300           | -                                   | -                                               |

# **Onion Arrivals in Major Markets:**

| Arrivals in Qtls | Ahmadabad | Pune | Mumbai | Delhi | Indore | Bangalore | Ahmednagar | Solapur |
|------------------|-----------|------|--------|-------|--------|-----------|------------|---------|
| 17th Aug *       | 3485      | 7500 | 15000  | 11400 | 15000  | 36000     | 10000      | 3000    |
| 14th Aug *       | 3184      | 7500 | 16500  | 9000  | 12500  | 48000     | 4000       | 4000    |
| 14th Aug #       | 3184      | 6640 | NR     | 7342  | 1870   | 30140     | NR         | 2810    |