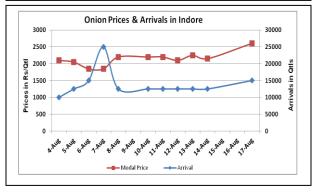

## Onion wholesale Prices & Arrivals in Producing & Consumption Centers

(Source: AGRIWATCH)

Note: The above graph is made on data collected by Agriwatch through private sources because Agmarknet data are not consistent and lots of gaps in reporting.

## Wholesale and Retail Prices in Major Markets:

| Wholesale Prices        |               |               |                |               |               |                |                                          |               |                | Retail<br>Prices                    |                                                 |
|-------------------------|---------------|---------------|----------------|---------------|---------------|----------------|------------------------------------------|---------------|----------------|-------------------------------------|-------------------------------------------------|
| Prices in<br>Rs/Quintal | 17.Aug.2015#  |               |                | 14.Aug.2015#  |               |                | Agmarknet<br>14 <sup>th</sup> .Aug.2015* |               |                | Consum<br>er<br>Affairs<br>17th Aug | Consum<br>er<br>Affairs<br>17 <sup>th</sup> Aug |
| Market                  | Min.<br>Price | Max.<br>Price | Modal<br>Price | Min.<br>Price | Max.<br>Price | Modal<br>Price | Min.<br>Price                            | Max.<br>Price | Modal<br>Price | Modal<br>Price                      | Modal<br>Price                                  |
| Delhi                   | 2500          | 4200          | 3350           | 2000          | 3800          | 2900           | 1250                                     | 4250          | 3060           | 3250                                | 4900                                            |
| Lasalgaon               | 4000          | 4800          | 4400           | Closed        | Closed        | Closed         | -                                        | -             | -              | -                                   | -                                               |
| Pimpalgaon              | 3500          | 4500          | 4000           | Closed        | Closed        | Closed         | -                                        | -             | -              | -                                   | -                                               |
| Pune                    | 4000          | 5000          | 4500           | Closed        | Closed        | Closed         | 2000                                     | 4000          | 3900           | -                                   | -                                               |
| Mumbai                  | 3000          | 5000          | 4000           | 2500          | 4500          | 3500           | -                                        | -             | -              | 3750                                | 4500                                            |
| Indore                  | 1000          | 4200          | 2600           | 800           | 3500          | 2150           | 1000                                     | 4000          | 2750           | 2000                                | 2300                                            |
| Bangalore               | 3500          | 5200          | 4350           | 3000          | 4200          | 3600           | 2800                                     | 3400          | 3100           | 4000                                | 4400                                            |
| Ahmednagar              | 4000          | 4800          | 4400           | 3800          | 4200          | 4000           | -                                        | -             | -              | -                                   | -                                               |
| Solapur                 | 2500          | 5300          | 3900           | 2000          | 4600          | 3300           | 1125                                     | 4600          | 3300           | -                                   | -                                               |

# **Onion Arrivals in Major Markets:**

| Arrivals in Qtls | Ahmadabad | Pune | Mumbai | Delhi | Indore | Bangalore | Ahmednagar | Solapur |
|------------------|-----------|------|--------|-------|--------|-----------|------------|---------|
| 17th Aug *       | 3485      | 7500 | 15000  | 11400 | 15000  | 36000     | 10000      | 3000    |
| 14th Aug *       | 3184      | 7500 | 16500  | 9000  | 12500  | 48000     | 4000       | 4000    |
| 14th Aug #       | 3184      | 6640 | NR     | 7342  | 1870   | 30140     | NR         | 2810    |