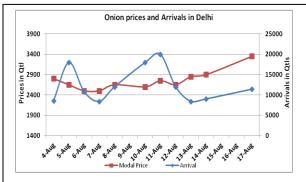

#### **Onion Fundamentals:**

- In Delhi, onion is selling at a fixed price of Rs 40/kg and Rs35/kg through retail outlets of Safal and DMS kiosks respectively. Also, Delhi Govt. has started retailing onion at Rs 30/kg through FPS in Delhi from 13<sup>th</sup> August 2015.
- In Delhi, approximately 75% onion is arriving in market from Rajasthan and rest onion is coming from M.P, Gujarat and Maharashtra.
- In different parts of the country prices are continuously rising with decrease in arrivals. Prices are expected to remain firm until kharif crop from Karnataka and Maharashtra starts arriving in market full fledge.
- In Hyderabad, 75% onion arriving in market is from local region and 25% is from Maharashtra region.

## Onion wholesale Prices & Arrivals in Producing & Consumption Centers

(Source: AGRIWATCH)

Note: The above graph is made on data collected by Agriwatch through private sources because Agmarknet data are not consistent and lots of gaps in reporting.

## Wholesale and Retail Prices in Major Markets:

| Wholesale Prices        |               |               |                |               |               |                |                                          |               |                | Retail<br>Prices                    |                                                 |
|-------------------------|---------------|---------------|----------------|---------------|---------------|----------------|------------------------------------------|---------------|----------------|-------------------------------------|-------------------------------------------------|
| Prices in<br>Rs/Quintal | 17.Aug.2015#  |               |                | 14.Aug.2015#  |               |                | Agmarknet<br>14 <sup>th</sup> .Aug.2015* |               |                | Consum<br>er<br>Affairs<br>17th Aug | Consum<br>er<br>Affairs<br>17 <sup>th</sup> Aug |
| Market                  | Min.<br>Price | Max.<br>Price | Modal<br>Price | Min.<br>Price | Max.<br>Price | Modal<br>Price | Min.<br>Price                            | Max.<br>Price | Modal<br>Price | Modal<br>Price                      | Modal<br>Price                                  |
| Delhi                   | 2500          | 4200          | 3350           | 2000          | 3800          | 2900           | 1250                                     | 4250          | 3060           | 3250                                | 4900                                            |
| Lasalgaon               | 4000          | 4800          | 4400           | Closed        | Closed        | Closed         | -                                        | -             | -              | -                                   | -                                               |
| Pimpalgaon              | 3500          | 4500          | 4000           | Closed        | Closed        | Closed         | -                                        | -             | -              | -                                   | -                                               |
| Pune                    | 4000          | 5000          | 4500           | Closed        | Closed        | Closed         | 2000                                     | 4000          | 3900           | -                                   | -                                               |
| Mumbai                  | 3000          | 5000          | 4000           | 2500          | 4500          | 3500           | -                                        | -             | -              | 3750                                | 4500                                            |
| Indore                  | 1000          | 4200          | 2600           | 800           | 3500          | 2150           | 1000                                     | 4000          | 2750           | 2000                                | 2300                                            |
| Bangalore               | 3500          | 5200          | 4350           | 3000          | 4200          | 3600           | 2800                                     | 3400          | 3100           | 4000                                | 4400                                            |
| Ahmednagar              | 4000          | 4800          | 4400           | 3800          | 4200          | 4000           | -                                        | -             | -              | -                                   | -                                               |
| Solapur                 | 2500          | 5300          | 3900           | 2000          | 4600          | 3300           | 1125                                     | 4600          | 3300           | -                                   | -                                               |

# **Onion Arrivals in Major Markets:**

| Arrivals in Qtls | Ahmadabad | Pune | Mumbai | Delhi | Indore | Bangalore | Ahmednagar | Solapur |
|------------------|-----------|------|--------|-------|--------|-----------|------------|---------|
| 17th Aug *       | 3485      | 7500 | 15000  | 11400 | 15000  | 36000     | 10000      | 3000    |
| 14th Aug *       | 3184      | 7500 | 16500  | 9000  | 12500  | 48000     | 4000       | 4000    |
| 14th Aug #       | 3184      | 6640 | NR     | 7342  | 1870   | 30140     | NR         | 2810    |