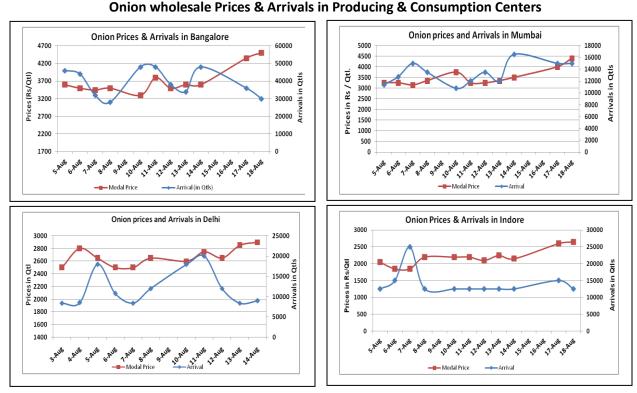

(Source: AGRIWATCH)

Note: The above graph is made on data collected by Agriwatch through private sources because Agmarknet data are not consistent and lots of gaps in reporting.