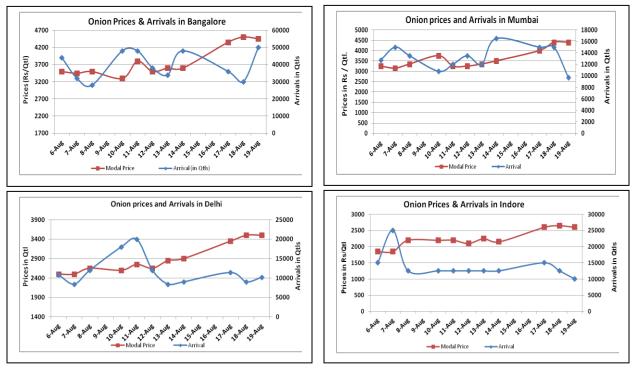

### **Onion wholesale Prices & Arrivals in Producing & Consumption Centers**

(Source: AGRIWATCH)

Note: The above graph is made on data collected by Agriwatch through private sources because Agmarknet data are not consistent and lots of gaps in reporting.

| Onion Prices & Arrivals in Major Mandis as on 19. Aug. 2015 |           |           |            |               |           |           |           |           |  |  |
|-------------------------------------------------------------|-----------|-----------|------------|---------------|-----------|-----------|-----------|-----------|--|--|
| Mandis                                                      | Nashik    | Lasalgaon | Pimpalgaon | Niphad        | Pune      | Indore    | Delhi     | Bangalore |  |  |
| Price (Rs/Qtl)                                              | 4400-5000 | 4000-4500 | 3200-5125  | 2700-<br>5000 | 3500-4000 | 1000-4200 | 3000-4000 | 3500-5400 |  |  |
| Arrivals (Qtl)                                              | 1000      | 3000      | 4875       | 1750          | 7500      | 10000     | 10200     | 50000     |  |  |
| Onion Prices & Arrivals in Major Mandis as on 18.Aug.2015   |           |           |            |               |           |           |           |           |  |  |

| Onion P        | Onion Prices & Arrivals in Major Mandis as on 18.Aug.2015 |           |            |        |           |          |           |           |  |  |  |  |
|----------------|-----------------------------------------------------------|-----------|------------|--------|-----------|----------|-----------|-----------|--|--|--|--|
| Mandis         | Nashik                                                    | Lasalgaon | Pimpalgaon | Niphad | Pune      | Indore   | Delhi     | Bangalore |  |  |  |  |
| Price (Rs/Qtl) | 4500-<br>5500                                             | Closed    | Closed     | Closed | 4500-5000 | 800-4500 | 3000-4200 | 3500-5500 |  |  |  |  |
| Arrivals (Qtl) | 1000                                                      | Closed    | Closed     | Closed | 9000      | 12500    | 9000      | 30000     |  |  |  |  |
|                |                                                           |           |            |        |           |          |           |           |  |  |  |  |

(Source: AGRIWATCH)

| Wholesale Prices        |                         |               |                |               |                                             |                |               |               |                                     |                                                 | Retail<br>Prices |
|-------------------------|-------------------------|---------------|----------------|---------------|---------------------------------------------|----------------|---------------|---------------|-------------------------------------|-------------------------------------------------|------------------|
| Prices in<br>Rs/Quintal | 19.Aug.2015# 18.Aug.201 |               |                |               | 5# Agmarknet<br>18 <sup>th</sup> .Aug.2015* |                |               |               | Consum<br>er<br>Affairs<br>19th Aug | Consum<br>er<br>Affairs<br>19 <sup>th</sup> Aug |                  |
| Market                  | Min.<br>Price           | Max.<br>Price | Modal<br>Price | Min.<br>Price | Max.<br>Price                               | Modal<br>Price | Min.<br>Price | Max.<br>Price | Modal<br>Price                      | Modal<br>Price                                  | Modal<br>Price   |
| Delhi                   | 3000                    | 4000          | 3500           | 3000          | 4200                                        | 3500           | 2250          | 4750          | 3963                                | 3625                                            | 6100             |
| Lasalgaon               | 4000                    | 4500          | 4250           | Closed        | Closed                                      | Closed         | -             | -             | -                                   | -                                               | -                |
| Pimpalgaon              | 3200                    | 5125          | 4150           | Closed        | Closed                                      | Closed         | 2800          | 4900          | 4501                                | -                                               | -                |
| Pune                    | 3500                    | 4000          | 3750           | 4500          | 5000                                        | 4750           | -             | -             | -                                   | -                                               | -                |
| Mumbai                  | 4000                    | 4800          | 4400           | 4000          | 4800                                        | 4400           | -             | -             | -                                   | 3800                                            | 4600             |
| Indore                  | 1000                    | 4200          | 2600           | 800           | 4500                                        | 2650           | 1000          | 4250          | 3000                                | 2000                                            | 2300             |
| Bangalore               | 3500                    | 5400          | 4450           | 3500          | 5500                                        | 4500           | 3000          | 4000          | 3500                                | NR                                              | NR               |
| Ahmednagar              | 4000                    | 4800          | 4400           | 4000          | 4800                                        | 4400           | -             | -             | -                                   | -                                               | -                |
| Solapur                 | 3500                    | 5000          | 4250           | 2500          | 5300                                        | 3900           | 1000          | 5200          | 3900                                | -                                               | -                |

### Wholesale and Retail Prices in Major Markets:

(Source: #Agriwatch,\*Agmarknet)

## **Onion Arrivals in Major Markets:**

| Arrivals in Qtls | Ahmadabad | Pune | Mumbai | Delhi | Indore | Bangalore | Ahmednagar | Solapur |
|------------------|-----------|------|--------|-------|--------|-----------|------------|---------|
| 19th Aug *       | 4498      | 7500 | 9750   | 10200 | 10000  | 50000     | 10000      | 2000    |
| 18th Aug *       | 2634      | 9000 | 15000  | 9000  | 12500  | 30000     | 10000      | 1000    |
| 18th Aug #       | 2634      | -    | -      | 12285 | 4280   | 34420     | -          | 2380    |