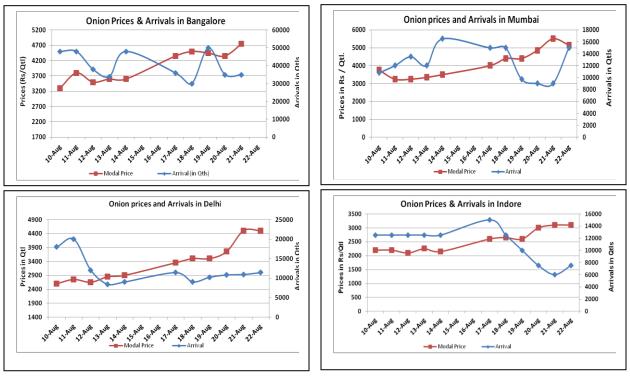

## **Onion wholesale Prices & Arrivals in Producing & Consumption Centers**

(Source: AGRIWATCH)

Note: The above graph is made on data collected by Agriwatch through private sources because Agmarknet data are not consistent and lots of gaps in reporting.