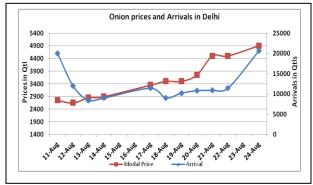

## Onion wholesale Prices & Arrivals in Producing & Consumption Centers

(Source: AGRIWATCH)

Note: The above graph is made on data collected by Agriwatch through private sources because Agmarknet data are not consistent and lots of gaps in reporting.

### **Onion Fundamentals:**

- Lasalgaon market reported closed on 24<sup>th</sup> August which may put an impact on arrivals and may result into higher prices in next auction.
- In Delhi, approximately 25% fresh onion is arriving in market and rest stored onion is arriving from Maharashtra.
- To curb down the rising prices and to discourage exports, government has increased the MEP to \$ 700/ ton from \$ 425/ton.
- In Bangalore market approximately 90% onion is arriving from local region and rest from Maharashtra. Local crop is expected to continue for coming months with same pace.