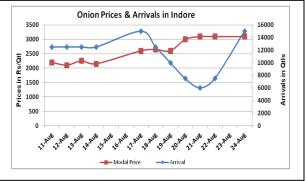

## Onion wholesale Prices & Arrivals in Producing & Consumption Centers

(Source: AGRIWATCH)

Note: The above graph is made on data collected by Agriwatch through private sources because Agmarknet data are not consistent and lots of gaps in reporting.