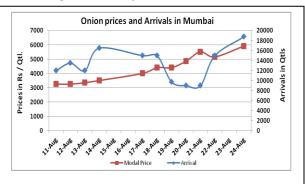

## Onion wholesale Prices & Arrivals in Producing & Consumption Centers

(Source: AGRIWATCH)

Note: The above graph is made on data collected by Agriwatch through private sources because Agmarknet data are not consistent and lots of gaps in reporting.