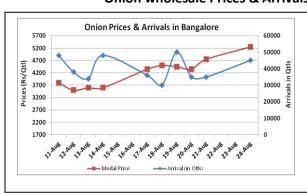

## Onion wholesale Prices & Arrivals in Producing & Consumption Centers

(Source: AGRIWATCH)

Note: The above graph is made on data collected by Agriwatch through private sources because Agmarknet data are not consistent and lots of gaps in reporting.

### **Onion Fundamentals:**

- Lasalgaon market reported closed on 24<sup>th</sup> August which may put an impact on arrivals and may result into higher prices in next auction.
- In Delhi, approximately 25% fresh onion is arriving in market and rest stored onion is arriving from Maharashtra.
- To curb down the rising prices and to discourage exports, government has increased the MEP to \$ 700/ ton from \$ 425/ton.
- In Bangalore market approximately 90% onion is arriving from local region and rest from Maharashtra. Local crop is expected to continue for coming months with same pace.