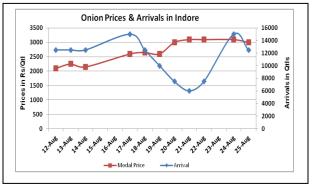

#### **Onion wholesale Prices & Arrivals in Producing & Consumption Centers**

(Source: AGRIWATCH)

Note: The above graph is made on data collected by Agriwatch through private sources because Agmarknet data are not consistent and lots of gaps in reporting.