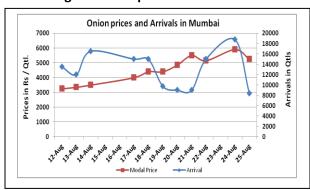

#### **Onion wholesale Prices & Arrivals in Producing & Consumption Centers**

(Source: AGRIWATCH)

Note: The above graph is made on data collected by Agriwatch through private sources because Agmarknet data are not consistent and lots of gaps in reporting.