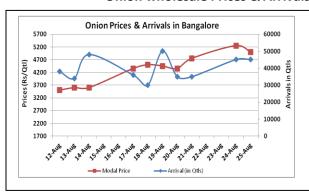

#### **Onion wholesale Prices & Arrivals in Producing & Consumption Centers**

(Source: AGRIWATCH)

Note: The above graph is made on data collected by Agriwatch through private sources because Agmarknet data are not consistent and lots of gaps in reporting.

#### **Onion Fundamentals:**

- Prices declined in yesterday's market because of the decision taken by Government against exports, hoarders and import of onion. Secondly fresh crop from A.P and Karnataka is reaching in different parts of the country.
- In Delhi, approximately 25% fresh onion is arriving in market and rest stored onion is arriving from Maharashtra.
- To curb down the rising prices and to discourage exports, government has increased the MEP to \$ 700/ ton from \$ 425/ton.
- In Bangalore market approximately 90% onion is arriving from local region and rest from Maharashtra. Local crop is expected to continue for coming months with same pace.