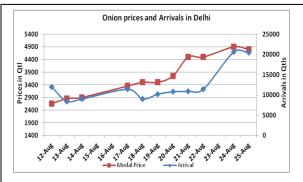

#### **Onion wholesale Prices & Arrivals in Producing & Consumption Centers**

(Source: AGRIWATCH)

Note: The above graph is made on data collected by Agriwatch through private sources because Agmarknet data are not consistent and lots of gaps in reporting.

#### **Onion Fundamentals:**

- Prices declined in yesterday's market because of the decision taken by Government against exports, hoarders and import of onion. Secondly fresh crop from A.P and Karnataka is reaching in different parts of the country.
- In Delhi, approximately 25% fresh onion is arriving in market and rest stored onion is arriving from Maharashtra.
- To curb down the rising prices and to discourage exports, government has increased the MEP to \$ 700/ ton from \$ 425/ton.
- In Bangalore market approximately 90% onion is arriving from local region and rest from Maharashtra. Local crop is expected to continue for coming months with same pace.