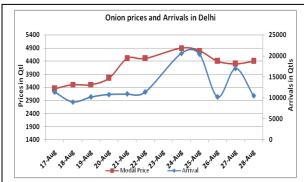

### Onion wholesale Prices & Arrivals in Producing & Consumption Centers

(Source: AGRIWATCH)

Note: The above graph is made on data collected by Agriwatch through private sources because Agmarknet data are not consistent and lots of gaps in reporting.

## Wholesale and Retail Prices in Major Markets:

| Wholesale Prices        |               |               |                |               |               |                |                                          |               | Retail<br>Prices |                                     |                                                 |
|-------------------------|---------------|---------------|----------------|---------------|---------------|----------------|------------------------------------------|---------------|------------------|-------------------------------------|-------------------------------------------------|
| Prices in<br>Rs/Quintal | 28.Aug.2015#  |               |                | 27.Aug.2015#  |               |                | Agmarknet<br>27 <sup>th</sup> .Aug.2015* |               |                  | Consum<br>er<br>Affairs<br>28th Aug | Consum<br>er<br>Affairs<br>28 <sup>th</sup> Aug |
| Market                  | Min.<br>Price | Max.<br>Price | Modal<br>Price | Min.<br>Price | Max.<br>Price | Modal<br>Price | Min.<br>Price                            | Max.<br>Price | Modal<br>Price   | Modal<br>Price                      | Modal<br>Price                                  |
| Delhi                   | 4000          | 5000          | 4400           | 3500          | 4800          | 4300           | -                                        | -             | -                | NR                                  | 6700                                            |
| Lasalgaon               | 5000          | 5500          | 4800           | 5000          | 5500          | 5250           | 2500                                     | 5400          | 4750             | -                                   | -                                               |
| Pimpalgaon              | 4700          | 5400          | 4900           | -             | -             | -              | 2200                                     | 5776          | 4900             | •                                   | -                                               |
| Pune                    | 4300          | 6000          | 5150           | 5400          | 6000          | 5700           | 1000                                     | 5800          | 5200             | -                                   | -                                               |
| Mumbai                  | 4500          | 6000          | 5250           | 4500          | 5800          | 5200           | 5000                                     | 6000          | 5900             | 5500                                | 6200                                            |
| Indore                  | 1000          | 5000          | 3000           | 1000          | 5200          | 3100           | -                                        | -             | -                | 3450                                | 3800                                            |
| Bangalore               | 3500          | 5400          | 4450           | 3000          | 4800          | 4500           | 3000                                     | 4600          | 3800             | NR                                  | NR                                              |
| Ahmednagar              | 3000          | 6300          | 4650           | 3000          | 6300          | 4650           | 1500                                     | 6300          | 5250             | -                                   | -                                               |
| Solapur                 | 3500          | 5600          | 5000           | 2000          | 5000          | 4000           | 800                                      | 6100          | 3800             | •                                   | -                                               |

# **Onion Arrivals in Major Markets:**

| Arrivals in Qtls | Ahmadabad | Pune | Mumbai | Delhi | Indore | Bangalore | Ahmednagar | Solapur |
|------------------|-----------|------|--------|-------|--------|-----------|------------|---------|
| 28th Aug *       | 1710      | 5250 | 9750   | 10500 | 12500  | 39500     | 3500       | 2000    |
| 27th Aug *       | -         | 3750 | 9000   | 12750 | 15000  | 45000     | 3500       | 3500    |
| 27th Aug #       | 1721      | 2760 | 6550   | -     | -      | 30250     | 3830       | 470     |