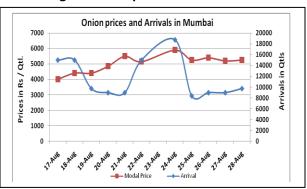

### Onion wholesale Prices & Arrivals in Producing & Consumption Centers

(Source: AGRIWATCH)

Note: The above graph is made on data collected by Agriwatch through private sources because Agmarknet data are not consistent and lots of gaps in reporting.

## Wholesale and Retail Prices in Major Markets:

| Wholesale Prices        |               |               |                |               |               |                |                                          |               | Retail<br>Prices |                                     |                                                 |
|-------------------------|---------------|---------------|----------------|---------------|---------------|----------------|------------------------------------------|---------------|------------------|-------------------------------------|-------------------------------------------------|
| Prices in<br>Rs/Quintal | 28.Aug.2015#  |               |                | 27.Aug.2015#  |               |                | Agmarknet<br>27 <sup>th</sup> .Aug.2015* |               |                  | Consum<br>er<br>Affairs<br>28th Aug | Consum<br>er<br>Affairs<br>28 <sup>th</sup> Aug |
| Market                  | Min.<br>Price | Max.<br>Price | Modal<br>Price | Min.<br>Price | Max.<br>Price | Modal<br>Price | Min.<br>Price                            | Max.<br>Price | Modal<br>Price   | Modal<br>Price                      | Modal<br>Price                                  |
| Delhi                   | 4000          | 5000          | 4400           | 3500          | 4800          | 4300           | -                                        | -             | -                | NR                                  | 6700                                            |
| Lasalgaon               | 5000          | 5500          | 4800           | 5000          | 5500          | 5250           | 2500                                     | 5400          | 4750             | -                                   | -                                               |
| Pimpalgaon              | 4700          | 5400          | 4900           | -             | -             | -              | 2200                                     | 5776          | 4900             | •                                   | -                                               |
| Pune                    | 4300          | 6000          | 5150           | 5400          | 6000          | 5700           | 1000                                     | 5800          | 5200             | -                                   | -                                               |
| Mumbai                  | 4500          | 6000          | 5250           | 4500          | 5800          | 5200           | 5000                                     | 6000          | 5900             | 5500                                | 6200                                            |
| Indore                  | 1000          | 5000          | 3000           | 1000          | 5200          | 3100           | -                                        | -             | -                | 3450                                | 3800                                            |
| Bangalore               | 3500          | 5400          | 4450           | 3000          | 4800          | 4500           | 3000                                     | 4600          | 3800             | NR                                  | NR                                              |
| Ahmednagar              | 3000          | 6300          | 4650           | 3000          | 6300          | 4650           | 1500                                     | 6300          | 5250             | -                                   | -                                               |
| Solapur                 | 3500          | 5600          | 5000           | 2000          | 5000          | 4000           | 800                                      | 6100          | 3800             | •                                   | -                                               |

# **Onion Arrivals in Major Markets:**

| Arrivals in Qtls | Ahmadabad | Pune | Mumbai | Delhi | Indore | Bangalore | Ahmednagar | Solapur |
|------------------|-----------|------|--------|-------|--------|-----------|------------|---------|
| 28th Aug *       | 1710      | 5250 | 9750   | 10500 | 12500  | 39500     | 3500       | 2000    |
| 27th Aug *       | -         | 3750 | 9000   | 12750 | 15000  | 45000     | 3500       | 3500    |
| 27th Aug #       | 1721      | 2760 | 6550   | -     | -      | 30250     | 3830       | 470     |