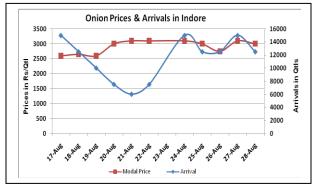

### Onion wholesale Prices & Arrivals in Producing & Consumption Centers

(Source: AGRIWATCH)

Note: The above graph is made on data collected by Agriwatch through private sources because Agmarknet data are not consistent and lots of gaps in reporting.

## Wholesale and Retail Prices in Major Markets:

| Wholesale Prices        |               |               |                |               |               |                |                                          |               | Retail<br>Prices |                                     |                                                 |
|-------------------------|---------------|---------------|----------------|---------------|---------------|----------------|------------------------------------------|---------------|------------------|-------------------------------------|-------------------------------------------------|
| Prices in<br>Rs/Quintal | 28.Aug.2015#  |               |                | 27.Aug.2015#  |               |                | Agmarknet<br>27 <sup>th</sup> .Aug.2015* |               |                  | Consum<br>er<br>Affairs<br>28th Aug | Consum<br>er<br>Affairs<br>28 <sup>th</sup> Aug |
| Market                  | Min.<br>Price | Max.<br>Price | Modal<br>Price | Min.<br>Price | Max.<br>Price | Modal<br>Price | Min.<br>Price                            | Max.<br>Price | Modal<br>Price   | Modal<br>Price                      | Modal<br>Price                                  |
| Delhi                   | 4000          | 5000          | 4400           | 3500          | 4800          | 4300           | -                                        | -             | -                | NR                                  | 6700                                            |
| Lasalgaon               | 5000          | 5500          | 4800           | 5000          | 5500          | 5250           | 2500                                     | 5400          | 4750             | -                                   | -                                               |
| Pimpalgaon              | 4700          | 5400          | 4900           | -             | -             | -              | 2200                                     | 5776          | 4900             | •                                   | -                                               |
| Pune                    | 4300          | 6000          | 5150           | 5400          | 6000          | 5700           | 1000                                     | 5800          | 5200             | -                                   | -                                               |
| Mumbai                  | 4500          | 6000          | 5250           | 4500          | 5800          | 5200           | 5000                                     | 6000          | 5900             | 5500                                | 6200                                            |
| Indore                  | 1000          | 5000          | 3000           | 1000          | 5200          | 3100           | -                                        | -             | -                | 3450                                | 3800                                            |
| Bangalore               | 3500          | 5400          | 4450           | 3000          | 4800          | 4500           | 3000                                     | 4600          | 3800             | NR                                  | NR                                              |
| Ahmednagar              | 3000          | 6300          | 4650           | 3000          | 6300          | 4650           | 1500                                     | 6300          | 5250             | -                                   | -                                               |
| Solapur                 | 3500          | 5600          | 5000           | 2000          | 5000          | 4000           | 800                                      | 6100          | 3800             | •                                   | -                                               |

# **Onion Arrivals in Major Markets:**

| Arrivals in Qtls | Ahmadabad | Pune | Mumbai | Delhi | Indore | Bangalore | Ahmednagar | Solapur |
|------------------|-----------|------|--------|-------|--------|-----------|------------|---------|
| 28th Aug *       | 1710      | 5250 | 9750   | 10500 | 12500  | 39500     | 3500       | 2000    |
| 27th Aug *       | -         | 3750 | 9000   | 12750 | 15000  | 45000     | 3500       | 3500    |
| 27th Aug #       | 1721      | 2760 | 6550   | -     | -      | 30250     | 3830       | 470     |