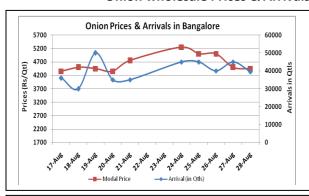

### Onion wholesale Prices & Arrivals in Producing & Consumption Centers

(Source: AGRIWATCH)

Note: The above graph is made on data collected by Agriwatch through private sources because Agmarknet data are not consistent and lots of gaps in reporting.

## Onion Prices & Arrivals in Major Mandis as on 28. Aug. 2015

| Mandis         | Nashik | Lasalgaon | Pimpalgaon | Niphad | Pune      | Indore    | Delhi     | Bangalore |
|----------------|--------|-----------|------------|--------|-----------|-----------|-----------|-----------|
| Price (Rs/Qtl) | Closed | 5000-5500 | 4700-5400  | Closed | 4300-6000 | 1000-5000 | 4000-5000 | 3500-5400 |
| Arrivals (Qtl) | Closed | 3840      | 8375       | Closed | 5250      | 12500     | 10500     | 39500     |

#### Onion Prices & Arrivals in Major Mandis as on 27.Aug.2015

| •              | 11005 007 111110 |           |            |           |           |           |           |           |
|----------------|------------------|-----------|------------|-----------|-----------|-----------|-----------|-----------|
| Mandis         | Nashik           | Lasalgaon | Pimpalgaon | Niphad    | Pune      | Indore    | Delhi     | Bangalore |
| Price (Rs/Qtl) | 4500-5000        | 5000-5500 | -          | 4000-5600 | 5400-6000 | 1000-5200 | 3500-4800 | 3000-4800 |
| Arrivals (Qtl) | 200              | 2500      | -          | 1500      | 3750      | 15000     | 12750     | 45000     |