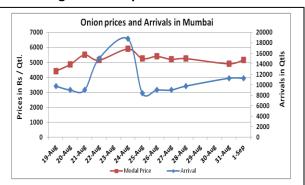

### Onion wholesale Prices & Arrivals in Producing & Consumption Centers

(Source: AGRIWATCH)

Note: The above graph is made on data collected by Agriwatch through private sources because Agmarknet data are not consistent and lots of gaps in reporting.

### Wholesale and Retail Prices in Major Markets:

| Wholesale Prices        |               |               |                |               |               |                |                                          |               |                | Retail<br>Prices                                 |                                                  |
|-------------------------|---------------|---------------|----------------|---------------|---------------|----------------|------------------------------------------|---------------|----------------|--------------------------------------------------|--------------------------------------------------|
| Prices in<br>Rs/Quintal | 01.Sept.2015# |               |                | 31.Aug.2015#  |               |                | Agmarknet<br>31 <sup>th</sup> .Aug.2015* |               |                | Consum<br>er<br>Affairs<br>1 <sup>st</sup> Sept. | Consum<br>er<br>Affairs<br>1 <sup>st</sup> Sept. |
| Market                  | Min.<br>Price | Max.<br>Price | Modal<br>Price | Min.<br>Price | Max.<br>Price | Modal<br>Price | Min.<br>Price                            | Max.<br>Price | Modal<br>Price | Modal<br>Price                                   | Modal<br>Price                                   |
| Delhi                   | 4000          | 5000          | 4600           | 4000          | 4500          | 4350           | -                                        | -             | -              | 3250                                             | NR                                               |
| Lasalgaon               | 4500          | 5500          | 5000           | 4500          | 5200          | 4850           | 3100                                     | 5201          | 4500           | -                                                | -                                                |
| Pimpalgaon              | 4500          | 6000          | 5000           | 4500          | 5000          | 4900           | 2600                                     | 5460          | 4701           | -                                                | -                                                |
| Pune                    | 4000          | 5300          | 4650           | 4500          | 5500          | 5000           | 1500                                     | 5500          | 5100           | -                                                | -                                                |
| Mumbai                  | 4500          | 5800          | 5150           | 4000          | 5800          | 4900           | 3500                                     | 5250          | 4375           | 4900                                             | 5900                                             |
| Indore                  | 1000          | 4500          | 2750           | 1000          | 4800          | 2900           | -                                        | -             | -              | 3500                                             | 4000                                             |
| Bangalore               | 3000          | 5000          | 4000           | 3000          | 5000          | 4000           | 3000                                     | 4000          | 3500           | 5600                                             | 6000                                             |
| Ahmednagar              | 2000          | 6000          | 4000           | 2000          | 6000          | 4000           | -                                        | -             | -              | -                                                | -                                                |
| Solapur                 | 3500          | 5000          | 4250           | 3000          | 4800          | 4500           | 1000                                     | 5600          | 3400           | -                                                | -                                                |

## **Onion Arrivals in Major Markets:**

| Arrivals in Qtls | Ahmadabad | Pune | Mumbai | Delhi | Indore | Bangalore | Ahmednagar | Solapur |
|------------------|-----------|------|--------|-------|--------|-----------|------------|---------|
| 01th Sept *      | 2775      | 7500 | 11250  | 10200 | 5000   | 32500     | 3250       | 4500    |
| 31th Aug *       | 5692      | 6750 | 11250  | 12000 | 7500   | 53000     | 3250       | 3000    |
| 31th Aug #       | 5692      | 3840 | 8610   | -     | -      | 53420     | -          | 410     |