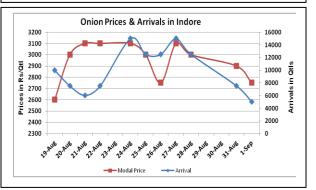

### Onion wholesale Prices & Arrivals in Producing & Consumption Centers

(Source: AGRIWATCH)

Note: The above graph is made on data collected by Agriwatch through private sources because Agmarknet data are not consistent and lots of gaps in reporting.

### Wholesale and Retail Prices in Major Markets:

| Wholesale Prices        |               |               |                |               |               |                |                                          |               |                | Retail<br>Prices                                 |                                                  |
|-------------------------|---------------|---------------|----------------|---------------|---------------|----------------|------------------------------------------|---------------|----------------|--------------------------------------------------|--------------------------------------------------|
| Prices in<br>Rs/Quintal | 01.Sept.2015# |               |                | 31.Aug.2015#  |               |                | Agmarknet<br>31 <sup>th</sup> .Aug.2015* |               |                | Consum<br>er<br>Affairs<br>1 <sup>st</sup> Sept. | Consum<br>er<br>Affairs<br>1 <sup>st</sup> Sept. |
| Market                  | Min.<br>Price | Max.<br>Price | Modal<br>Price | Min.<br>Price | Max.<br>Price | Modal<br>Price | Min.<br>Price                            | Max.<br>Price | Modal<br>Price | Modal<br>Price                                   | Modal<br>Price                                   |
| Delhi                   | 4000          | 5000          | 4600           | 4000          | 4500          | 4350           | -                                        | -             | -              | 3250                                             | NR                                               |
| Lasalgaon               | 4500          | 5500          | 5000           | 4500          | 5200          | 4850           | 3100                                     | 5201          | 4500           | -                                                | -                                                |
| Pimpalgaon              | 4500          | 6000          | 5000           | 4500          | 5000          | 4900           | 2600                                     | 5460          | 4701           | -                                                | -                                                |
| Pune                    | 4000          | 5300          | 4650           | 4500          | 5500          | 5000           | 1500                                     | 5500          | 5100           | -                                                | -                                                |
| Mumbai                  | 4500          | 5800          | 5150           | 4000          | 5800          | 4900           | 3500                                     | 5250          | 4375           | 4900                                             | 5900                                             |
| Indore                  | 1000          | 4500          | 2750           | 1000          | 4800          | 2900           | -                                        | -             | -              | 3500                                             | 4000                                             |
| Bangalore               | 3000          | 5000          | 4000           | 3000          | 5000          | 4000           | 3000                                     | 4000          | 3500           | 5600                                             | 6000                                             |
| Ahmednagar              | 2000          | 6000          | 4000           | 2000          | 6000          | 4000           | -                                        | -             | -              | -                                                | -                                                |
| Solapur                 | 3500          | 5000          | 4250           | 3000          | 4800          | 4500           | 1000                                     | 5600          | 3400           | -                                                | -                                                |

## **Onion Arrivals in Major Markets:**

| Arrivals in Qtls | Ahmadabad | Pune | Mumbai | Delhi | Indore | Bangalore | Ahmednagar | Solapur |
|------------------|-----------|------|--------|-------|--------|-----------|------------|---------|
| 01th Sept *      | 2775      | 7500 | 11250  | 10200 | 5000   | 32500     | 3250       | 4500    |
| 31th Aug *       | 5692      | 6750 | 11250  | 12000 | 7500   | 53000     | 3250       | 3000    |
| 31th Aug #       | 5692      | 3840 | 8610   | -     | -      | 53420     | -          | 410     |