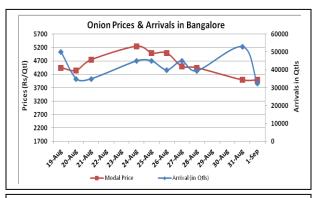

### Onion wholesale Prices & Arrivals in Producing & Consumption Centers

(Source: AGRIWATCH)

Note: The above graph is made on data collected by Agriwatch through private sources because Agmarknet data are not consistent and lots of gaps in reporting.

### Onion Prices & Arrivals in Major Mandis as on 01. Sept. 2015

| Mandis         | Nashik    | Lasalgaon | Pimpalgaon | mpalgaon Niphad |           | Indore    | Delhi     | Bangalore |
|----------------|-----------|-----------|------------|-----------------|-----------|-----------|-----------|-----------|
| Price (Rs/Qtl) | 4500-5000 | 4500-5500 | 4500-6000  | 1500-4200       | 4000-5300 | 1000-4500 | 4000-5000 | 3000-5000 |
| Arrivals (Qtl) | 100       | 2000      | 5000       | 1250            | 7500      | 5000      | 10200     | 32500     |

### Onion Prices & Arrivals in Major Mandis as on 31.Aug.2015

| Mandis         | Nashik    | Lasalgaon | Pimpalgaon | Niphad    | Niphad Pune |           | Delhi     | Bangalore |
|----------------|-----------|-----------|------------|-----------|-------------|-----------|-----------|-----------|
| Price (Rs/Qtl) | 4000-5000 | 4500-5200 | 4500-5000  | 2500-4800 | 4500-5500   | 1000-4800 | 4000-4500 | 3000-5000 |
| Arrivals (Qtl) | 100       | 1400      | 6875       | 1000      | 6750        | 7500      | 12000     | 53000     |