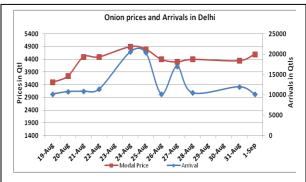

### Onion wholesale Prices & Arrivals in Producing & Consumption Centers

(Source: AGRIWATCH)

Note: The above graph is made on data collected by Agriwatch through private sources because Agmarknet data are not consistent and lots of gaps in reporting.

### Wholesale and Retail Prices in Major Markets:

| Wholesale Prices        |               |               |                |               |               |                |                                          |               |                | Retail<br>Prices                                 |                                                  |
|-------------------------|---------------|---------------|----------------|---------------|---------------|----------------|------------------------------------------|---------------|----------------|--------------------------------------------------|--------------------------------------------------|
| Prices in<br>Rs/Quintal | 01.Sept.2015# |               |                | 31.Aug.2015#  |               |                | Agmarknet<br>31 <sup>th</sup> .Aug.2015* |               |                | Consum<br>er<br>Affairs<br>1 <sup>st</sup> Sept. | Consum<br>er<br>Affairs<br>1 <sup>st</sup> Sept. |
| Market                  | Min.<br>Price | Max.<br>Price | Modal<br>Price | Min.<br>Price | Max.<br>Price | Modal<br>Price | Min.<br>Price                            | Max.<br>Price | Modal<br>Price | Modal<br>Price                                   | Modal<br>Price                                   |
| Delhi                   | 4000          | 5000          | 4600           | 4000          | 4500          | 4350           | -                                        | -             | -              | 3250                                             | NR                                               |
| Lasalgaon               | 4500          | 5500          | 5000           | 4500          | 5200          | 4850           | 3100                                     | 5201          | 4500           | -                                                | -                                                |
| Pimpalgaon              | 4500          | 6000          | 5000           | 4500          | 5000          | 4900           | 2600                                     | 5460          | 4701           | -                                                | -                                                |
| Pune                    | 4000          | 5300          | 4650           | 4500          | 5500          | 5000           | 1500                                     | 5500          | 5100           | -                                                | -                                                |
| Mumbai                  | 4500          | 5800          | 5150           | 4000          | 5800          | 4900           | 3500                                     | 5250          | 4375           | 4900                                             | 5900                                             |
| Indore                  | 1000          | 4500          | 2750           | 1000          | 4800          | 2900           | -                                        | -             | -              | 3500                                             | 4000                                             |
| Bangalore               | 3000          | 5000          | 4000           | 3000          | 5000          | 4000           | 3000                                     | 4000          | 3500           | 5600                                             | 6000                                             |
| Ahmednagar              | 2000          | 6000          | 4000           | 2000          | 6000          | 4000           | -                                        | -             | -              | -                                                | -                                                |
| Solapur                 | 3500          | 5000          | 4250           | 3000          | 4800          | 4500           | 1000                                     | 5600          | 3400           | -                                                | -                                                |

## **Onion Arrivals in Major Markets:**

| Arrivals in Qtls | Ahmadabad | Pune | Mumbai | Delhi | Indore | Bangalore | Ahmednagar | Solapur |
|------------------|-----------|------|--------|-------|--------|-----------|------------|---------|
| 01th Sept *      | 2775      | 7500 | 11250  | 10200 | 5000   | 32500     | 3250       | 4500    |
| 31th Aug *       | 5692      | 6750 | 11250  | 12000 | 7500   | 53000     | 3250       | 3000    |
| 31th Aug #       | 5692      | 3840 | 8610   | -     | -      | 53420     | -          | 410     |