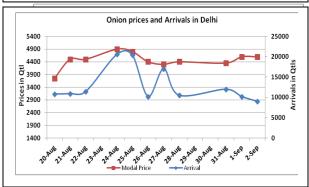

### Onion wholesale Prices & Arrivals in Producing & Consumption Centers

(Source: AGRIWATCH)

Note: The above graph is made on data collected by Agriwatch through private sources because Agmarknet data are not consistent and lots of gaps in reporting.