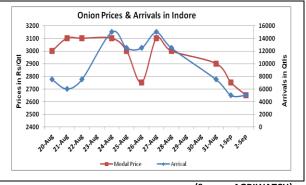

### Onion wholesale Prices & Arrivals in Producing & Consumption Centers

(Source: AGRIWATCH)

Note: The above graph is made on data collected by Agriwatch through private sources because Agmarknet data are not consistent and lots of gaps in reporting.