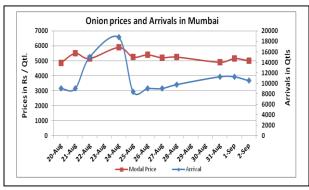

### Onion wholesale Prices & Arrivals in Producing & Consumption Centers

(Source: AGRIWATCH)

Note: The above graph is made on data collected by Agriwatch through private sources because Agmarknet data are not consistent and lots of gaps in reporting.