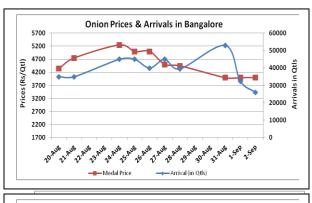

### Onion wholesale Prices & Arrivals in Producing & Consumption Centers

(Source: AGRIWATCH)

Note: The above graph is made on data collected by Agriwatch through private sources because Agmarknet data are not consistent and lots of gaps in reporting.