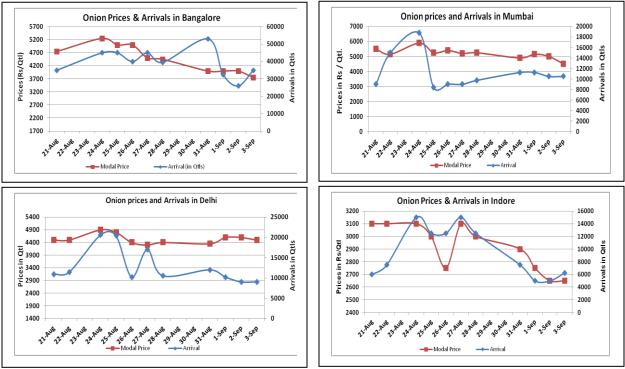

**Onion wholesale Prices & Arrivals in Producing & Consumption Centers** 

(Source: AGRIWATCH)

Note: The above graph is made on data collected by Agriwatch through private sources because Agmarknet data are not consistent and lots of gaps in reporting.