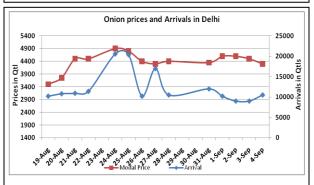

### **Onion Fundamentals:**

- In Delhi, onion is arriving in market from Pakistan, Maharashtra, Karnataka, M.P and Rajasthan. Approximately 50% onion is arriving in market from Rajasthan.
- In Delhi market approximately 35% fresh onion is arriving in market from Karnataka and smaller quantity from Maharashtra.
- In Lasalgaon, during the week period modal prices were trading at Rs 4700/ quintal compared to last year price of Rs 1600/ quintal during same time.
- Across the country prices of onion are coming down from last one week due to strict decision taken by Government against exports, hoarders and import of onion. Secondly fresh crop from A.P and Karnataka and availability of imported onion.

### Onion wholesale Prices & Arrivals in Producing & Consumption Centers

(Source: AGRIWATCH)

Note: The above graph is made on data collected by Agriwatch through private sources because Agmarknet data are not consistent and lots of gaps in reporting.

## Wholesale and Retail Prices in Major Markets:

|                                    | Wholesale Prices |               |                |               |               |                |               |                                         |                |                | Retail<br>Prices                                 |
|------------------------------------|------------------|---------------|----------------|---------------|---------------|----------------|---------------|-----------------------------------------|----------------|----------------|--------------------------------------------------|
| Prices in Rs/Quintal 04.Sept.2015# |                  |               |                | 0:            | 03.Sept.2015# |                |               | Agmarknet<br>3 <sup>rd</sup> Sept.2015* |                |                | Consum<br>er<br>Affairs<br>4 <sup>th</sup> Sept. |
| Market                             | Min.<br>Price    | Max.<br>Price | Modal<br>Price | Min.<br>Price | Max.<br>Price | Modal<br>Price | Min.<br>Price | Max.<br>Price                           | Modal<br>Price | Modal<br>Price | Modal<br>Price                                   |
| Delhi                              | 3000             | 5000          | 4300           | 4000          | 4900          | 4500           | 1250          | 5000                                    | 3754           | 3063           | 5900                                             |
| Lasalgaon                          | 4500             | 5500          | 4500           | 4200          | 5000          | 4600           | -             | -                                       | -              | -              | -                                                |
| Pimpalgaon                         | 4000             | 4500          | 4200           | 4200          | 4500          | 4350           | -             | -                                       | -              | -              | •                                                |
| Pune                               | 4200             | 5200          | 4700           | 4300          | 5200          | 4750           | 1500          | 5200                                    | 4900           | -              | •                                                |
| Mumbai                             | 3500             | 5500          | 4500           | 3500          | 5500          | 4500           | 4500          | 5200                                    | 5000           | 5000           | 5900                                             |
| Indore                             | 1000             | 4300          | 2650           | 1000          | 4300          | 2650           | 1500          | 4500                                    | 3500           | 3500           | 4000                                             |
| Bangalore                          | 3000             | 4500          | 3750           | 3000          | 4500          | 3750           | 3000          | 4000                                    | 3500           | 5400           | 5800                                             |
| Ahmednagar                         | 4000             | 4800          | 4400           | 4000          | 4800          | 4400           | 2500          | 5100                                    | 4500           | -              | -                                                |
| Solapur                            | 2000             | 4500          | 3250           | 2000          | 5000          | 3500           | 1000          | 5300                                    | 3000           | -              | -                                                |

# **Onion Arrivals in Major Markets:**

| Arrivals in Qtls | Ahmadabad | Pune | Mumbai | Delhi | Indore | Bangalore | Ahmednagar | Solapur |
|------------------|-----------|------|--------|-------|--------|-----------|------------|---------|
| 04th Sept *      | Closed    | 6000 | 9000   | 10500 | 5500   | 45000     | 2500       | 3000    |
| 03rd Sept *      | 3410      | 4500 | 10500  | 9000  | 6250   | 35000     | 2500       | 3500    |
| 03rd Sept #      | 3600      | 3510 | 6870   | 10485 | 1752   | 39890     | 3520       | 340     |