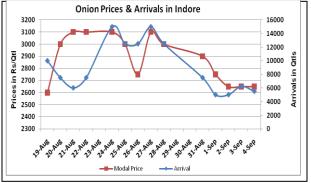

### Onion wholesale Prices & Arrivals in Producing & Consumption Centers

(Source: AGRIWATCH)

Note: The above graph is made on data collected by Agriwatch through private sources because Agmarknet data are not consistent and lots of gaps in reporting.

## Wholesale and Retail Prices in Major Markets:

|                                    | Wholesale Prices |               |                |               |               |                |               |                                         |                |                | Retail<br>Prices                                 |
|------------------------------------|------------------|---------------|----------------|---------------|---------------|----------------|---------------|-----------------------------------------|----------------|----------------|--------------------------------------------------|
| Prices in Rs/Quintal 04.Sept.2015# |                  |               |                | 0:            | 03.Sept.2015# |                |               | Agmarknet<br>3 <sup>rd</sup> Sept.2015* |                |                | Consum<br>er<br>Affairs<br>4 <sup>th</sup> Sept. |
| Market                             | Min.<br>Price    | Max.<br>Price | Modal<br>Price | Min.<br>Price | Max.<br>Price | Modal<br>Price | Min.<br>Price | Max.<br>Price                           | Modal<br>Price | Modal<br>Price | Modal<br>Price                                   |
| Delhi                              | 3000             | 5000          | 4300           | 4000          | 4900          | 4500           | 1250          | 5000                                    | 3754           | 3063           | 5900                                             |
| Lasalgaon                          | 4500             | 5500          | 4500           | 4200          | 5000          | 4600           | -             | -                                       | -              | -              | -                                                |
| Pimpalgaon                         | 4000             | 4500          | 4200           | 4200          | 4500          | 4350           | -             | -                                       | -              | -              | •                                                |
| Pune                               | 4200             | 5200          | 4700           | 4300          | 5200          | 4750           | 1500          | 5200                                    | 4900           | -              | •                                                |
| Mumbai                             | 3500             | 5500          | 4500           | 3500          | 5500          | 4500           | 4500          | 5200                                    | 5000           | 5000           | 5900                                             |
| Indore                             | 1000             | 4300          | 2650           | 1000          | 4300          | 2650           | 1500          | 4500                                    | 3500           | 3500           | 4000                                             |
| Bangalore                          | 3000             | 4500          | 3750           | 3000          | 4500          | 3750           | 3000          | 4000                                    | 3500           | 5400           | 5800                                             |
| Ahmednagar                         | 4000             | 4800          | 4400           | 4000          | 4800          | 4400           | 2500          | 5100                                    | 4500           | -              | -                                                |
| Solapur                            | 2000             | 4500          | 3250           | 2000          | 5000          | 3500           | 1000          | 5300                                    | 3000           | -              | -                                                |

# **Onion Arrivals in Major Markets:**

| Arrivals in Qtls | Ahmadabad | Pune | Mumbai | Delhi | Indore | Bangalore | Ahmednagar | Solapur |
|------------------|-----------|------|--------|-------|--------|-----------|------------|---------|
| 04th Sept *      | Closed    | 6000 | 9000   | 10500 | 5500   | 45000     | 2500       | 3000    |
| 03rd Sept *      | 3410      | 4500 | 10500  | 9000  | 6250   | 35000     | 2500       | 3500    |
| 03rd Sept #      | 3600      | 3510 | 6870   | 10485 | 1752   | 39890     | 3520       | 340     |