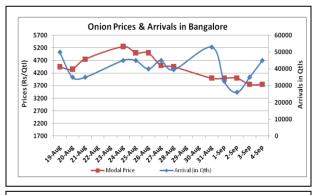

### Onion wholesale Prices & Arrivals in Producing & Consumption Centers

(Source: AGRIWATCH)

Note: The above graph is made on data collected by Agriwatch through private sources because Agmarknet data are not consistent and lots of gaps in reporting.

#### Onion Prices & Arrivals in Major Mandis as on 04. Sept. 2015

| Mandis         | Nashik    | Lasalgaon | Pimpalgaon | Niphad | Pune      | Indore    | Delhi     | Bangalore |
|----------------|-----------|-----------|------------|--------|-----------|-----------|-----------|-----------|
| Price (Rs/Qtl) | 4000-4500 | 4500-5500 | 4000-4500  | Closed | 4200-5200 | 1000-4300 | 3000-5000 | 3000-4500 |
| Arrivals (Qtl) | 200       | 3820      | 5625       | Closed | 6000      | 5500      | 10500     | 45000     |

### Onion Prices & Arrivals in Major Mandis as on 03. Sept. 2015

| Mandis |                | Nashik Lasalgaon |           | Pimpalgaon | Niphad    | Pune      | Indore    | Delhi     | Bangalore |
|--------|----------------|------------------|-----------|------------|-----------|-----------|-----------|-----------|-----------|
|        | Price (Rs/Qtl) | 4000-4500        | 4200-5000 | 4200-4500  | 2000-4500 | 4300-5200 | 1000-4300 | 4000-4900 | 3000-4500 |
|        | Arrivals (Qtl) | 200              | 2000      | 7500       | 1000      | 4500      | 6250      | 9000      | 35000     |

## Wholesale and Retail Prices in Major Markets:

|                                    | Wholesale Prices |               |                |               |               |                |               |                                         |                |                | Retail<br>Prices                                 |
|------------------------------------|------------------|---------------|----------------|---------------|---------------|----------------|---------------|-----------------------------------------|----------------|----------------|--------------------------------------------------|
| Prices in Rs/Quintal 04.Sept.2015# |                  |               |                | 0:            | 03.Sept.2015# |                |               | Agmarknet<br>3 <sup>rd</sup> Sept.2015* |                |                | Consum<br>er<br>Affairs<br>4 <sup>th</sup> Sept. |
| Market                             | Min.<br>Price    | Max.<br>Price | Modal<br>Price | Min.<br>Price | Max.<br>Price | Modal<br>Price | Min.<br>Price | Max.<br>Price                           | Modal<br>Price | Modal<br>Price | Modal<br>Price                                   |
| Delhi                              | 3000             | 5000          | 4300           | 4000          | 4900          | 4500           | 1250          | 5000                                    | 3754           | 3063           | 5900                                             |
| Lasalgaon                          | 4500             | 5500          | 4500           | 4200          | 5000          | 4600           | -             | -                                       | -              | -              | -                                                |
| Pimpalgaon                         | 4000             | 4500          | 4200           | 4200          | 4500          | 4350           | -             | -                                       | -              | -              | •                                                |
| Pune                               | 4200             | 5200          | 4700           | 4300          | 5200          | 4750           | 1500          | 5200                                    | 4900           | -              | •                                                |
| Mumbai                             | 3500             | 5500          | 4500           | 3500          | 5500          | 4500           | 4500          | 5200                                    | 5000           | 5000           | 5900                                             |
| Indore                             | 1000             | 4300          | 2650           | 1000          | 4300          | 2650           | 1500          | 4500                                    | 3500           | 3500           | 4000                                             |
| Bangalore                          | 3000             | 4500          | 3750           | 3000          | 4500          | 3750           | 3000          | 4000                                    | 3500           | 5400           | 5800                                             |
| Ahmednagar                         | 4000             | 4800          | 4400           | 4000          | 4800          | 4400           | 2500          | 5100                                    | 4500           | -              | -                                                |
| Solapur                            | 2000             | 4500          | 3250           | 2000          | 5000          | 3500           | 1000          | 5300                                    | 3000           | -              | -                                                |

# **Onion Arrivals in Major Markets:**

| Arrivals in Qtls | Ahmadabad | Pune | Mumbai | Delhi | Indore | Bangalore | Ahmednagar | Solapur |
|------------------|-----------|------|--------|-------|--------|-----------|------------|---------|
| 04th Sept *      | Closed    | 6000 | 9000   | 10500 | 5500   | 45000     | 2500       | 3000    |
| 03rd Sept *      | 3410      | 4500 | 10500  | 9000  | 6250   | 35000     | 2500       | 3500    |
| 03rd Sept #      | 3600      | 3510 | 6870   | 10485 | 1752   | 39890     | 3520       | 340     |