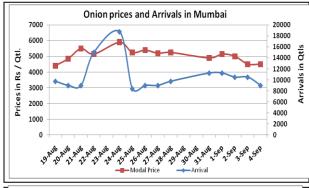

### Onion wholesale Prices & Arrivals in Producing & Consumption Centers

(Source: AGRIWATCH)

Note: The above graph is made on data collected by Agriwatch through private sources because Agmarknet data are not consistent and lots of gaps in reporting.

## Wholesale and Retail Prices in Major Markets:

|                                    | Wholesale Prices |               |                |               |               |                |               |                                         |                |                | Retail<br>Prices                                 |
|------------------------------------|------------------|---------------|----------------|---------------|---------------|----------------|---------------|-----------------------------------------|----------------|----------------|--------------------------------------------------|
| Prices in Rs/Quintal 04.Sept.2015# |                  |               |                | 0:            | 03.Sept.2015# |                |               | Agmarknet<br>3 <sup>rd</sup> Sept.2015* |                |                | Consum<br>er<br>Affairs<br>4 <sup>th</sup> Sept. |
| Market                             | Min.<br>Price    | Max.<br>Price | Modal<br>Price | Min.<br>Price | Max.<br>Price | Modal<br>Price | Min.<br>Price | Max.<br>Price                           | Modal<br>Price | Modal<br>Price | Modal<br>Price                                   |
| Delhi                              | 3000             | 5000          | 4300           | 4000          | 4900          | 4500           | 1250          | 5000                                    | 3754           | 3063           | 5900                                             |
| Lasalgaon                          | 4500             | 5500          | 4500           | 4200          | 5000          | 4600           | -             | -                                       | -              | -              | -                                                |
| Pimpalgaon                         | 4000             | 4500          | 4200           | 4200          | 4500          | 4350           | -             | -                                       | -              | -              | •                                                |
| Pune                               | 4200             | 5200          | 4700           | 4300          | 5200          | 4750           | 1500          | 5200                                    | 4900           | -              | •                                                |
| Mumbai                             | 3500             | 5500          | 4500           | 3500          | 5500          | 4500           | 4500          | 5200                                    | 5000           | 5000           | 5900                                             |
| Indore                             | 1000             | 4300          | 2650           | 1000          | 4300          | 2650           | 1500          | 4500                                    | 3500           | 3500           | 4000                                             |
| Bangalore                          | 3000             | 4500          | 3750           | 3000          | 4500          | 3750           | 3000          | 4000                                    | 3500           | 5400           | 5800                                             |
| Ahmednagar                         | 4000             | 4800          | 4400           | 4000          | 4800          | 4400           | 2500          | 5100                                    | 4500           | -              | -                                                |
| Solapur                            | 2000             | 4500          | 3250           | 2000          | 5000          | 3500           | 1000          | 5300                                    | 3000           | -              | -                                                |

# **Onion Arrivals in Major Markets:**

| Arrivals in Qtls | Ahmadabad | Pune | Mumbai | Delhi | Indore | Bangalore | Ahmednagar | Solapur |
|------------------|-----------|------|--------|-------|--------|-----------|------------|---------|
| 04th Sept *      | Closed    | 6000 | 9000   | 10500 | 5500   | 45000     | 2500       | 3000    |
| 03rd Sept *      | 3410      | 4500 | 10500  | 9000  | 6250   | 35000     | 2500       | 3500    |
| 03rd Sept #      | 3600      | 3510 | 6870   | 10485 | 1752   | 39890     | 3520       | 340     |