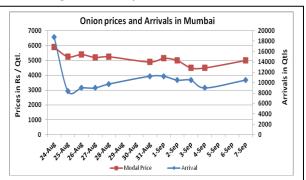

### **Onion wholesale Prices & Arrivals in Producing & Consumption Centers**

(Source: AGRIWATCH)

Note: The above graph is made on data collected by Agriwatch through private sources because Agmarknet data are not consistent and lots of gaps in reporting.

### Wholesale and Retail Prices in Major Markets:

|                         | Wholesale Prices |               |                |               |               |                |                                         |               |                |                                                  |                                                  |  |
|-------------------------|------------------|---------------|----------------|---------------|---------------|----------------|-----------------------------------------|---------------|----------------|--------------------------------------------------|--------------------------------------------------|--|
| Prices in<br>Rs/Quintal | 07.Sept.2015#    |               |                | 04.Sept.2015# |               |                | Agmarknet<br>4 <sup>th</sup> Sept.2015* |               |                | Consum<br>er<br>Affairs<br>7 <sup>th</sup> Sept. | Consum<br>er<br>Affairs<br>7 <sup>th</sup> Sept. |  |
| Market                  | Min.<br>Price    | Max.<br>Price | Modal<br>Price | Min.<br>Price | Max.<br>Price | Modal<br>Price | Min.<br>Price                           | Max.<br>Price | Modal<br>Price | Modal<br>Price                                   | Modal<br>Price                                   |  |
| Delhi                   | 2500             | 4500          | 4000           | 3000          | 5000          | 4300           | 1250                                    | 4875          | 3633           | 3063                                             | 6000                                             |  |
| Lasalgaon               | 4500             | 5100          | 4800           | 4500          | 5500          | 4500           | 2500                                    | 4749          | 4400           | -                                                | -                                                |  |
| Pimpalgaon              | -                | -             | -              | 4000          | 4500          | 4200           | 2400                                    | 4701          | 4351           | -                                                | -                                                |  |
| Pune                    | 4300             | 5300          | 4800           | 4200          | 5200          | 4700           | -                                       | -             | -              | -                                                | -                                                |  |
| Mumbai                  | 4500             | 5500          | 5000           | 3500          | 5500          | 4500           | 3300                                    | 5000          | 4150           | 5000                                             | 5900                                             |  |
| Indore                  | 1000             | 4500          | 2750           | 1000          | 4300          | 2650           | -                                       | -             | -              | 3500                                             | 4000                                             |  |
| Bangalore               | 3000             | 4600          | 3800           | 3000          | 4500          | 3750           | 3000                                    | 4000          | 3500           | NR                                               | NR                                               |  |
| Ahmednagar              | 4500             | 5200          | 4850           | 4000          | 4800          | 4400           | -                                       | -             | -              | -                                                | -                                                |  |
| Solapur                 | 2000             | 5600          | 3800           | 2000          | 4500          | 3250           | 700                                     | 5350          | 3100           | -                                                | -                                                |  |

## **Onion Arrivals in Major Markets:**

| Arrivals in Qtls | Ahmadabad | Pune | Mumbai | Delhi | Indore | Bangalore | Ahmednagar | Solapur |
|------------------|-----------|------|--------|-------|--------|-----------|------------|---------|
| 07th Sept *      | 2526      | 3750 | 10500  | 16500 | 11000  | 40000     | 1500       | 4000    |
| 04th Sept *      | Closed    | 6000 | 9000   | 10500 | 5500   | 45000     | 2500       | 3000    |
| 04th Sept #      | 1380      | -    | 8800   | 8197  | -      | 49630     | -          | 960     |