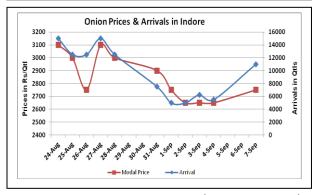

### **Onion wholesale Prices & Arrivals in Producing & Consumption Centers**

(Source: AGRIWATCH)

Note: The above graph is made on data collected by Agriwatch through private sources because Agmarknet data are not consistent and lots of gaps in reporting.

### Onion Prices & Arrivals in Major Mandis as on 07. Sept. 2015

| Mandis         | Nashik    | Lasalgaon | Pimpalgaon | Niphad    | Pune      | Indore    | Delhi     | Bangalore |
|----------------|-----------|-----------|------------|-----------|-----------|-----------|-----------|-----------|
| Price (Rs/Qtl) | 3500-4500 | 4500-5100 | -          | 2200-4500 | 4300-5300 | 1000-4500 | 2500-4500 | 3000-4600 |
| Arrivals (Qtl) | 200       | 2600      | -          | 500       | 3750      | 11000     | 16500     | 15000     |

Onion Prices & Arrivals in Major Mandis as on 04.Sept.2015

| Mandis         | Nashik    | Lasalgaon | Pimpalgaon | Niphad | Pune      | Indore    | Delhi     | Bangalore |  |
|----------------|-----------|-----------|------------|--------|-----------|-----------|-----------|-----------|--|
| Price (Rs/Qtl) | 4000-4500 | 4500-5500 | 4000-4500  | Closed | 4200-5200 | 1000-4300 | 3000-5000 | 3000-4500 |  |
| Arrivals (Qtl) | 200       | 3820      | 5625       | Closed | 6000      | 5500      | 10500     | 45000     |  |

### Wholesale and Retail Prices in Major Markets:

|                         | Wholesale Prices |               |                |               |               |                |                                         |               |                |                                                  |                                                  |  |
|-------------------------|------------------|---------------|----------------|---------------|---------------|----------------|-----------------------------------------|---------------|----------------|--------------------------------------------------|--------------------------------------------------|--|
| Prices in<br>Rs/Quintal | 07.Sept.2015#    |               |                | 04.Sept.2015# |               |                | Agmarknet<br>4 <sup>th</sup> Sept.2015* |               |                | Consum<br>er<br>Affairs<br>7 <sup>th</sup> Sept. | Consum<br>er<br>Affairs<br>7 <sup>th</sup> Sept. |  |
| Market                  | Min.<br>Price    | Max.<br>Price | Modal<br>Price | Min.<br>Price | Max.<br>Price | Modal<br>Price | Min.<br>Price                           | Max.<br>Price | Modal<br>Price | Modal<br>Price                                   | Modal<br>Price                                   |  |
| Delhi                   | 2500             | 4500          | 4000           | 3000          | 5000          | 4300           | 1250                                    | 4875          | 3633           | 3063                                             | 6000                                             |  |
| Lasalgaon               | 4500             | 5100          | 4800           | 4500          | 5500          | 4500           | 2500                                    | 4749          | 4400           | -                                                | -                                                |  |
| Pimpalgaon              | -                | -             | -              | 4000          | 4500          | 4200           | 2400                                    | 4701          | 4351           | -                                                | -                                                |  |
| Pune                    | 4300             | 5300          | 4800           | 4200          | 5200          | 4700           | -                                       | -             | -              | -                                                | -                                                |  |
| Mumbai                  | 4500             | 5500          | 5000           | 3500          | 5500          | 4500           | 3300                                    | 5000          | 4150           | 5000                                             | 5900                                             |  |
| Indore                  | 1000             | 4500          | 2750           | 1000          | 4300          | 2650           | -                                       | -             | -              | 3500                                             | 4000                                             |  |
| Bangalore               | 3000             | 4600          | 3800           | 3000          | 4500          | 3750           | 3000                                    | 4000          | 3500           | NR                                               | NR                                               |  |
| Ahmednagar              | 4500             | 5200          | 4850           | 4000          | 4800          | 4400           | -                                       | -             | -              | -                                                | -                                                |  |
| Solapur                 | 2000             | 5600          | 3800           | 2000          | 4500          | 3250           | 700                                     | 5350          | 3100           | -                                                | -                                                |  |

## **Onion Arrivals in Major Markets:**

| Arrivals in Qtls | Ahmadabad | Pune | Mumbai | Delhi | Indore | Bangalore | Ahmednagar | Solapur |
|------------------|-----------|------|--------|-------|--------|-----------|------------|---------|
| 07th Sept *      | 2526      | 3750 | 10500  | 16500 | 11000  | 40000     | 1500       | 4000    |
| 04th Sept *      | Closed    | 6000 | 9000   | 10500 | 5500   | 45000     | 2500       | 3000    |
| 04th Sept #      | 1380      | -    | 8800   | 8197  | -      | 49630     | -          | 960     |