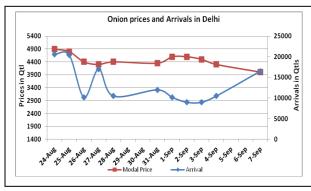

### **Onion Fundamentals:**

- In Delhi, modal prices of onion have come down to Rs 4000/ quintal from Rs 4600/ quintal in last one week.
- In Delhi market approximately 35% fresh onion is arriving in market from Karnataka and smaller quantity from Maharashtra.
- In Lasalgaon, during the week period modal prices were trading at Rs 4700/ quintal compared to last year price of Rs 1600/ quintal during same time.
- Across the country prices of onion are coming down from last one week due to strict decision taken by Government against exports, hoarders and import of onion. Secondly fresh crop from A.P and Karnataka and availability of imported onion.

### **Onion wholesale Prices & Arrivals in Producing & Consumption Centers**

(Source: AGRIWATCH)

Note: The above graph is made on data collected by Agriwatch through private sources because Agmarknet data are not consistent and lots of gaps in reporting.

### Wholesale and Retail Prices in Major Markets:

|                         | Wholesale Prices |               |                |               |               |                |                                         |               |                |                                                  |                                                  |  |
|-------------------------|------------------|---------------|----------------|---------------|---------------|----------------|-----------------------------------------|---------------|----------------|--------------------------------------------------|--------------------------------------------------|--|
| Prices in<br>Rs/Quintal | 07.Sept.2015#    |               |                | 04.Sept.2015# |               |                | Agmarknet<br>4 <sup>th</sup> Sept.2015* |               |                | Consum<br>er<br>Affairs<br>7 <sup>th</sup> Sept. | Consum<br>er<br>Affairs<br>7 <sup>th</sup> Sept. |  |
| Market                  | Min.<br>Price    | Max.<br>Price | Modal<br>Price | Min.<br>Price | Max.<br>Price | Modal<br>Price | Min.<br>Price                           | Max.<br>Price | Modal<br>Price | Modal<br>Price                                   | Modal<br>Price                                   |  |
| Delhi                   | 2500             | 4500          | 4000           | 3000          | 5000          | 4300           | 1250                                    | 4875          | 3633           | 3063                                             | 6000                                             |  |
| Lasalgaon               | 4500             | 5100          | 4800           | 4500          | 5500          | 4500           | 2500                                    | 4749          | 4400           | -                                                | -                                                |  |
| Pimpalgaon              | -                | -             | -              | 4000          | 4500          | 4200           | 2400                                    | 4701          | 4351           | -                                                | -                                                |  |
| Pune                    | 4300             | 5300          | 4800           | 4200          | 5200          | 4700           | -                                       | -             | -              | -                                                | -                                                |  |
| Mumbai                  | 4500             | 5500          | 5000           | 3500          | 5500          | 4500           | 3300                                    | 5000          | 4150           | 5000                                             | 5900                                             |  |
| Indore                  | 1000             | 4500          | 2750           | 1000          | 4300          | 2650           | -                                       | -             | -              | 3500                                             | 4000                                             |  |
| Bangalore               | 3000             | 4600          | 3800           | 3000          | 4500          | 3750           | 3000                                    | 4000          | 3500           | NR                                               | NR                                               |  |
| Ahmednagar              | 4500             | 5200          | 4850           | 4000          | 4800          | 4400           | -                                       | -             | -              | -                                                | -                                                |  |
| Solapur                 | 2000             | 5600          | 3800           | 2000          | 4500          | 3250           | 700                                     | 5350          | 3100           | -                                                | -                                                |  |

## **Onion Arrivals in Major Markets:**

| Arrivals in Qtls | Ahmadabad | Pune | Mumbai | Delhi | Indore | Bangalore | Ahmednagar | Solapur |
|------------------|-----------|------|--------|-------|--------|-----------|------------|---------|
| 07th Sept *      | 2526      | 3750 | 10500  | 16500 | 11000  | 40000     | 1500       | 4000    |
| 04th Sept *      | Closed    | 6000 | 9000   | 10500 | 5500   | 45000     | 2500       | 3000    |
| 04th Sept #      | 1380      | -    | 8800   | 8197  | -      | 49630     | -          | 960     |