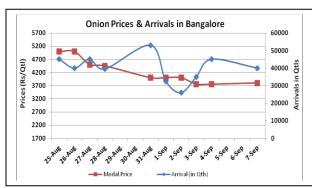

### **Onion wholesale Prices & Arrivals in Producing & Consumption Centers**

(Source: AGRIWATCH)

Note: The above graph is made on data collected by Agriwatch through private sources because Agmarknet data are not consistent and lots of gaps in reporting.

### Onion Prices & Arrivals in Major Mandis as on 07. Sept. 2015

| Mandis         | Nashik    | Lasalgaon | Pimpalgaon | Niphad    | Pune      | Indore    | Delhi     | Bangalore |
|----------------|-----------|-----------|------------|-----------|-----------|-----------|-----------|-----------|
| Price (Rs/Qtl) | 3500-4500 | 4500-5100 | -          | 2200-4500 | 4300-5300 | 1000-4500 | 2500-4500 | 3000-4600 |
| Arrivals (Qtl) | 200       | 2600      | -          | 500       | 3750      | 11000     | 16500     | 15000     |

Onion Prices & Arrivals in Major Mandis as on 04.Sept.2015

| Mandis         | Nashik    | Lasalgaon | Pimpalgaon | Niphad | Pune      | Indore    | Delhi     | Bangalore |  |
|----------------|-----------|-----------|------------|--------|-----------|-----------|-----------|-----------|--|
| Price (Rs/Qtl) | 4000-4500 | 4500-5500 | 4000-4500  | Closed | 4200-5200 | 1000-4300 | 3000-5000 | 3000-4500 |  |
| Arrivals (Qtl) | 200       | 3820      | 5625       | Closed | 6000      | 5500      | 10500     | 45000     |  |