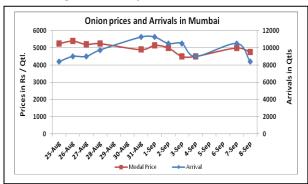

### Onion wholesale Prices & Arrivals in Producing & Consumption Centers

(Source: AGRIWATCH)

Note: The above graph is made on data collected by Agriwatch through private sources because Agmarknet data are not consistent and lots of gaps in reporting.

### Wholesale and Retail Prices in Major Markets:

| Wholesale Prices                   |               |               |                |               |               |                                         |               |               |                                                  | Retail<br>Prices                                 |                |
|------------------------------------|---------------|---------------|----------------|---------------|---------------|-----------------------------------------|---------------|---------------|--------------------------------------------------|--------------------------------------------------|----------------|
| Prices in Rs/Quintal 08.Sept.2015# |               |               | 07.Sept.2015#  |               |               | Agmarknet<br>7 <sup>th</sup> Sept.2015* |               |               | Consum<br>er<br>Affairs<br>8 <sup>th</sup> Sept. | Consum<br>er<br>Affairs<br>8 <sup>th</sup> Sept. |                |
| Market                             | Min.<br>Price | Max.<br>Price | Modal<br>Price | Min.<br>Price | Max.<br>Price | Modal<br>Price                          | Min.<br>Price | Max.<br>Price | Modal<br>Price                                   | Modal<br>Price                                   | Modal<br>Price |
| Delhi                              | 2200          | 4800          | 4000           | 2500          | 4500          | 4000                                    | 1375          | 4750          | 3596                                             | 3125                                             | NR             |
| Lasalgaon                          | 4500          | 5000          | 4750           | 4500          | 5100          | 4800                                    | 2600          | 5051          | 4500                                             | -                                                | -              |
| Pimpalgaon                         | 4300          | 5100          | 4200           | -             | -             | -                                       | 2000          | 5144          | 4551                                             | -                                                | -              |
| Pune                               | 4500          | 5500          | 5000           | 4300          | 5300          | 4800                                    | 1500          | 5100          | 4800                                             | -                                                | -              |
| Mumbai                             | 4000          | 5500          | 4750           | 4500          | 5500          | 5000                                    | 4100          | 5000          | 4800                                             | 4550                                             | 5600           |
| Indore                             | 1000          | 5000          | 3000           | 1000          | 4500          | 2750                                    | 1500          | 4500          | 3500                                             | 3500                                             | 4000           |
| Bangalore                          | 3000          | 4700          | 3850           | 3000          | 4600          | 3800                                    | 3000          | 4400          | 3700                                             | NR                                               | NR             |
| Ahmednagar                         | 4500          | 5200          | 4850           | 4500          | 5200          | 4850                                    | 1000          | 6000          | 4500                                             | -                                                | -              |
| Solapur                            | 1000          | 6000          | 3500           | 2000          | 5600          | 3800                                    | 1000          | 5650          | 3200                                             | -                                                | -              |

## **Onion Arrivals in Major Markets:**

| Arrivals in Qtls | Ahmadabad | Pune | Mumbai | Delhi | Indore | Bangalore | Ahmednagar | Solapur |
|------------------|-----------|------|--------|-------|--------|-----------|------------|---------|
| 08th Sept *      | 1820      | 6000 | 8400   | 15000 | 7500   | 35000     | 1500       | 4000    |
| 07th Sept *      | 2526      | 3750 | 10500  | 16500 | 11000  | 40000     | 1500       | 4000    |
| 07th Sept #      | 2526      | 3420 | 5250   | 4876  | 3270   | 40680     | 1320       | 1120    |