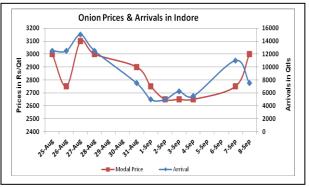

### Onion wholesale Prices & Arrivals in Producing & Consumption Centers

(Source: AGRIWATCH)

Note: The above graph is made on data collected by Agriwatch through private sources because Agmarknet data are not consistent and lots of gaps in reporting.

### Wholesale and Retail Prices in Major Markets:

| Wholesale Prices                   |               |               |                |               |               |                                         |               |               |                                                  | Retail<br>Prices                                 |                |
|------------------------------------|---------------|---------------|----------------|---------------|---------------|-----------------------------------------|---------------|---------------|--------------------------------------------------|--------------------------------------------------|----------------|
| Prices in Rs/Quintal 08.Sept.2015# |               |               | 07.Sept.2015#  |               |               | Agmarknet<br>7 <sup>th</sup> Sept.2015* |               |               | Consum<br>er<br>Affairs<br>8 <sup>th</sup> Sept. | Consum<br>er<br>Affairs<br>8 <sup>th</sup> Sept. |                |
| Market                             | Min.<br>Price | Max.<br>Price | Modal<br>Price | Min.<br>Price | Max.<br>Price | Modal<br>Price                          | Min.<br>Price | Max.<br>Price | Modal<br>Price                                   | Modal<br>Price                                   | Modal<br>Price |
| Delhi                              | 2200          | 4800          | 4000           | 2500          | 4500          | 4000                                    | 1375          | 4750          | 3596                                             | 3125                                             | NR             |
| Lasalgaon                          | 4500          | 5000          | 4750           | 4500          | 5100          | 4800                                    | 2600          | 5051          | 4500                                             | -                                                | -              |
| Pimpalgaon                         | 4300          | 5100          | 4200           | -             | -             | -                                       | 2000          | 5144          | 4551                                             | -                                                | -              |
| Pune                               | 4500          | 5500          | 5000           | 4300          | 5300          | 4800                                    | 1500          | 5100          | 4800                                             | -                                                | -              |
| Mumbai                             | 4000          | 5500          | 4750           | 4500          | 5500          | 5000                                    | 4100          | 5000          | 4800                                             | 4550                                             | 5600           |
| Indore                             | 1000          | 5000          | 3000           | 1000          | 4500          | 2750                                    | 1500          | 4500          | 3500                                             | 3500                                             | 4000           |
| Bangalore                          | 3000          | 4700          | 3850           | 3000          | 4600          | 3800                                    | 3000          | 4400          | 3700                                             | NR                                               | NR             |
| Ahmednagar                         | 4500          | 5200          | 4850           | 4500          | 5200          | 4850                                    | 1000          | 6000          | 4500                                             | -                                                | -              |
| Solapur                            | 1000          | 6000          | 3500           | 2000          | 5600          | 3800                                    | 1000          | 5650          | 3200                                             | -                                                | -              |

## **Onion Arrivals in Major Markets:**

| Arrivals in Qtls | Ahmadabad | Pune | Mumbai | Delhi | Indore | Bangalore | Ahmednagar | Solapur |
|------------------|-----------|------|--------|-------|--------|-----------|------------|---------|
| 08th Sept *      | 1820      | 6000 | 8400   | 15000 | 7500   | 35000     | 1500       | 4000    |
| 07th Sept *      | 2526      | 3750 | 10500  | 16500 | 11000  | 40000     | 1500       | 4000    |
| 07th Sept #      | 2526      | 3420 | 5250   | 4876  | 3270   | 40680     | 1320       | 1120    |