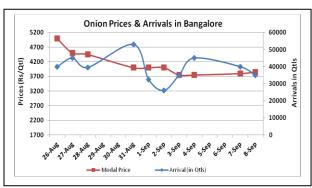

### Onion wholesale Prices & Arrivals in Producing & Consumption Centers

(Source: AGRIWATCH)

Note: The above graph is made on data collected by Agriwatch through private sources because Agmarknet data are not consistent and lots of gaps in reporting.

### Onion Prices & Arrivals in Major Mandis as on 08. Sept. 2015

| Mandis         | Nashik    | Lasalgaon | Pimpalgaon | Niphad    | Pune      | Indore    | Delhi     | Bangalore |
|----------------|-----------|-----------|------------|-----------|-----------|-----------|-----------|-----------|
| Price (Rs/Qtl) | 3500-4500 | 4500-5000 | 4300-5100  | 2800-5200 | 4500-5500 | 1000-5000 | 2200-4800 | 3000-4700 |
| Arrivals (Qtl) | 150       | 2000      | 5000       | 725       | 6000      | 7500      | 15000     | 35000     |

Onion Prices & Arrivals in Major Mandis as on 07. Sept. 2015

| I | Mandis         | Nashik    | Lasalgaon | Pimpalgaon | Niphad    | Pune      | Indore    | Delhi     | Bangalore |
|---|----------------|-----------|-----------|------------|-----------|-----------|-----------|-----------|-----------|
|   | Price (Rs/Qtl) | 3500-4500 | 4500-5100 | -          | 2200-4500 | 4300-5300 | 1000-4500 | 2500-4500 | 3000-4600 |
|   | Arrivals (Qtl) | 200       | 2600      | -          | 500       | 3750      | 11000     | 16500     | 15000     |

### Wholesale and Retail Prices in Major Markets:

| Wholesale Prices                   |               |               |                |               |               |                                         |               |               |                                                  | Retail<br>Prices                                 |                |
|------------------------------------|---------------|---------------|----------------|---------------|---------------|-----------------------------------------|---------------|---------------|--------------------------------------------------|--------------------------------------------------|----------------|
| Prices in Rs/Quintal 08.Sept.2015# |               |               | 07.Sept.2015#  |               |               | Agmarknet<br>7 <sup>th</sup> Sept.2015* |               |               | Consum<br>er<br>Affairs<br>8 <sup>th</sup> Sept. | Consum<br>er<br>Affairs<br>8 <sup>th</sup> Sept. |                |
| Market                             | Min.<br>Price | Max.<br>Price | Modal<br>Price | Min.<br>Price | Max.<br>Price | Modal<br>Price                          | Min.<br>Price | Max.<br>Price | Modal<br>Price                                   | Modal<br>Price                                   | Modal<br>Price |
| Delhi                              | 2200          | 4800          | 4000           | 2500          | 4500          | 4000                                    | 1375          | 4750          | 3596                                             | 3125                                             | NR             |
| Lasalgaon                          | 4500          | 5000          | 4750           | 4500          | 5100          | 4800                                    | 2600          | 5051          | 4500                                             | -                                                | -              |
| Pimpalgaon                         | 4300          | 5100          | 4200           | -             | -             | -                                       | 2000          | 5144          | 4551                                             | -                                                | -              |
| Pune                               | 4500          | 5500          | 5000           | 4300          | 5300          | 4800                                    | 1500          | 5100          | 4800                                             | -                                                | -              |
| Mumbai                             | 4000          | 5500          | 4750           | 4500          | 5500          | 5000                                    | 4100          | 5000          | 4800                                             | 4550                                             | 5600           |
| Indore                             | 1000          | 5000          | 3000           | 1000          | 4500          | 2750                                    | 1500          | 4500          | 3500                                             | 3500                                             | 4000           |
| Bangalore                          | 3000          | 4700          | 3850           | 3000          | 4600          | 3800                                    | 3000          | 4400          | 3700                                             | NR                                               | NR             |
| Ahmednagar                         | 4500          | 5200          | 4850           | 4500          | 5200          | 4850                                    | 1000          | 6000          | 4500                                             | -                                                | -              |
| Solapur                            | 1000          | 6000          | 3500           | 2000          | 5600          | 3800                                    | 1000          | 5650          | 3200                                             | -                                                | -              |

## **Onion Arrivals in Major Markets:**

| Arrivals in Qtls | Ahmadabad | Pune | Mumbai | Delhi | Indore | Bangalore | Ahmednagar | Solapur |
|------------------|-----------|------|--------|-------|--------|-----------|------------|---------|
| 08th Sept *      | 1820      | 6000 | 8400   | 15000 | 7500   | 35000     | 1500       | 4000    |
| 07th Sept *      | 2526      | 3750 | 10500  | 16500 | 11000  | 40000     | 1500       | 4000    |
| 07th Sept #      | 2526      | 3420 | 5250   | 4876  | 3270   | 40680     | 1320       | 1120    |