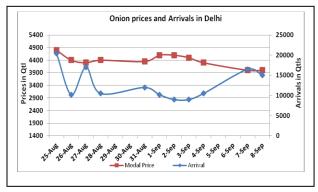

#### **Onion Fundamentals:**

- In Delhi, modal prices of onion have come down to Rs 4000/ quintal from Rs 4600/ quintal in last one week.
- In Delhi market approximately 35% fresh onion is arriving in market from Karnataka and smaller quantity from Maharashtra.
- In Lasalgaon, during the week period modal prices were trading at Rs 4700/ quintal compared to last year price of Rs 1600/ quintal during same time.
- Across the country prices of onion are coming down from last one week due to strict decision taken by Government against exports, hoarders and import of onion. Secondly fresh crop from A.P and Karnataka and availability of imported onion.

### Onion wholesale Prices & Arrivals in Producing & Consumption Centers

(Source: AGRIWATCH)

Note: The above graph is made on data collected by Agriwatch through private sources because Agmarknet data are not consistent and lots of gaps in reporting.

### Wholesale and Retail Prices in Major Markets:

| Wholesale Prices                   |               |               |                |               |               |                                         |               |               |                                                  | Retail<br>Prices                                 |                |
|------------------------------------|---------------|---------------|----------------|---------------|---------------|-----------------------------------------|---------------|---------------|--------------------------------------------------|--------------------------------------------------|----------------|
| Prices in Rs/Quintal 08.Sept.2015# |               |               | 07.Sept.2015#  |               |               | Agmarknet<br>7 <sup>th</sup> Sept.2015* |               |               | Consum<br>er<br>Affairs<br>8 <sup>th</sup> Sept. | Consum<br>er<br>Affairs<br>8 <sup>th</sup> Sept. |                |
| Market                             | Min.<br>Price | Max.<br>Price | Modal<br>Price | Min.<br>Price | Max.<br>Price | Modal<br>Price                          | Min.<br>Price | Max.<br>Price | Modal<br>Price                                   | Modal<br>Price                                   | Modal<br>Price |
| Delhi                              | 2200          | 4800          | 4000           | 2500          | 4500          | 4000                                    | 1375          | 4750          | 3596                                             | 3125                                             | NR             |
| Lasalgaon                          | 4500          | 5000          | 4750           | 4500          | 5100          | 4800                                    | 2600          | 5051          | 4500                                             | -                                                | -              |
| Pimpalgaon                         | 4300          | 5100          | 4200           | -             | -             | -                                       | 2000          | 5144          | 4551                                             | -                                                | -              |
| Pune                               | 4500          | 5500          | 5000           | 4300          | 5300          | 4800                                    | 1500          | 5100          | 4800                                             | -                                                | -              |
| Mumbai                             | 4000          | 5500          | 4750           | 4500          | 5500          | 5000                                    | 4100          | 5000          | 4800                                             | 4550                                             | 5600           |
| Indore                             | 1000          | 5000          | 3000           | 1000          | 4500          | 2750                                    | 1500          | 4500          | 3500                                             | 3500                                             | 4000           |
| Bangalore                          | 3000          | 4700          | 3850           | 3000          | 4600          | 3800                                    | 3000          | 4400          | 3700                                             | NR                                               | NR             |
| Ahmednagar                         | 4500          | 5200          | 4850           | 4500          | 5200          | 4850                                    | 1000          | 6000          | 4500                                             | -                                                | -              |
| Solapur                            | 1000          | 6000          | 3500           | 2000          | 5600          | 3800                                    | 1000          | 5650          | 3200                                             | -                                                | -              |

## **Onion Arrivals in Major Markets:**

| Arrivals in Qtls | Ahmadabad | Pune | Mumbai | Delhi | Indore | Bangalore | Ahmednagar | Solapur |
|------------------|-----------|------|--------|-------|--------|-----------|------------|---------|
| 08th Sept *      | 1820      | 6000 | 8400   | 15000 | 7500   | 35000     | 1500       | 4000    |
| 07th Sept *      | 2526      | 3750 | 10500  | 16500 | 11000  | 40000     | 1500       | 4000    |
| 07th Sept #      | 2526      | 3420 | 5250   | 4876  | 3270   | 40680     | 1320       | 1120    |