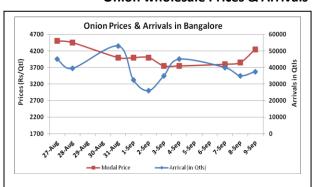

### **Onion wholesale Prices & Arrivals in Producing & Consumption Centers**

(Source: AGRIWATCH)

Note: The above graph is made on data collected by Agriwatch through private sources because Agmarknet data are not consistent and lots of gaps in reporting.

### Onion Prices & Arrivals in Major Mandis as on 09. Sept. 2015

|   | Mandis         | Nashik    | Lasalgaon | Pimpalgaon | Niphad    | Pune      | Indore   | Delhi     | Bangalore |
|---|----------------|-----------|-----------|------------|-----------|-----------|----------|-----------|-----------|
|   | Price (Rs/Qtl) | 4500-5000 | 4500-5500 | 3500-5400  | 2800-5450 | 4500-5500 | 500-5000 | 3000-5200 | 3500-5000 |
| ĺ | Arrivals (Qtl) | 150       | 1600      | 3300       | 875       | 6000      | 7500     | 12000     | 37500     |

## Onion Prices & Arrivals in Major Mandis as on 08.Sept.2015

| Mandis         | Nashik    | Nashik Lasalgaon |           | Niphad    | Niphad Pune |           | Delhi     | Bangalore |
|----------------|-----------|------------------|-----------|-----------|-------------|-----------|-----------|-----------|
| Price (Rs/Qtl) | 3500-4500 | 4500-5000        | 4300-5100 | 2800-5200 | 4500-5500   | 1000-5000 | 2200-4800 | 3000-4700 |
| Arrivals (Qtl) | 150       | 2000             | 5000      | 725       | 6000        | 7500      | 15000     | 35000     |