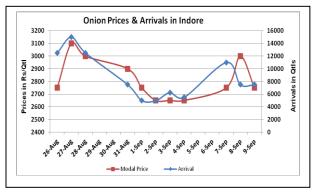

### **Onion wholesale Prices & Arrivals in Producing & Consumption Centers**

(Source: AGRIWATCH)

Note: The above graph is made on data collected by Agriwatch through private sources because Agmarknet data are not consistent and lots of gaps in reporting.

### Onion Prices & Arrivals in Major Mandis as on 09. Sept. 2015

|   | Mandis         | Nashik    | Lasalgaon | Pimpalgaon | Niphad    | Pune      | Indore   | Delhi     | Bangalore |
|---|----------------|-----------|-----------|------------|-----------|-----------|----------|-----------|-----------|
|   | Price (Rs/Qtl) | 4500-5000 | 4500-5500 | 3500-5400  | 2800-5450 | 4500-5500 | 500-5000 | 3000-5200 | 3500-5000 |
| ĺ | Arrivals (Qtl) | 150       | 1600      | 3300       | 875       | 6000      | 7500     | 12000     | 37500     |

## Onion Prices & Arrivals in Major Mandis as on 08.Sept.2015

| Mandis         | Nashik    | Nashik Lasalgaon |           | Niphad    | Niphad Pune |           | Delhi     | Bangalore |
|----------------|-----------|------------------|-----------|-----------|-------------|-----------|-----------|-----------|
| Price (Rs/Qtl) | 3500-4500 | 4500-5000        | 4300-5100 | 2800-5200 | 4500-5500   | 1000-5000 | 2200-4800 | 3000-4700 |
| Arrivals (Qtl) | 150       | 2000             | 5000      | 725       | 6000        | 7500      | 15000     | 35000     |