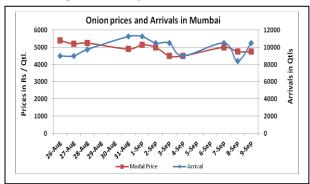

### **Onion wholesale Prices & Arrivals in Producing & Consumption Centers**

(Source: AGRIWATCH)

Note: The above graph is made on data collected by Agriwatch through private sources because Agmarknet data are not consistent and lots of gaps in reporting.

### Onion Prices & Arrivals in Major Mandis as on 09. Sept. 2015

|   | Mandis         | Nashik    | Lasalgaon | Pimpalgaon | Niphad    | Pune      | Indore   | Delhi     | Bangalore |
|---|----------------|-----------|-----------|------------|-----------|-----------|----------|-----------|-----------|
|   | Price (Rs/Qtl) | 4500-5000 | 4500-5500 | 3500-5400  | 2800-5450 | 4500-5500 | 500-5000 | 3000-5200 | 3500-5000 |
| ĺ | Arrivals (Qtl) | 150       | 1600      | 3300       | 875       | 6000      | 7500     | 12000     | 37500     |

## Onion Prices & Arrivals in Major Mandis as on 08.Sept.2015

| Mandis         | Nashik    | Nashik Lasalgaon |           | Niphad    | Niphad Pune |           | Delhi     | Bangalore |
|----------------|-----------|------------------|-----------|-----------|-------------|-----------|-----------|-----------|
| Price (Rs/Qtl) | 3500-4500 | 4500-5000        | 4300-5100 | 2800-5200 | 4500-5500   | 1000-5000 | 2200-4800 | 3000-4700 |
| Arrivals (Qtl) | 150       | 2000             | 5000      | 725       | 6000        | 7500      | 15000     | 35000     |