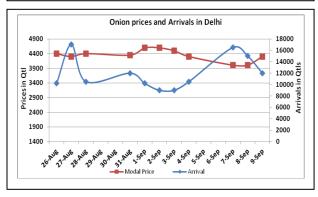

### **Onion wholesale Prices & Arrivals in Producing & Consumption Centers**

(Source: AGRIWATCH)

Note: The above graph is made on data collected by Agriwatch through private sources because Agmarknet data are not consistent and lots of gaps in reporting.

### Onion Prices & Arrivals in Major Mandis as on 09. Sept. 2015

|   | Mandis         | Nashik    | Lasalgaon | Pimpalgaon | Niphad    | Pune      | Indore   | Delhi     | Bangalore |
|---|----------------|-----------|-----------|------------|-----------|-----------|----------|-----------|-----------|
|   | Price (Rs/Qtl) | 4500-5000 | 4500-5500 | 3500-5400  | 2800-5450 | 4500-5500 | 500-5000 | 3000-5200 | 3500-5000 |
| ĺ | Arrivals (Qtl) | 150       | 1600      | 3300       | 875       | 6000      | 7500     | 12000     | 37500     |

## Onion Prices & Arrivals in Major Mandis as on 08.Sept.2015

| Mandis         | Nashik    | Nashik Lasalgaon |           | Niphad    | Niphad Pune |           | Delhi     | Bangalore |
|----------------|-----------|------------------|-----------|-----------|-------------|-----------|-----------|-----------|
| Price (Rs/Qtl) | 3500-4500 | 4500-5000        | 4300-5100 | 2800-5200 | 4500-5500   | 1000-5000 | 2200-4800 | 3000-4700 |
| Arrivals (Qtl) | 150       | 2000             | 5000      | 725       | 6000        | 7500      | 15000     | 35000     |