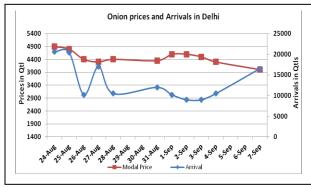

### **Onion Fundamentals:**

- In Delhi, modal prices of onion have come down to Rs 4000/ quintal from Rs 4600/ quintal in last one week
- In Delhi market approximately 35% fresh onion is arriving in market from Karnataka and smaller quantity from Maharashtra.
- In Lasalgaon, during the week period modal prices were trading at Rs 4700/ quintal compared to last year price of Rs 1600/ quintal during same time.
- Across the country prices of onion are coming down from last one week due to strict decision taken by Government against exports, hoarders and import of onion. Secondly fresh crop from A.P and Karnataka and availability of imported onion.

## Onion wholesale Prices & Arrivals in Producing & Consumption Centers

(Source: AGRIWATCH)

Note: The above graph is made on data collected by Agriwatch through private sources because Agmarknet data are not consistent and lots of gaps in reporting.

## Wholesale and Retail Prices in Major Markets:

|                                    | Wholesale Prices |               |                |               |               |                |               |                                         |                |                | Retail Prices Consum er Affairs 9 <sup>th</sup> Sept. |
|------------------------------------|------------------|---------------|----------------|---------------|---------------|----------------|---------------|-----------------------------------------|----------------|----------------|-------------------------------------------------------|
| Prices in Rs/Quintal 10.Sept.2015# |                  |               |                | 09            | 09.Sept.2015# |                |               | Agmarknet<br>9 <sup>th</sup> Sept.2015* |                |                |                                                       |
| Market                             | Min.<br>Price    | Max.<br>Price | Modal<br>Price | Min.<br>Price | Max.<br>Price | Modal<br>Price | Min.<br>Price | Max.<br>Price                           | Modal<br>Price | Modal<br>Price | Modal<br>Price                                        |
| Delhi                              | 3500             | 5000          | 4500           | 3000          | 5200          | 4300           | 1750          | 5250                                    | 3910           | 3500           | 1900                                                  |
| Lasalgaon                          | 5000             | 5400          | 5200           | 4500          | 5500          | 5000           | 3100          | 5426                                    | 4850           | -              | -                                                     |
| Pimpalgaon                         | Closed           | Closed        | Closed         | 3500          | 5400          | 4500           | -             | -                                       | -              | -              | •                                                     |
| Pune                               | 4800             | 6000          | 5400           | 4500          | 5500          | 5000           | -             | -                                       | -              | -              | •                                                     |
| Mumbai                             | 4000             | 5500          | 4750           | 4000          | 5500          | 4750           | 4400          | 6500                                    | 5500           | 4600           | 2000                                                  |
| Indore                             | 1000             | 5000          | 3000           | 500           | 5000          | 2750           | 1500          | 4750                                    | 3750           | 4000           | 1000                                                  |
| Bangalore                          | 3500             | 4800          | 4150           | 3500          | 5000          | 4250           | 3000          | 4600                                    | 3800           | NR             | NR                                                    |
| Ahmednagar                         | 5500             | 6200          | 5850           | 4500          | 5200          | 4850           | -             | -                                       | -              | -              | -                                                     |
| Solapur                            | 500              | 6500          | 3500           | 1000          | 6000          | 3500           | 1000          | 6500                                    | 3400           | -              | -                                                     |

# **Onion Arrivals in Major Markets:**

| Arrivals in Qtls | Ahmadabad | Pune | Mumbai | Delhi | Indore | Bangalore | Ahmednagar | Solapur |
|------------------|-----------|------|--------|-------|--------|-----------|------------|---------|
| 10th Sept *      | 2928      | 4500 | 9900   | 7500  | 7500   | 47500     | 1000       | 3500    |
| 09th Sept *      | 1911      | 6000 | 10500  | 12000 | 7500   | 37500     | 1500       | 3000    |
| 09th Sept #      | 2775      | 4420 | 1610   | 7670  | 2257   | 38490     | NR         | 1400    |