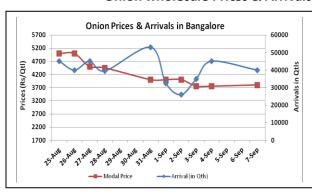

## Onion wholesale Prices & Arrivals in Producing & Consumption Centers

(Source: AGRIWATCH)

Note: The above graph is made on data collected by Agriwatch through private sources because Agmarknet data are not consistent and lots of gaps in reporting.

### Onion Prices & Arrivals in Major Mandis as on 10. Sept. 2015

| Mandis         | Nashik    | Lasalgaon | Pimpalgaon | Niphad    | Pune      | Indore    | Delhi     | Bangalore |
|----------------|-----------|-----------|------------|-----------|-----------|-----------|-----------|-----------|
| Price (Rs/Qtl) | 4500-5000 | 5000-5400 | Closed     | 2500-5200 | 4800-6000 | 1000-5000 | 3500-5000 | 3500-4800 |
| Arrivals (Qtl) | 200       | 1600      | Closed     | 1000      | 4500      | 7500      | 7500      | 47500     |

Onion Prices & Arrivals in Major Mandis as on 09. Sept. 2015

| Mandis         | Nashik    | Lasalgaon | Pimpalgaon | Niphad    | Pune      | Indore   | Delhi     | Bangalore |
|----------------|-----------|-----------|------------|-----------|-----------|----------|-----------|-----------|
| Price (Rs/Qtl) | 4500-5000 | 4500-5500 | 3500-5400  | 2800-5450 | 4500-5500 | 500-5000 | 3000-5200 | 3500-5000 |
| Arrivals (Qtl) | 150       | 1600      | 3300       | 875       | 6000      | 7500     | 12000     | 37500     |