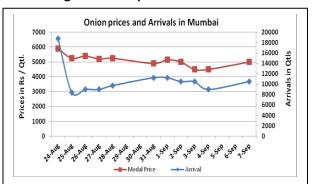

## Onion wholesale Prices & Arrivals in Producing & Consumption Centers

(Source: AGRIWATCH)

Note: The above graph is made on data collected by Agriwatch through private sources because Agmarknet data are not consistent and lots of gaps in reporting.

## Wholesale and Retail Prices in Major Markets:

|                                    | Wholesale Prices |               |                |               |               |                |               |                                         |                |                | Retail Prices Consum er Affairs 9 <sup>th</sup> Sept. |
|------------------------------------|------------------|---------------|----------------|---------------|---------------|----------------|---------------|-----------------------------------------|----------------|----------------|-------------------------------------------------------|
| Prices in Rs/Quintal 10.Sept.2015# |                  |               |                | 09            | 09.Sept.2015# |                |               | Agmarknet<br>9 <sup>th</sup> Sept.2015* |                |                |                                                       |
| Market                             | Min.<br>Price    | Max.<br>Price | Modal<br>Price | Min.<br>Price | Max.<br>Price | Modal<br>Price | Min.<br>Price | Max.<br>Price                           | Modal<br>Price | Modal<br>Price | Modal<br>Price                                        |
| Delhi                              | 3500             | 5000          | 4500           | 3000          | 5200          | 4300           | 1750          | 5250                                    | 3910           | 3500           | 1900                                                  |
| Lasalgaon                          | 5000             | 5400          | 5200           | 4500          | 5500          | 5000           | 3100          | 5426                                    | 4850           | -              | -                                                     |
| Pimpalgaon                         | Closed           | Closed        | Closed         | 3500          | 5400          | 4500           | -             | -                                       | -              | -              | •                                                     |
| Pune                               | 4800             | 6000          | 5400           | 4500          | 5500          | 5000           | -             | -                                       | -              | -              | •                                                     |
| Mumbai                             | 4000             | 5500          | 4750           | 4000          | 5500          | 4750           | 4400          | 6500                                    | 5500           | 4600           | 2000                                                  |
| Indore                             | 1000             | 5000          | 3000           | 500           | 5000          | 2750           | 1500          | 4750                                    | 3750           | 4000           | 1000                                                  |
| Bangalore                          | 3500             | 4800          | 4150           | 3500          | 5000          | 4250           | 3000          | 4600                                    | 3800           | NR             | NR                                                    |
| Ahmednagar                         | 5500             | 6200          | 5850           | 4500          | 5200          | 4850           | -             | -                                       | -              | -              | -                                                     |
| Solapur                            | 500              | 6500          | 3500           | 1000          | 6000          | 3500           | 1000          | 6500                                    | 3400           | -              | -                                                     |

# **Onion Arrivals in Major Markets:**

| Arrivals in Qtls | Ahmadabad | Pune | Mumbai | Delhi | Indore | Bangalore | Ahmednagar | Solapur |
|------------------|-----------|------|--------|-------|--------|-----------|------------|---------|
| 10th Sept *      | 2928      | 4500 | 9900   | 7500  | 7500   | 47500     | 1000       | 3500    |
| 09th Sept *      | 1911      | 6000 | 10500  | 12000 | 7500   | 37500     | 1500       | 3000    |
| 09th Sept #      | 2775      | 4420 | 1610   | 7670  | 2257   | 38490     | NR         | 1400    |