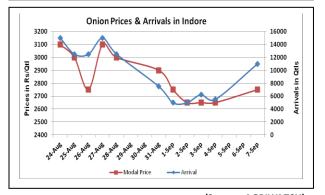

## Onion wholesale Prices & Arrivals in Producing & Consumption Centers

(Source: AGRIWATCH)

Note: The above graph is made on data collected by Agriwatch through private sources because Agmarknet data are not consistent and lots of gaps in reporting.

## Wholesale and Retail Prices in Major Markets:

|                                    | Wholesale Prices |               |                |               |               |                |               |                                         |                |                | Retail Prices Consum er Affairs 9 <sup>th</sup> Sept. |
|------------------------------------|------------------|---------------|----------------|---------------|---------------|----------------|---------------|-----------------------------------------|----------------|----------------|-------------------------------------------------------|
| Prices in Rs/Quintal 10.Sept.2015# |                  |               |                | 09            | 09.Sept.2015# |                |               | Agmarknet<br>9 <sup>th</sup> Sept.2015* |                |                |                                                       |
| Market                             | Min.<br>Price    | Max.<br>Price | Modal<br>Price | Min.<br>Price | Max.<br>Price | Modal<br>Price | Min.<br>Price | Max.<br>Price                           | Modal<br>Price | Modal<br>Price | Modal<br>Price                                        |
| Delhi                              | 3500             | 5000          | 4500           | 3000          | 5200          | 4300           | 1750          | 5250                                    | 3910           | 3500           | 1900                                                  |
| Lasalgaon                          | 5000             | 5400          | 5200           | 4500          | 5500          | 5000           | 3100          | 5426                                    | 4850           | -              | -                                                     |
| Pimpalgaon                         | Closed           | Closed        | Closed         | 3500          | 5400          | 4500           | -             | -                                       | -              | -              | •                                                     |
| Pune                               | 4800             | 6000          | 5400           | 4500          | 5500          | 5000           | -             | -                                       | -              | -              | •                                                     |
| Mumbai                             | 4000             | 5500          | 4750           | 4000          | 5500          | 4750           | 4400          | 6500                                    | 5500           | 4600           | 2000                                                  |
| Indore                             | 1000             | 5000          | 3000           | 500           | 5000          | 2750           | 1500          | 4750                                    | 3750           | 4000           | 1000                                                  |
| Bangalore                          | 3500             | 4800          | 4150           | 3500          | 5000          | 4250           | 3000          | 4600                                    | 3800           | NR             | NR                                                    |
| Ahmednagar                         | 5500             | 6200          | 5850           | 4500          | 5200          | 4850           | -             | -                                       | -              | -              | -                                                     |
| Solapur                            | 500              | 6500          | 3500           | 1000          | 6000          | 3500           | 1000          | 6500                                    | 3400           | -              | -                                                     |

# **Onion Arrivals in Major Markets:**

| Arrivals in Qtls | Ahmadabad | Pune | Mumbai | Delhi | Indore | Bangalore | Ahmednagar | Solapur |
|------------------|-----------|------|--------|-------|--------|-----------|------------|---------|
| 10th Sept *      | 2928      | 4500 | 9900   | 7500  | 7500   | 47500     | 1000       | 3500    |
| 09th Sept *      | 1911      | 6000 | 10500  | 12000 | 7500   | 37500     | 1500       | 3000    |
| 09th Sept #      | 2775      | 4420 | 1610   | 7670  | 2257   | 38490     | NR         | 1400    |