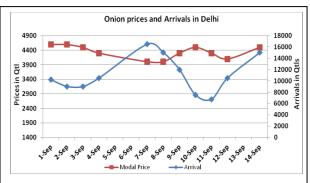

### **Onion Fundamentals:**

- Fresh arrivals are arriving in market from Karnataka, A.P and smaller quantity from few parts of Maharashtra. In coming weeks kharif arrivals from Maharashtra is expected to pick up pace.
- In Delhi, modal prices during the week period were trading around Rs 3910/ quintal compared to last year's Rs 1775/ quintal during same time.
- In Delhi market approximately 35% fresh onion is arriving in market from Karnataka and smaller quantity from Maharashtra.
- In Lasalgaon, during the week period modal prices were trading at Rs 4600/ quintal compared to last year price of Rs 1600/ quintal during same time.

### Onion wholesale Prices & Arrivals in Producing & Consumption Centers

(Source: AGRIWATCH)

Note: The above graph is made on data collected by Agriwatch through private sources because Agmarknet data are not consistent and lots of gaps in reporting.

# Daily Onion Report 15 September 2015

Wholesale and Retail Prices in Major Markets:

| Wholesale Prices     |               |       |       |               |        |        |                                          |       |       | Retail<br>Prices                               |                                               |
|----------------------|---------------|-------|-------|---------------|--------|--------|------------------------------------------|-------|-------|------------------------------------------------|-----------------------------------------------|
| Prices in Rs/Quintal | 14.Sept.2015# |       |       | 12.Sept.2015# |        |        | Agmarknet<br>12 <sup>th</sup> Sept.2015* |       |       | Consume<br>r Affairs<br>14 <sup>th</sup> Sept. | Consumer<br>Affairs 14 <sup>th</sup><br>Sept. |
| Market               | Min.          | Max.  | Modal | Min.          | Max.   | Modal  | Min.                                     | Max.  | Modal | Modal                                          | Modal                                         |
| a.r.o.               | Price         | Price | Price | Price         | Price  | Price  | Price                                    | Price | Price | Price                                          | Price                                         |
| Delhi                | 3500          | 5000  | 4500  | 3200          | 4500   | 4100   | -                                        | -     | -     | 4000                                           | 6000                                          |
| Lasalgaon            | 3000          | 4700  | 3850  | Closed        | Closed | Closed | -                                        | -     | -     | -                                              | -                                             |
| Pimpalgaon           | 4100          | 4500  | 4300  | Closed        | Closed | Closed | -                                        | -     | -     | -                                              | -                                             |
| Pune                 | 4000          | 5500  | 4750  | Closed        | Closed | Closed | -                                        | -     | -     | -                                              | -                                             |
| Mumbai               | 4000          | 5500  | 4750  | 4000          | 5500   | 4750   | -                                        | -     | -     | 5100                                           | 5800                                          |
| Indore               | 500           | 4500  | 2500  | 500           | 4700   | 2600   | 1500                                     | 4750  | 4000  | 4000                                           | 4400                                          |
| Bangalore            | 2500          | 5000  | 3750  | 3500          | 5200   | 4350   | -                                        | -     | -     | 5400                                           | 6000                                          |
| Ahmednagar           | 4500          | 5500  | 5000  | 1000          | 6300   | 3650   | -                                        | -     | -     | -                                              | -                                             |
| Solapur              | 1000          | 6000  | 3500  | 900           | 5800   | 3350   | -                                        | -     | -     | -                                              | -                                             |

# **Onion Arrivals in Major Markets:**

| Arrivals in Qtls | Ahmadabad | Pune   | Mumbai | Delhi | Indore | Bangalore | Ahmednagar | Solapur |
|------------------|-----------|--------|--------|-------|--------|-----------|------------|---------|
| 14th Sept *      | NR        | 4500   | 10500  | 15000 | 7500   | 50000     | 1300       | 8000    |
| 12th Sept *      | 3503      | Closed | 10500  | 10500 | 12500  | 48500     | 2850       | 4000    |
| 12th Sept #      | 3503      | NR     | 8860   | NR    | 2657   | NR        | NR         | NR      |