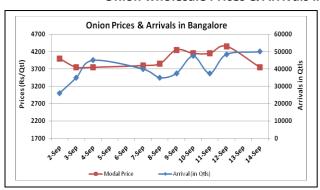

### Onion wholesale Prices & Arrivals in Producing & Consumption Centers

(Source: AGRIWATCH)

Note: The above graph is made on data collected by Agriwatch through private sources because Agmarknet data are not consistent and lots of gaps in reporting.

#### Onion Prices & Arrivals in Major Mandis as on 14. Sept. 2015

| Mandis         | Nashik    | Lasalgaon | Pimpalgaon | Niphad    | Pune      | Indore   | Delhi     | Bangalore |
|----------------|-----------|-----------|------------|-----------|-----------|----------|-----------|-----------|
| Price (Rs/Qtl) | 4500-5000 | 3000-4700 | 4100-4500  | 2700-4600 | 4000-5500 | 500-4500 | 3500-5000 | 2500-5000 |
| Arrivals (Qtl) | 100       | 2500      | 8750       | 1000      | 4500      | 7500     | 15000     | 50000     |

# Onion Prices & Arrivals in Major Mandis as on 12.Sept.2015

| Mandis         | Nashik | Lasalgaon | Pimpalgaon | Niphad | Pune   | Indore   | Delhi     | Bangalore |
|----------------|--------|-----------|------------|--------|--------|----------|-----------|-----------|
| Price (Rs/Qtl) | Closed | Closed    | Closed     | Closed | Closed | 500-4700 | 3200-4500 | 3500-5200 |
| Arrivals (Qtl) | Closed | Closed    | Closed     | Closed | Closed | 12500    | 10500     | 48500     |

# Daily Onion Report 15 September 2015

Wholesale and Retail Prices in Major Markets:

| Wholesale Prices     |               |       |       |               |        |        |                                          |       |       | Retail<br>Prices                               |                                               |
|----------------------|---------------|-------|-------|---------------|--------|--------|------------------------------------------|-------|-------|------------------------------------------------|-----------------------------------------------|
| Prices in Rs/Quintal | 14.Sept.2015# |       |       | 12.Sept.2015# |        |        | Agmarknet<br>12 <sup>th</sup> Sept.2015* |       |       | Consume<br>r Affairs<br>14 <sup>th</sup> Sept. | Consumer<br>Affairs 14 <sup>th</sup><br>Sept. |
| Market               | Min.          | Max.  | Modal | Min.          | Max.   | Modal  | Min.                                     | Max.  | Modal | Modal                                          | Modal                                         |
| a.r.o.               | Price         | Price | Price | Price         | Price  | Price  | Price                                    | Price | Price | Price                                          | Price                                         |
| Delhi                | 3500          | 5000  | 4500  | 3200          | 4500   | 4100   | -                                        | -     | -     | 4000                                           | 6000                                          |
| Lasalgaon            | 3000          | 4700  | 3850  | Closed        | Closed | Closed | -                                        | -     | -     | -                                              | -                                             |
| Pimpalgaon           | 4100          | 4500  | 4300  | Closed        | Closed | Closed | -                                        | -     | -     | -                                              | -                                             |
| Pune                 | 4000          | 5500  | 4750  | Closed        | Closed | Closed | -                                        | -     | -     | -                                              | -                                             |
| Mumbai               | 4000          | 5500  | 4750  | 4000          | 5500   | 4750   | -                                        | -     | -     | 5100                                           | 5800                                          |
| Indore               | 500           | 4500  | 2500  | 500           | 4700   | 2600   | 1500                                     | 4750  | 4000  | 4000                                           | 4400                                          |
| Bangalore            | 2500          | 5000  | 3750  | 3500          | 5200   | 4350   | -                                        | -     | -     | 5400                                           | 6000                                          |
| Ahmednagar           | 4500          | 5500  | 5000  | 1000          | 6300   | 3650   | -                                        | -     | -     | -                                              | -                                             |
| Solapur              | 1000          | 6000  | 3500  | 900           | 5800   | 3350   | -                                        | -     | -     | -                                              | -                                             |

# **Onion Arrivals in Major Markets:**

| Arrivals in Qtls | Ahmadabad | Pune   | Mumbai | Delhi | Indore | Bangalore | Ahmednagar | Solapur |
|------------------|-----------|--------|--------|-------|--------|-----------|------------|---------|
| 14th Sept *      | NR        | 4500   | 10500  | 15000 | 7500   | 50000     | 1300       | 8000    |
| 12th Sept *      | 3503      | Closed | 10500  | 10500 | 12500  | 48500     | 2850       | 4000    |
| 12th Sept #      | 3503      | NR     | 8860   | NR    | 2657   | NR        | NR         | NR      |