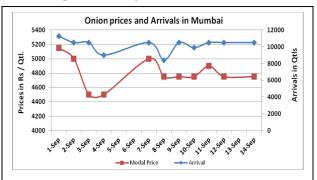

### Onion wholesale Prices & Arrivals in Producing & Consumption Centers

(Source: AGRIWATCH)

Note: The above graph is made on data collected by Agriwatch through private sources because Agmarknet data are not consistent and lots of gaps in reporting.

# Daily Onion Report 15 September 2015

Wholesale and Retail Prices in Major Markets:

| Wholesale Prices     |               |       |       |               |        |        |                                          |       |       | Retail<br>Prices                               |                                               |
|----------------------|---------------|-------|-------|---------------|--------|--------|------------------------------------------|-------|-------|------------------------------------------------|-----------------------------------------------|
| Prices in Rs/Quintal | 14.Sept.2015# |       |       | 12.Sept.2015# |        |        | Agmarknet<br>12 <sup>th</sup> Sept.2015* |       |       | Consume<br>r Affairs<br>14 <sup>th</sup> Sept. | Consumer<br>Affairs 14 <sup>th</sup><br>Sept. |
| Market               | Min.          | Max.  | Modal | Min.          | Max.   | Modal  | Min.                                     | Max.  | Modal | Modal                                          | Modal                                         |
| a.r.o.               | Price         | Price | Price | Price         | Price  | Price  | Price                                    | Price | Price | Price                                          | Price                                         |
| Delhi                | 3500          | 5000  | 4500  | 3200          | 4500   | 4100   | -                                        | -     | -     | 4000                                           | 6000                                          |
| Lasalgaon            | 3000          | 4700  | 3850  | Closed        | Closed | Closed | -                                        | -     | -     | -                                              | -                                             |
| Pimpalgaon           | 4100          | 4500  | 4300  | Closed        | Closed | Closed | -                                        | -     | -     | -                                              | -                                             |
| Pune                 | 4000          | 5500  | 4750  | Closed        | Closed | Closed | -                                        | -     | -     | -                                              | -                                             |
| Mumbai               | 4000          | 5500  | 4750  | 4000          | 5500   | 4750   | -                                        | -     | -     | 5100                                           | 5800                                          |
| Indore               | 500           | 4500  | 2500  | 500           | 4700   | 2600   | 1500                                     | 4750  | 4000  | 4000                                           | 4400                                          |
| Bangalore            | 2500          | 5000  | 3750  | 3500          | 5200   | 4350   | -                                        | -     | -     | 5400                                           | 6000                                          |
| Ahmednagar           | 4500          | 5500  | 5000  | 1000          | 6300   | 3650   | -                                        | -     | -     | -                                              | -                                             |
| Solapur              | 1000          | 6000  | 3500  | 900           | 5800   | 3350   | -                                        | -     | -     | -                                              | -                                             |

# **Onion Arrivals in Major Markets:**

| Arrivals in Qtls | Ahmadabad | Pune   | Mumbai | Delhi | Indore | Bangalore | Ahmednagar | Solapur |
|------------------|-----------|--------|--------|-------|--------|-----------|------------|---------|
| 14th Sept *      | NR        | 4500   | 10500  | 15000 | 7500   | 50000     | 1300       | 8000    |
| 12th Sept *      | 3503      | Closed | 10500  | 10500 | 12500  | 48500     | 2850       | 4000    |
| 12th Sept #      | 3503      | NR     | 8860   | NR    | 2657   | NR        | NR         | NR      |