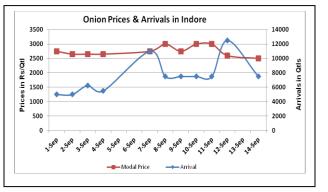

### Onion wholesale Prices & Arrivals in Producing & Consumption Centers

(Source: AGRIWATCH)

Note: The above graph is made on data collected by Agriwatch through private sources because Agmarknet data are not consistent and lots of gaps in reporting.

#### Onion Prices & Arrivals in Major Mandis as on 14. Sept. 2015

| Mandis         | Nashik    | Lasalgaon | Pimpalgaon | Niphad    | Pune      | Indore   | Delhi     | Bangalore |
|----------------|-----------|-----------|------------|-----------|-----------|----------|-----------|-----------|
| Price (Rs/Qtl) | 4500-5000 | 3000-4700 | 4100-4500  | 2700-4600 | 4000-5500 | 500-4500 | 3500-5000 | 2500-5000 |
| Arrivals (Qtl) | 100       | 2500      | 8750       | 1000      | 4500      | 7500     | 15000     | 50000     |

# Onion Prices & Arrivals in Major Mandis as on 12.Sept.2015

| Mandis         | Nashik | Lasalgaon | Pimpalgaon | Niphad | Pune   | Indore   | Delhi     | Bangalore |
|----------------|--------|-----------|------------|--------|--------|----------|-----------|-----------|
| Price (Rs/Qtl) | Closed | Closed    | Closed     | Closed | Closed | 500-4700 | 3200-4500 | 3500-5200 |
| Arrivals (Qtl) | Closed | Closed    | Closed     | Closed | Closed | 12500    | 10500     | 48500     |

# Daily Onion Report 15 September 2015

Wholesale and Retail Prices in Major Markets:

| Wholesale Prices     |               |       |       |               |        |        |                                          |       |       | Retail<br>Prices                               |                                               |
|----------------------|---------------|-------|-------|---------------|--------|--------|------------------------------------------|-------|-------|------------------------------------------------|-----------------------------------------------|
| Prices in Rs/Quintal | 14.Sept.2015# |       |       | 12.Sept.2015# |        |        | Agmarknet<br>12 <sup>th</sup> Sept.2015* |       |       | Consume<br>r Affairs<br>14 <sup>th</sup> Sept. | Consumer<br>Affairs 14 <sup>th</sup><br>Sept. |
| Market               | Min.          | Max.  | Modal | Min.          | Max.   | Modal  | Min.                                     | Max.  | Modal | Modal                                          | Modal                                         |
| a.r.o.               | Price         | Price | Price | Price         | Price  | Price  | Price                                    | Price | Price | Price                                          | Price                                         |
| Delhi                | 3500          | 5000  | 4500  | 3200          | 4500   | 4100   | -                                        | -     | -     | 4000                                           | 6000                                          |
| Lasalgaon            | 3000          | 4700  | 3850  | Closed        | Closed | Closed | -                                        | -     | -     | -                                              | -                                             |
| Pimpalgaon           | 4100          | 4500  | 4300  | Closed        | Closed | Closed | -                                        | -     | -     | -                                              | -                                             |
| Pune                 | 4000          | 5500  | 4750  | Closed        | Closed | Closed | -                                        | -     | -     | -                                              | -                                             |
| Mumbai               | 4000          | 5500  | 4750  | 4000          | 5500   | 4750   | -                                        | -     | -     | 5100                                           | 5800                                          |
| Indore               | 500           | 4500  | 2500  | 500           | 4700   | 2600   | 1500                                     | 4750  | 4000  | 4000                                           | 4400                                          |
| Bangalore            | 2500          | 5000  | 3750  | 3500          | 5200   | 4350   | -                                        | -     | -     | 5400                                           | 6000                                          |
| Ahmednagar           | 4500          | 5500  | 5000  | 1000          | 6300   | 3650   | -                                        | -     | -     | -                                              | -                                             |
| Solapur              | 1000          | 6000  | 3500  | 900           | 5800   | 3350   | -                                        | -     | -     | -                                              | -                                             |

# **Onion Arrivals in Major Markets:**

| Arrivals in Qtls | Ahmadabad | Pune   | Mumbai | Delhi | Indore | Bangalore | Ahmednagar | Solapur |
|------------------|-----------|--------|--------|-------|--------|-----------|------------|---------|
| 14th Sept *      | NR        | 4500   | 10500  | 15000 | 7500   | 50000     | 1300       | 8000    |
| 12th Sept *      | 3503      | Closed | 10500  | 10500 | 12500  | 48500     | 2850       | 4000    |
| 12th Sept #      | 3503      | NR     | 8860   | NR    | 2657   | NR        | NR         | NR      |