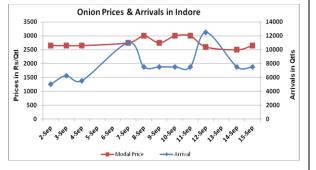

### Onion wholesale Prices & Arrivals in Producing & Consumption Centers

(Source: AGRIWATCH)

Note: The above graph is made on data collected by Agriwatch through private sources because Agmarknet data are not consistent and lots of gaps in reporting.

#### Onion Prices & Arrivals in Major Mandis as on 15. Sept. 2015

| Mandis         | Nashik    | Lasalgaon | Pimpalgaon | Niphad    | Pune      | Indore    | Delhi     | Bangalore |
|----------------|-----------|-----------|------------|-----------|-----------|-----------|-----------|-----------|
| Price (Rs/Qtl) | 4500-4700 | 3000-5000 | 4100-5500  | 2300-4500 | 4500-5500 | 1000-4300 | 3500-5000 | 2500-5000 |
| Arrivals (Qtl) | 150       | 2000      | 5000       | 625       | 6000      | 7500      | 11250     | 70000     |

## Onion Prices & Arrivals in Major Mandis as on 14.Sept.2015

| Mandis         | Nashik    | Lasalgaon | Pimpalgaon | Niphad    | Pune      | Indore   | Delhi     | Bangalore |
|----------------|-----------|-----------|------------|-----------|-----------|----------|-----------|-----------|
| Price (Rs/Qtl) | 4500-5000 | 3000-4700 | 4100-4500  | 2700-4600 | 4000-5500 | 500-4500 | 3500-5000 | 2500-5000 |
| Arrivals (Qtl) | 100       | 2500      | 8750       | 1000      | 4500      | 7500     | 15000     | 50000     |

## Wholesale and Retail Prices in Major Markets:

| Wholesale Prices        |               |       |       |               |       |       |                                          |       | Retail<br>Prices |                                                |                                               |
|-------------------------|---------------|-------|-------|---------------|-------|-------|------------------------------------------|-------|------------------|------------------------------------------------|-----------------------------------------------|
| Prices in<br>Rs/Quintal | 15.Sept.2015# |       |       | 14.Sept.2015# |       |       | Agmarknet<br>14 <sup>th</sup> Sept.2015* |       |                  | Consume<br>r Affairs<br>15 <sup>th</sup> Sept. | Consumer<br>Affairs 15 <sup>th</sup><br>Sept. |
| Market                  | Min.          | Max.  | Modal | Min.          | Max.  | Modal | Min.                                     | Max.  | Modal            | Modal                                          | Modal                                         |
| Warket                  | Price         | Price | Price | Price         | Price | Price | Price                                    | Price | Price            | Price                                          | Price                                         |
| Delhi                   | 3500          | 5000  | 4500  | 3500          | 5000  | 4500  | -                                        | -     | -                | 4125                                           | 6000                                          |
| Lasalgaon               | 3000          | 5000  | 4000  | 3000          | 4700  | 3850  | 2860                                     | 4599  | 4240             | -                                              | -                                             |
| Pimpalgaon              | 4100          | 5500  | 4800  | 4100          | 4500  | 4300  | -                                        | -     | -                | -                                              | -                                             |
| Pune                    | 4500          | 5500  | 5000  | 4000          | 5500  | 4750  | 1500                                     | 5500  | 5300             | -                                              | -                                             |
| Mumbai                  | 4000          | 5800  | 4900  | 4000          | 5500  | 4750  | 4400                                     | 5300  | 5100             | 5100                                           | 5800                                          |
| Indore                  | 1000          | 4300  | 2650  | 500           | 4500  | 2500  | 1500                                     | 4500  | 3750             | 4000                                           | 4400                                          |
| Bangalore               | 2500          | 5000  | 3750  | 2500          | 5000  | 3750  | 3000                                     | 4600  | 3800             | 5200                                           | 5500                                          |
| Ahmednagar              | 4500          | 5500  | 5000  | 4500          | 5500  | 5000  | -                                        | -     | -                | -                                              | -                                             |
| Solapur                 | 1000          | 5500  | 3250  | 1000          | 6000  | 3500  | -                                        | -     | -                | -                                              | -                                             |

## **Onion Arrivals in Major Markets:**

| Arrivals in Qtls | Ahmadabad | Pune | Mumbai | Delhi | Indore | Bangalore | Ahmednagar | Solapur |
|------------------|-----------|------|--------|-------|--------|-----------|------------|---------|
| 15th Sept *      | 2062      | 6000 | 9900   | 11250 | 7500   | 70000     | 1300       | 8000    |
| 14th Sept *      | -         | 4500 | 10500  | 15000 | 7500   | 50000     | 1300       | 8000    |
| 14th Sept #      | -         | 4960 | 7500   | -     | 2130   | 102450    | -          | -       |