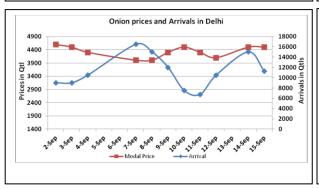

#### **Onion Fundamentals:**

- Fresh arrivals are arriving in market from Karnataka, A.P and smaller quantity from few parts of Maharashtra. In coming weeks kharif arrivals from Maharashtra is expected to pick up pace.
- According to trade sources kharif onion acreage is expected to be lesser than last year due to lesser rains but expected that area may be covered up in late kharif area.
- In Delhi, modal prices during the week period were trading around Rs 3910/ quintal compared to last year's Rs 1775/ quintal during same time.
- In Delhi market approximately 45% fresh onion is arriving in market from Karnataka and smaller quantity from Maharashtra.

### Onion wholesale Prices & Arrivals in Producing & Consumption Centers

(Source: AGRIWATCH)

Note: The above graph is made on data collected by Agriwatch through private sources because Agmarknet data are not consistent and lots of gaps in reporting.

#### Onion Prices & Arrivals in Major Mandis as on 15. Sept. 2015

| Mandis         | Nashik    | Lasalgaon | Pimpalgaon | Niphad    | Pune      | Indore    | Delhi     | Bangalore |
|----------------|-----------|-----------|------------|-----------|-----------|-----------|-----------|-----------|
| Price (Rs/Qtl) | 4500-4700 | 3000-5000 | 4100-5500  | 2300-4500 | 4500-5500 | 1000-4300 | 3500-5000 | 2500-5000 |
| Arrivals (Qtl) | 150       | 2000      | 5000       | 625       | 6000      | 7500      | 11250     | 70000     |

## Onion Prices & Arrivals in Major Mandis as on 14.Sept.2015

| Mandis         | Nashik    | Lasalgaon | Pimpalgaon | Niphad    | Pune      | Indore   | Delhi     | Bangalore |
|----------------|-----------|-----------|------------|-----------|-----------|----------|-----------|-----------|
| Price (Rs/Qtl) | 4500-5000 | 3000-4700 | 4100-4500  | 2700-4600 | 4000-5500 | 500-4500 | 3500-5000 | 2500-5000 |
| Arrivals (Qtl) | 100       | 2500      | 8750       | 1000      | 4500      | 7500     | 15000     | 50000     |

## Wholesale and Retail Prices in Major Markets:

| Wholesale Prices        |               |       |       |               |       |       |                                          |       | Retail<br>Prices |                                                |                                               |
|-------------------------|---------------|-------|-------|---------------|-------|-------|------------------------------------------|-------|------------------|------------------------------------------------|-----------------------------------------------|
| Prices in<br>Rs/Quintal | 15.Sept.2015# |       |       | 14.Sept.2015# |       |       | Agmarknet<br>14 <sup>th</sup> Sept.2015* |       |                  | Consume<br>r Affairs<br>15 <sup>th</sup> Sept. | Consumer<br>Affairs 15 <sup>th</sup><br>Sept. |
| Market                  | Min.          | Max.  | Modal | Min.          | Max.  | Modal | Min.                                     | Max.  | Modal            | Modal                                          | Modal                                         |
| Warket                  | Price         | Price | Price | Price         | Price | Price | Price                                    | Price | Price            | Price                                          | Price                                         |
| Delhi                   | 3500          | 5000  | 4500  | 3500          | 5000  | 4500  | -                                        | -     | -                | 4125                                           | 6000                                          |
| Lasalgaon               | 3000          | 5000  | 4000  | 3000          | 4700  | 3850  | 2860                                     | 4599  | 4240             | -                                              | -                                             |
| Pimpalgaon              | 4100          | 5500  | 4800  | 4100          | 4500  | 4300  | -                                        | -     | -                | -                                              | -                                             |
| Pune                    | 4500          | 5500  | 5000  | 4000          | 5500  | 4750  | 1500                                     | 5500  | 5300             | -                                              | -                                             |
| Mumbai                  | 4000          | 5800  | 4900  | 4000          | 5500  | 4750  | 4400                                     | 5300  | 5100             | 5100                                           | 5800                                          |
| Indore                  | 1000          | 4300  | 2650  | 500           | 4500  | 2500  | 1500                                     | 4500  | 3750             | 4000                                           | 4400                                          |
| Bangalore               | 2500          | 5000  | 3750  | 2500          | 5000  | 3750  | 3000                                     | 4600  | 3800             | 5200                                           | 5500                                          |
| Ahmednagar              | 4500          | 5500  | 5000  | 4500          | 5500  | 5000  | -                                        | -     | -                | -                                              | -                                             |
| Solapur                 | 1000          | 5500  | 3250  | 1000          | 6000  | 3500  | -                                        | -     | -                | -                                              | -                                             |

## **Onion Arrivals in Major Markets:**

| Arrivals in Qtls | Ahmadabad | Pune | Mumbai | Delhi | Indore | Bangalore | Ahmednagar | Solapur |
|------------------|-----------|------|--------|-------|--------|-----------|------------|---------|
| 15th Sept *      | 2062      | 6000 | 9900   | 11250 | 7500   | 70000     | 1300       | 8000    |
| 14th Sept *      | -         | 4500 | 10500  | 15000 | 7500   | 50000     | 1300       | 8000    |
| 14th Sept #      | -         | 4960 | 7500   | -     | 2130   | 102450    | -          | -       |