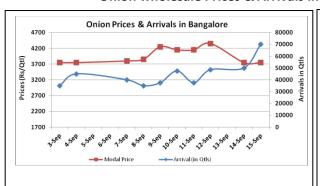

### Onion wholesale Prices & Arrivals in Producing & Consumption Centers

(Source: AGRIWATCH)

Note: The above graph is made on data collected by Agriwatch through private sources because Agmarknet data are not consistent and lots of gaps in reporting.

#### Onion Prices & Arrivals in Major Mandis as on 15. Sept. 2015

| Mandis         | Nashik    | Lasalgaon | Pimpalgaon | Niphad    | Pune      | Indore    | Delhi     | Bangalore |
|----------------|-----------|-----------|------------|-----------|-----------|-----------|-----------|-----------|
| Price (Rs/Qtl) | 4500-4700 | 3000-5000 | 4100-5500  | 2300-4500 | 4500-5500 | 1000-4300 | 3500-5000 | 2500-5000 |
| Arrivals (Qtl) | 150       | 2000      | 5000       | 625       | 6000      | 7500      | 11250     | 70000     |

## Onion Prices & Arrivals in Major Mandis as on 14.Sept.2015

| Mandis         | Nashik    | Lasalgaon | Pimpalgaon | Niphad    | Pune      | Indore   | Delhi     | Bangalore |
|----------------|-----------|-----------|------------|-----------|-----------|----------|-----------|-----------|
| Price (Rs/Qtl) | 4500-5000 | 3000-4700 | 4100-4500  | 2700-4600 | 4000-5500 | 500-4500 | 3500-5000 | 2500-5000 |
| Arrivals (Qtl) | 100       | 2500      | 8750       | 1000      | 4500      | 7500     | 15000     | 50000     |

## Wholesale and Retail Prices in Major Markets:

| Wholesale Prices        |               |       |       |               |       |       |                                          |       | Retail<br>Prices |                                                |                                               |
|-------------------------|---------------|-------|-------|---------------|-------|-------|------------------------------------------|-------|------------------|------------------------------------------------|-----------------------------------------------|
| Prices in<br>Rs/Quintal | 15.Sept.2015# |       |       | 14.Sept.2015# |       |       | Agmarknet<br>14 <sup>th</sup> Sept.2015* |       |                  | Consume<br>r Affairs<br>15 <sup>th</sup> Sept. | Consumer<br>Affairs 15 <sup>th</sup><br>Sept. |
| Market                  | Min.          | Max.  | Modal | Min.          | Max.  | Modal | Min.                                     | Max.  | Modal            | Modal                                          | Modal                                         |
| Warket                  | Price         | Price | Price | Price         | Price | Price | Price                                    | Price | Price            | Price                                          | Price                                         |
| Delhi                   | 3500          | 5000  | 4500  | 3500          | 5000  | 4500  | -                                        | -     | -                | 4125                                           | 6000                                          |
| Lasalgaon               | 3000          | 5000  | 4000  | 3000          | 4700  | 3850  | 2860                                     | 4599  | 4240             | -                                              | -                                             |
| Pimpalgaon              | 4100          | 5500  | 4800  | 4100          | 4500  | 4300  | -                                        | -     | -                | -                                              | -                                             |
| Pune                    | 4500          | 5500  | 5000  | 4000          | 5500  | 4750  | 1500                                     | 5500  | 5300             | -                                              | -                                             |
| Mumbai                  | 4000          | 5800  | 4900  | 4000          | 5500  | 4750  | 4400                                     | 5300  | 5100             | 5100                                           | 5800                                          |
| Indore                  | 1000          | 4300  | 2650  | 500           | 4500  | 2500  | 1500                                     | 4500  | 3750             | 4000                                           | 4400                                          |
| Bangalore               | 2500          | 5000  | 3750  | 2500          | 5000  | 3750  | 3000                                     | 4600  | 3800             | 5200                                           | 5500                                          |
| Ahmednagar              | 4500          | 5500  | 5000  | 4500          | 5500  | 5000  | -                                        | -     | -                | -                                              | -                                             |
| Solapur                 | 1000          | 5500  | 3250  | 1000          | 6000  | 3500  | -                                        | -     | -                | -                                              | -                                             |

## **Onion Arrivals in Major Markets:**

| Arrivals in Qtls | Ahmadabad | Pune | Mumbai | Delhi | Indore | Bangalore | Ahmednagar | Solapur |
|------------------|-----------|------|--------|-------|--------|-----------|------------|---------|
| 15th Sept *      | 2062      | 6000 | 9900   | 11250 | 7500   | 70000     | 1300       | 8000    |
| 14th Sept *      | -         | 4500 | 10500  | 15000 | 7500   | 50000     | 1300       | 8000    |
| 14th Sept #      | -         | 4960 | 7500   | -     | 2130   | 102450    | -          | -       |