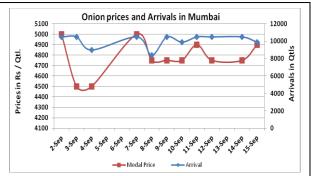

### Onion wholesale Prices & Arrivals in Producing & Consumption Centers

(Source: AGRIWATCH)

Note: The above graph is made on data collected by Agriwatch through private sources because Agmarknet data are not consistent and lots of gaps in reporting.

## Wholesale and Retail Prices in Major Markets:

| Wholesale Prices        |               |       |       |               |       |       |                                          |       | Retail<br>Prices |                                                |                                               |
|-------------------------|---------------|-------|-------|---------------|-------|-------|------------------------------------------|-------|------------------|------------------------------------------------|-----------------------------------------------|
| Prices in<br>Rs/Quintal | 15.Sept.2015# |       |       | 14.Sept.2015# |       |       | Agmarknet<br>14 <sup>th</sup> Sept.2015* |       |                  | Consume<br>r Affairs<br>15 <sup>th</sup> Sept. | Consumer<br>Affairs 15 <sup>th</sup><br>Sept. |
| Market                  | Min.          | Max.  | Modal | Min.          | Max.  | Modal | Min.                                     | Max.  | Modal            | Modal                                          | Modal                                         |
| Warket                  | Price         | Price | Price | Price         | Price | Price | Price                                    | Price | Price            | Price                                          | Price                                         |
| Delhi                   | 3500          | 5000  | 4500  | 3500          | 5000  | 4500  | -                                        | -     | -                | 4125                                           | 6000                                          |
| Lasalgaon               | 3000          | 5000  | 4000  | 3000          | 4700  | 3850  | 2860                                     | 4599  | 4240             | -                                              | -                                             |
| Pimpalgaon              | 4100          | 5500  | 4800  | 4100          | 4500  | 4300  | -                                        | -     | -                | -                                              | -                                             |
| Pune                    | 4500          | 5500  | 5000  | 4000          | 5500  | 4750  | 1500                                     | 5500  | 5300             | -                                              | -                                             |
| Mumbai                  | 4000          | 5800  | 4900  | 4000          | 5500  | 4750  | 4400                                     | 5300  | 5100             | 5100                                           | 5800                                          |
| Indore                  | 1000          | 4300  | 2650  | 500           | 4500  | 2500  | 1500                                     | 4500  | 3750             | 4000                                           | 4400                                          |
| Bangalore               | 2500          | 5000  | 3750  | 2500          | 5000  | 3750  | 3000                                     | 4600  | 3800             | 5200                                           | 5500                                          |
| Ahmednagar              | 4500          | 5500  | 5000  | 4500          | 5500  | 5000  | -                                        | -     | -                | -                                              | -                                             |
| Solapur                 | 1000          | 5500  | 3250  | 1000          | 6000  | 3500  | -                                        | -     | -                | -                                              | -                                             |

## **Onion Arrivals in Major Markets:**

| Arrivals in Qtls | Ahmadabad | Pune | Mumbai | Delhi | Indore | Bangalore | Ahmednagar | Solapur |
|------------------|-----------|------|--------|-------|--------|-----------|------------|---------|
| 15th Sept *      | 2062      | 6000 | 9900   | 11250 | 7500   | 70000     | 1300       | 8000    |
| 14th Sept *      | -         | 4500 | 10500  | 15000 | 7500   | 50000     | 1300       | 8000    |
| 14th Sept #      | -         | 4960 | 7500   | -     | 2130   | 102450    | -          | -       |